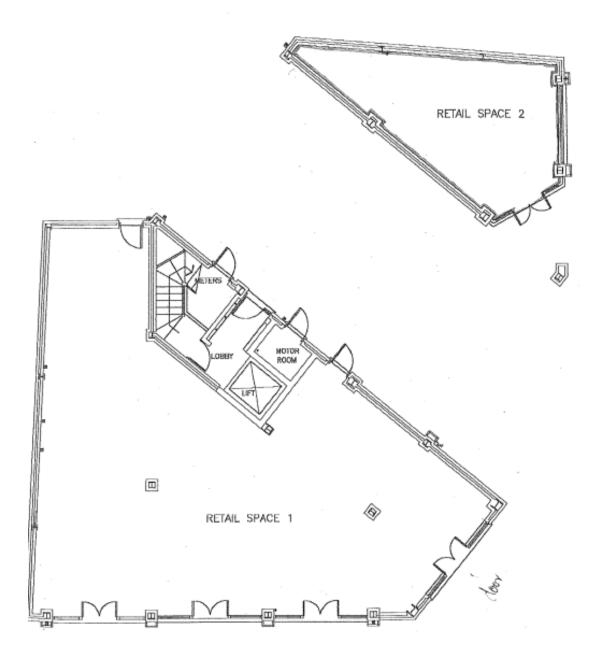

## **CURRENT FLOOR PLAN**

#### **AVAILABILITY**

Ground Floor Unit 1: 575 sq ft Ground Floor Unit 2: 719 sq ft **Full unit: 1,255 sq ft** 

The main shop entrance, also fully glazed, is highly visible from Ashley Road, the villages High Street.

Internally the demise comprises a large open plan retail area, with a small office, kitchen and WC to the rear.