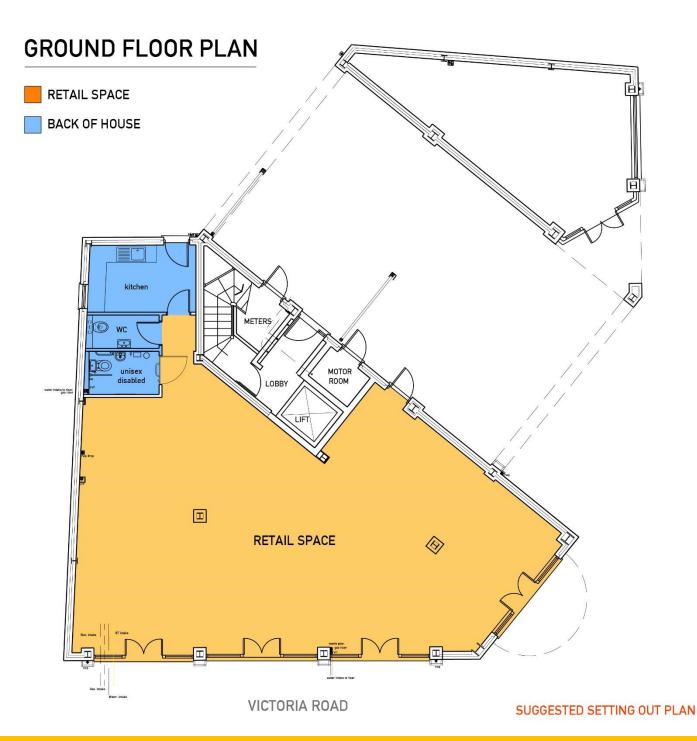

l area, with a small office, kitchen and WC to the rear.

#### RENT

Unit 1: £23,500 per annum plus VAT Unit 2: £29,000 per annum plus VAT Full Unit: £52,500 per annum plus VAT

#### RATES

Current Rateable Value: £38,500

#### **SERVICE CHARGE**

A Service Charge will be payable to the landlord for the upkeep of the wider development. The charge for the current year is approximately £975.

#### **SERVICES**

It is understood that all main services are made up and connected to the property.

#### **LEGAL COSTS**

Each party to be responsible for their own legal costs in this transaction.

#### VIEWINGS

Strictly by appointment with Williams Sillitoe on 01625 800066 / 01565 260000 or contact Simon Gardner – sg@willsill.co.uk







## **CURRENT FLOOR PLAN**





## **PROPOSED FLOOR PLAN**



## **PROPOSED RETAIL SPACE**