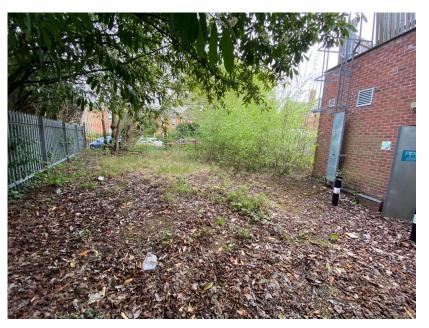

### **DEVELOPMENT OPPORTUNITY**

The property and site have excellent future development potential, with a large secure yard to the rear of the property and the possibility to increase the main property to a two story building. (subject to planning)