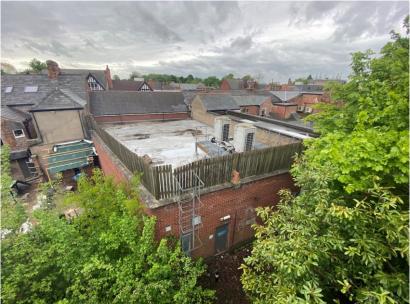

#### DESCRIPTION

The property comprises a large double fronted premises within a frame construction with brick elevations under a part slate, part flat roof. The unit is largely open plan in nature with ancillary office, stores, WC and kitchen facilities towards the back of the property.

### **DEVELOPMENT OPPORTUNITY**

The property and site have excellent future development potential, with a large secure yard to the rear of the property and the possibility to increase the main property to a two story building. (subject to planning)