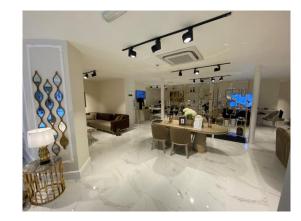

#### DESCRIPTION

The property comprises a large double fronted premises within a frame construction with brick elevations under a part slate, part flat roof. The unit is largely open plan in nature with ancillary office, stores, WC and kitchen facilities towards the back of the property.

#### **TENANT**

The unit is currently let to Luxe Life Furniture on a 10 year full repairing and insuring lease from 5<sup>th</sup> May 2022 at a current rent of £50,000 per annum, with a tenant break at year 5.