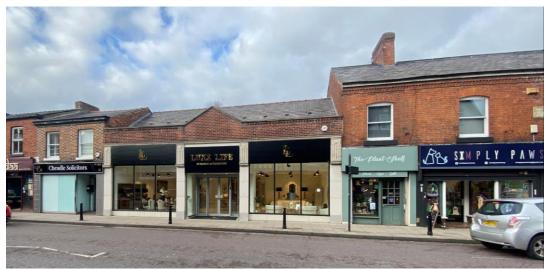

#### DESCRIPTION

The property comprises a large double fronted premises within a frame construction with brick elevations under a part slate, part flat roof. The unit is largely open plan in nature with ancillary office, stores, WC and kitchen facilities towards the back of the property.

#### **TENANT**

The unit is currently let to Luxe Life Furniture on a 10 year full repairing and insuring lease from 5<sup>th</sup> May 2022 at a current rent of £50,000 per annum, with a tenant break at year 5.