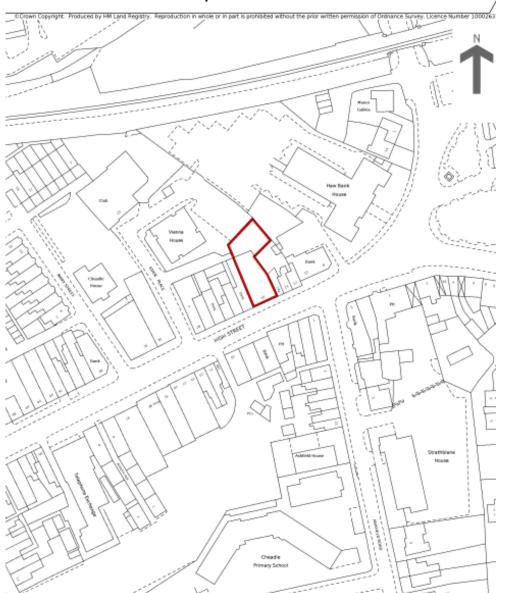

PRICE**

£675,000

A purchase at this price would reflect an attractive initial yield of 7.04%.

## **TENURE**

The property is held Freehold. Title number: GM172480

### VAT

VAT is not payable.

#### **EPC RATING**

The property has an EPC rating of C64.

#### **ANTI MONEY LAUNDERING**

In accordance with Anti-Money Laundering Regulations, in the event of a sale, two forms of identification and confirmation of the source of funding will be required from the successful purchaser.

#### VIEWINGS

Strictly by appointment with Williams Sillitoe on **01625 800066 / 01565 260000** or contact Harry Parker on 07392 582173.











HM Land Registry
Current title plan

Title number GM172480
Ordnance Survey map reference SJ8588NE
Scale 1:1250
Administrative area Greater Manchester:
Stockport