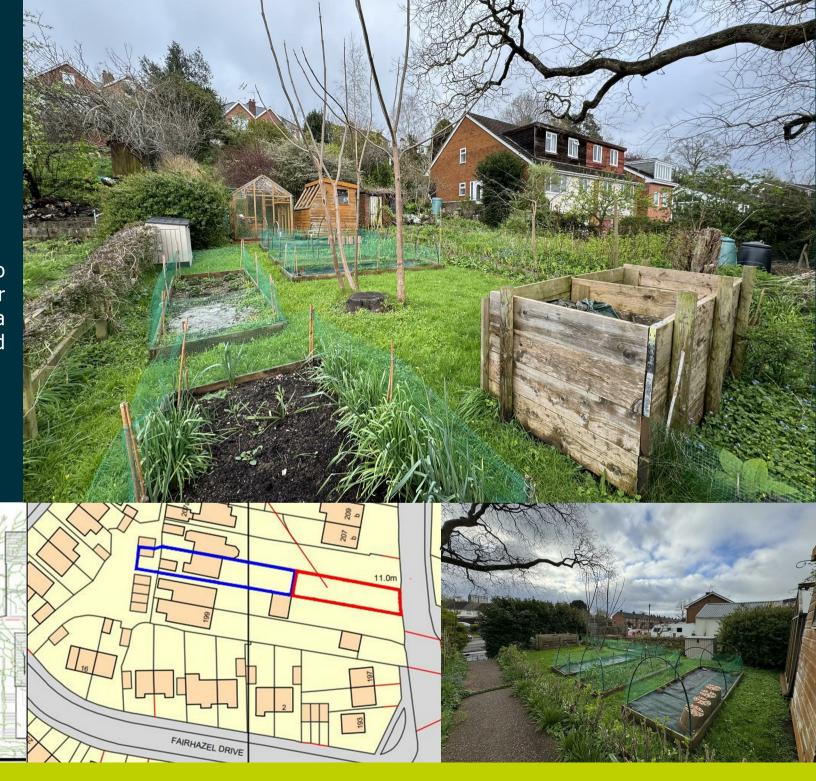

### The Property

This is a fantastic and rare opportunity to purchase a site with planning consent approved for the erection of a detached dwelling on Exwick Road Exeter- Located within walking distance many amenities and within easy reach of Exeter City Centre. The nearly 2,000 sq ft three storey dwelling will have four bedrooms, large reception rooms including a kitchen/dining room and living room, three bathrooms and a snug/study. There are also gardens and off street parking. Please call our Exeter office for more information.

#### The Location

The plot is located on Exwick Road in the Exwick area, it is well situated close to St David's main line railway station, the City Centre and Exeter University. Pleasant walks and cycle routes along the River Exe are virtually on the doorstep and the M5, A30 and A38 are all easily accessible.