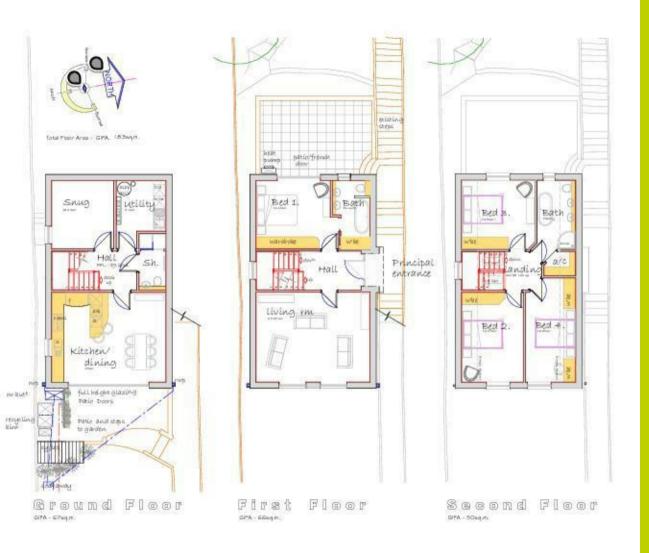

### The Property

This is a fantastic and rare opportunity to purchase a site with planning consent approved for the erection of a detached dwelling on Exwick Road Exeter- Located within walking distance many amenities and within easy reach of Exeter City Centre. The nearly 2,000 sq ft three storey dwelling will have four bedrooms, large reception rooms including a kitchen/dining room and living room, three bathrooms and a snug/study. There are also gardens and off street parking. Please call our Exeter office for more information.