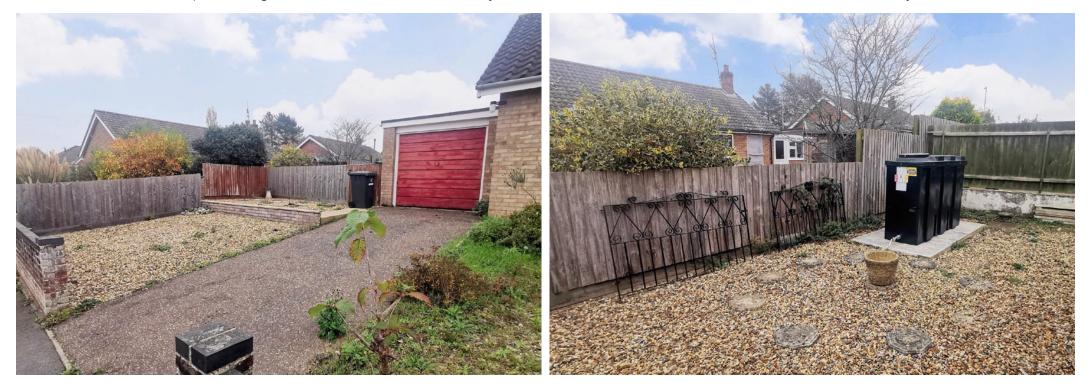

# Outside

Approaching the property from this quiet cul-de-sac we find the driveway providing our off road parking which leads to the garage. The garage boasts an up and over door providing ease of access whilst a personal door opens into the rear garden. At the frontage and the side of the property we find an extensive garden area framed with a low lying boundary wall. The gardens are hard landscaped with a range of gravel areas whilst a path leads from both the driveway and the side gate giving access to the front door and rear gate. At the rear we find a compact garden area which extends to the side of the garage again mainly hard landscaped and enclosed by timber fencing. A raised planter bed is in place whilst we find the oil tank in situ in the garden feeding the oil boiler in the garage.