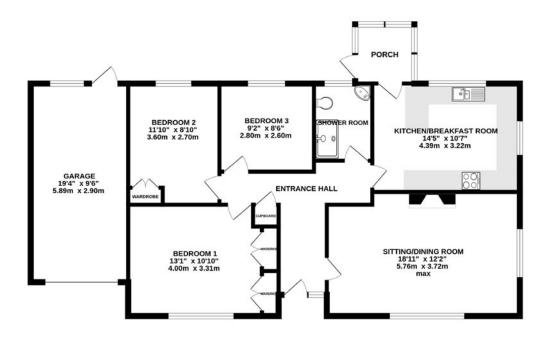

The Property comprises briefly: Large Entrance Hall Sitting Room Kitchen Dining Room Rear Porch Main Bedroom Second Generous Bedroom Modern Shower Room Garage & Parking Low Maintenance Gardens

#### **The Property**

Entering the property via the front door we are welcomed by the superb entrance hall where the feeling of space and natural light that flow throughout this home is instantly apparent. Doors from here lead to all of the rooms whilst attractive, original parquet flooring flows through the hall and continues into our sitting room situated on our right. This impressive dual aspect sitting room enjoys two large windows which look over the frontage filling the space with natural light and an open fire place providing a cosy focal point. At the rear we find the kitchen diner looking to the rear garden with a door leading to the same via a rear porch, a range of newly fitted units are set below contrasting worksurfaces and including an integrated fridge, freezer, eye level double oven, induction hob and dish washer. The units continue to form a large breakfast bar style seating area and space for the washing machine. Stepping back into the hall we find the newly fitted shower room, boasting a double width shower, wash basin and w/c. To the left of the entrance hall we step past a storage cupboard toward the bedrooms. Set to the rear we find the first two double bedrooms, the larger of which enjoys a fitted wardrobe whilst completing the accommodation at the front of the property the impressive master bedroom boasts double fitted wardrobes and a large window looking to the front.

#### GROUND FLOOR 1067 sq.ft. (99.1 sq.m.) approx.

TOTAL FLOOR AREA : 1067 sq ft (99.1 sq m.) approx While every string has been made to exerce the accuracy of the Booplan contained here. Insertimeter of doors, while a string has been made to exerce the accuracy of the Booplan contained here, research orrestore or most statement. The plan is the Buttheor parpose propose only and thread be used as such by any prospective purchase. The services, systems and applicances have have not been streted and no guarante as their operability or efficiency can be given. Made with Meteoport CR023