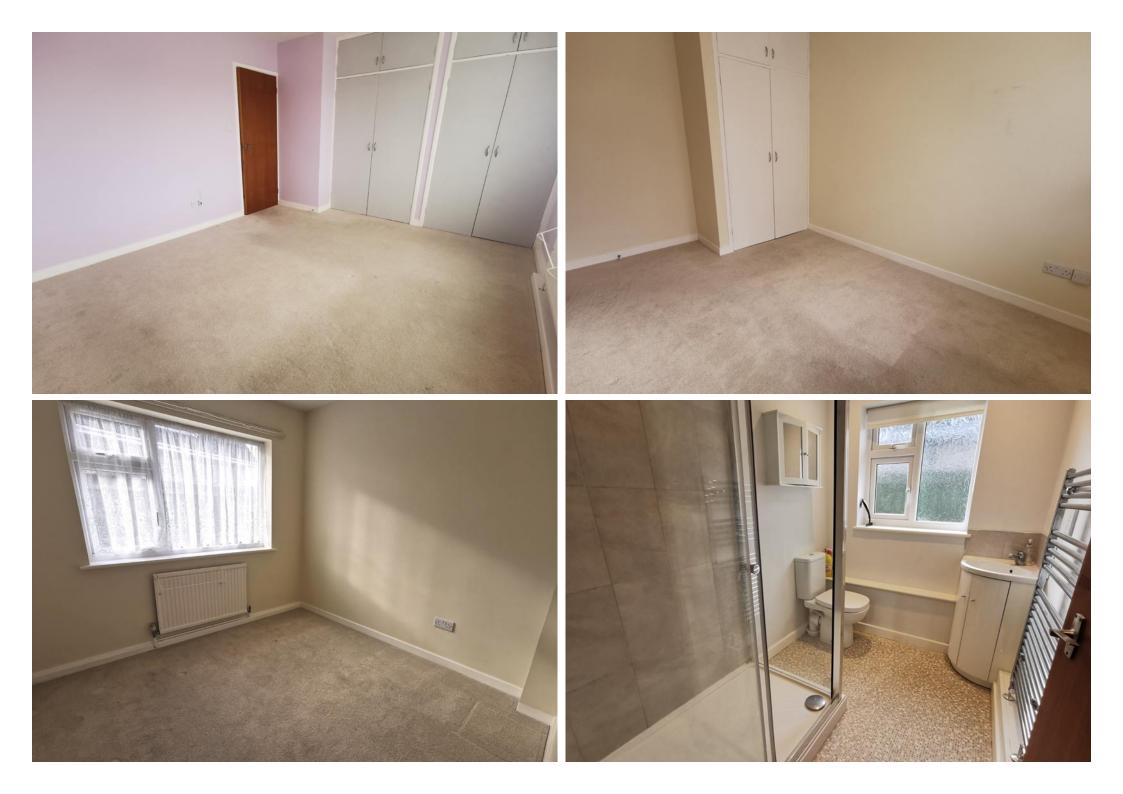

#### **The Property**

Entering the property via the front door we are welcomed by the superb entrance hall where the feeling of space and natural light that flow throughout this home is instantly apparent. Doors from here lead to all of the rooms whilst attractive, original parquet flooring flows through the hall and continues into our sitting room situated on our right. This impressive dual aspect sitting room enjoys two large windows which look over the frontage filling the space with natural light and an open fire place providing a cosy focal point. At the rear we find the kitchen diner looking to the rear garden with a door leading to the same via a rear porch, a range of newly fitted units are set below contrasting worksurfaces and including an integrated fridge, freezer, eye level double oven, induction hob and dish washer. The units continue to form a large breakfast bar style seating area and space for the washing machine. Stepping back into the hall we find the newly fitted shower room, boasting a double width shower, wash basin and w/c. To the left of the entrance hall we step past a storage cupboard toward the bedrooms. Set to the rear we find the first two double bedrooms, the larger of which enjoys a fitted wardrobe whilst completing the accommodation at the front of the property the impressive master bedroom boasts double fitted wardrobes and a large window looking to the front.