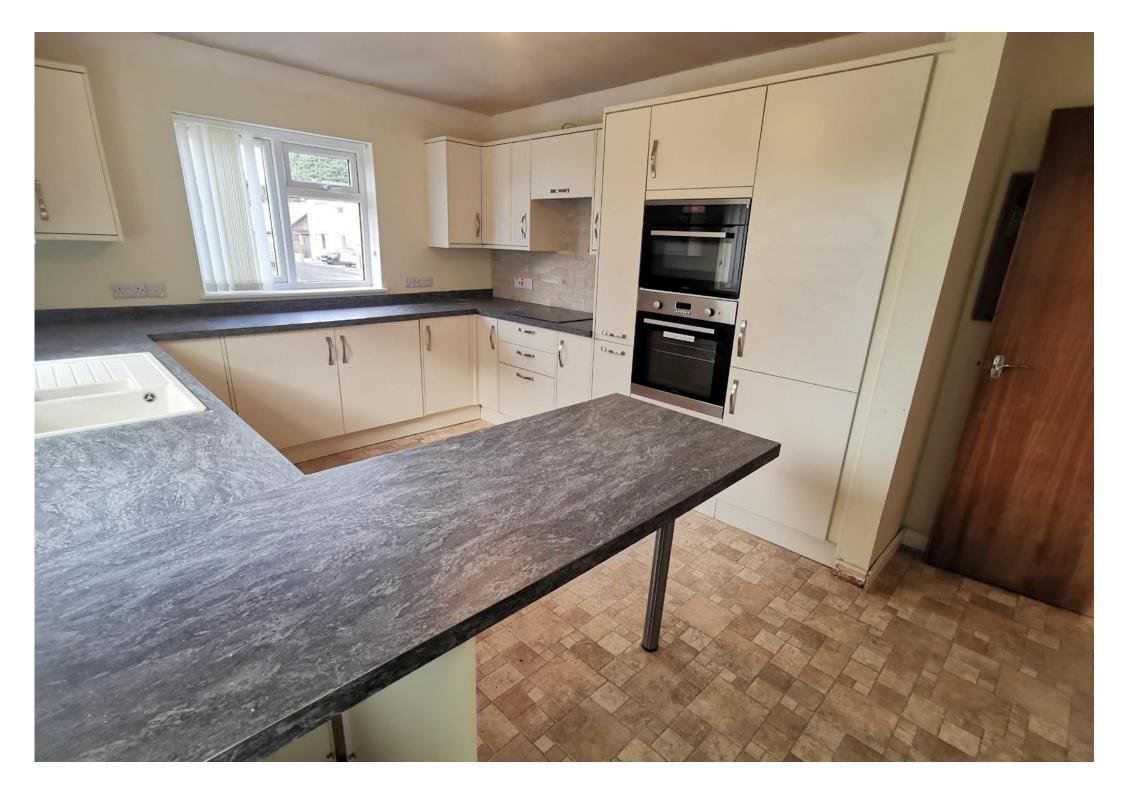

#### **The Property**

Entering the property via the front door we are welcomed by the superb entrance hall where the feeling of space and natural light that flow throughout this home is instantly apparent. Doors from here lead to all of the rooms whilst attractive, original parquet flooring flows through the hall and continues into our sitting room situated on our right. This impressive dual aspect sitting room enjoys two large windows which look over the frontage filling the space with natural light and an open fire place providing a cosy focal point. At the rear we find the kitchen diner looking to the rear garden with a door leading to the same via a rear porch, a range of newly fitted units are set below contrasting worksurfaces and including an integrated fridge, freezer, eye level double oven, induction hob and dish washer. The units continue to form a large breakfast bar style seating area and space for the washing machine. Stepping back into the hall we find the newly fitted shower room, boasting a double width shower, wash basin and w/c. To the left of the entrance hall we step past a storage cupboard toward the bedrooms. Set to the rear we find the first two double bedrooms, the larger of which enjoys a fitted wardrobe whilst completing the accommodation at the front of the property the impressive master bedroom boasts double fitted wardrobes and a large window looking to the front.