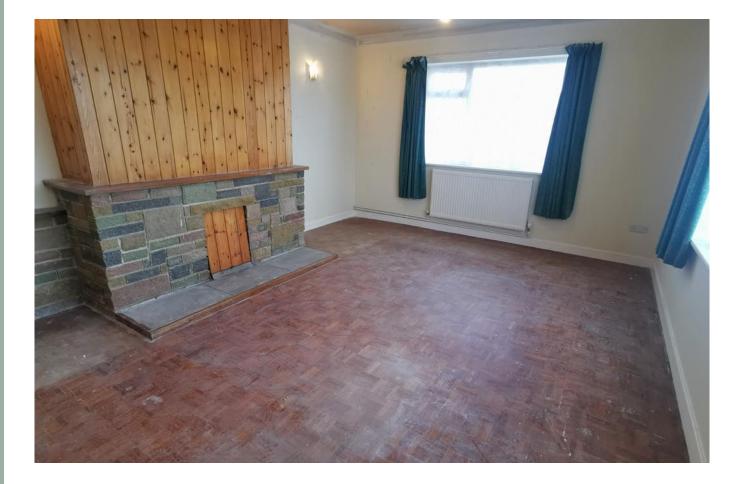

#### **The Property**

Entering the property via the front door we are welcomed by the superb entrance hall where the feeling of space and natural light that flow throughout this home is instantly apparent. Doors from here lead to all of the rooms whilst attractive, original parquet flooring flows through the hall and continues into our sitting room situated on our right. This impressive dual aspect sitting room enjoys two large windows which look over the frontage filling the space with natural light and an open fire place providing a cosy focal point. At the rear we find the kitchen diner looking to the rear garden with a door leading to the same via a rear porch, a range of newly fitted units are set below contrasting worksurfaces and including an integrated fridge, freezer, eye level double oven, induction hob and dish washer. The units continue to form a large breakfast bar style seating area and space for the washing machine. Stepping back into the hall we find the newly fitted shower room, boasting a double width shower, wash basin and w/c. To the left of the entrance hall we step past a storage cupboard toward the bedrooms. Set to the rear we find the first two double bedrooms, the larger of which enjoys a fitted wardrobe whilst completing the accommodation at the front of the property the impressive master bedroom boasts double fitted wardrobes and a large window looking to the front.