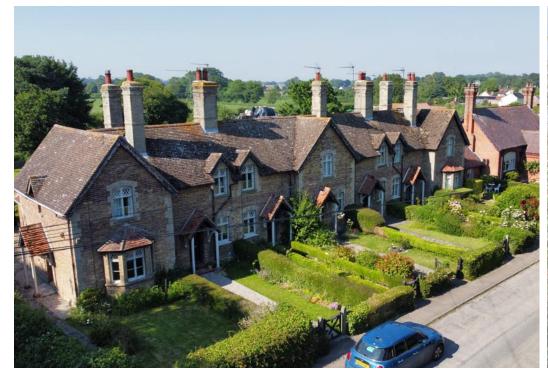

St Olaves Marina - 2.6 miles Beccles - 10.6 miles Southwold - 16.8 miles Norwich - 20.9 miles

A unique and exciting opportunity to acquire the freehold purchase of seven quintessential 'chocolate box' Victorian terraced cottages situated in the North Suffolk Heritage Village of Somerleyton, the setting for numerous television productions, most recently Netflix's 'The Crown'. The properties consist of seven, two bedroom cottages, sympathetically updated and well presented throughout. Currently held under one title number 1-7 are individually registered and offer a superb investment opportunity with current or pending assured short-hold tenancies set in place whilst offering a wealth of further opportunity.

#### Seven Individual Victorian Cottages Offering:

- Sitting Room
- Kitchen
- Bathroom
- Master Bedroom
- Second Double Bedroom
- Charming Cottage Gardens & Brick Outhouses

#### Location

These properties are located in the much sought after North Suffolk Heritage village of Somerleyton. The village is renowned for its position and stunning architecture, the well known Dukes Head pub and restaurant offers the perfect spot to unwind whilst various open green spaces throughout the village make it a haven for walkers. The country lane which runs between the Dukes Head and Marsh Lane leads down to the river with moorings. The village enjoys stunning scenic walks and a range of amenities including a bowls green, children's park with tennis and basketball court, football fields, allotment gardens, marina and local train station on the Norwich to Lowestoft line which gives links to London Liverpool Street via Norwich (1 hr 54 mins).