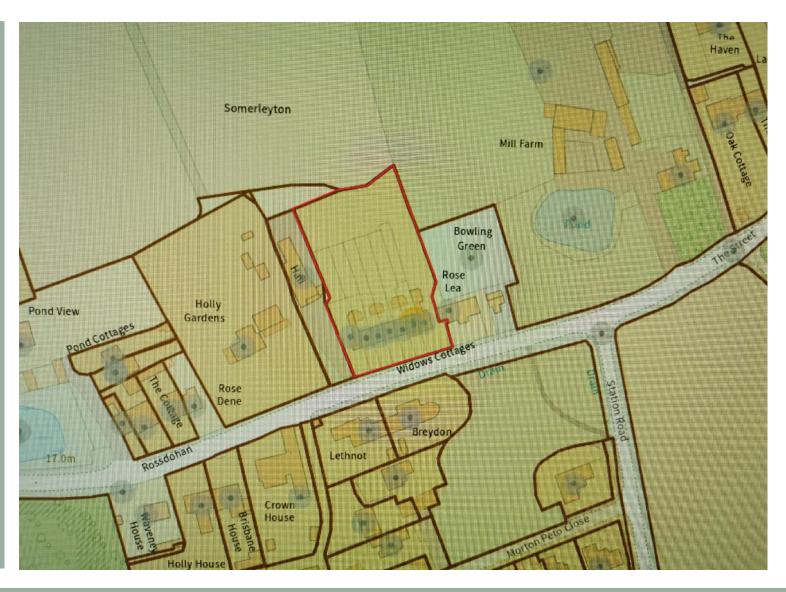

#### **Tenure**

The sale of Widows Row offers the freehold purchase of Seven individually registered properties currently held on a single title.

Fixtures & Fittings All fixtures and fittings including curtains are specifically excluded from the sale, but may be available in addition, subject to separate negotiation.