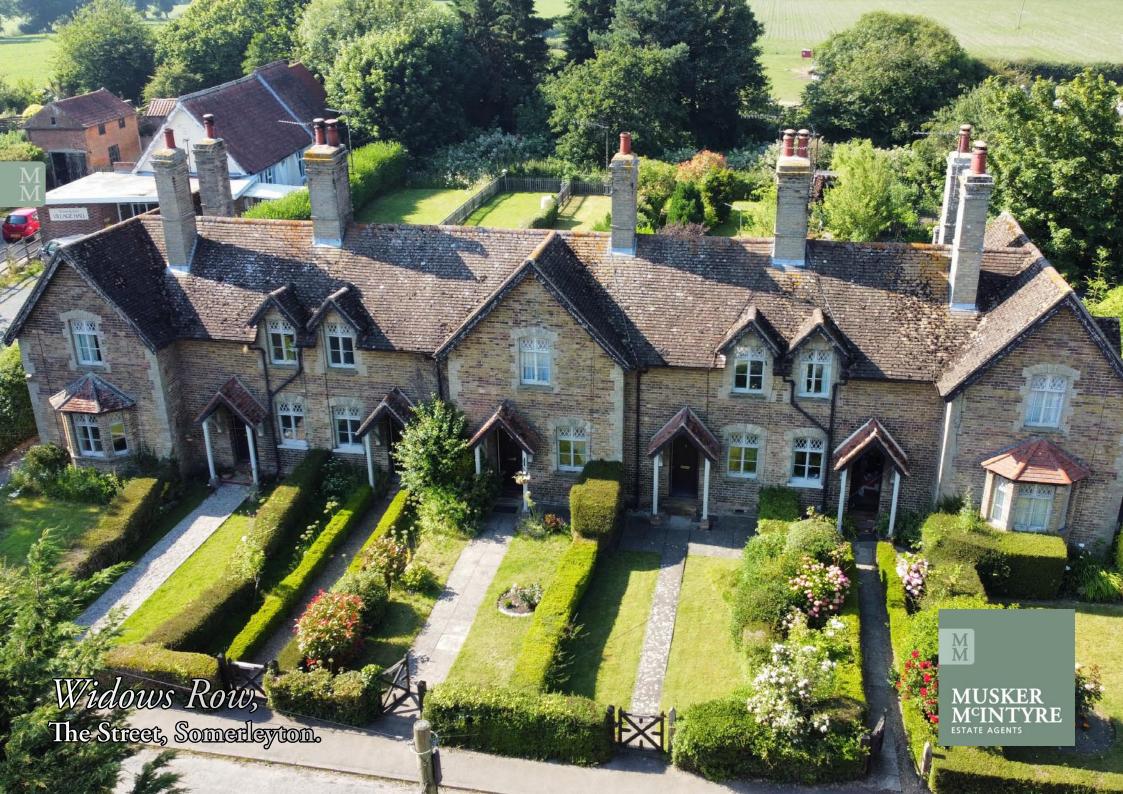

St Olaves Marina - 2.6 miles Beccles - 10.6 miles Southwold - 16.8 miles Norwich - 20.9 miles

A unique and exciting opportunity to acquire the freehold purchase of seven quintessential 'chocolate box' Victorian terraced cottages situated in the North Suffolk Heritage Village of Somerleyton, the setting for numerous television productions, most recently Netflix's 'The Crown'. The properties consist of seven, two bedroom cottages, sympathetically updated and well presented throughout. Currently held under one title number 1-7 are individually registered and offer a superb investment opportunity with current or pending assured short-hold tenancies set in place whilst offering a wealth of further opportunity.

#### Seven Individual Victorian Cottages Offering:

- Sitting Room
- Kitchen
- Bathroom
- Master Bedroom
- Second Double Bedroom
- Charming Cottage Gardens & Brick Outhouses

#### Location

These properties are located in the much sought after North Suffolk Heritage village of Somerleyton. The village is renowned for its position and stunning architecture, the well known Dukes Head pub and restaurant offers the perfect spot to unwind whilst various open green spaces throughout the village make it a haven for walkers. The country lane which runs between the Dukes Head and Marsh Lane leads down to the river with moorings. The village enjoys stunning scenic walks and a range of amenities including a bowls green, children's park with tennis and basketball court, football fields, allotment gardens, marina and local train station on the Norwich to Lowestoft line which gives links to London Liverpool Street via Norwich (1 hr 54 mins).