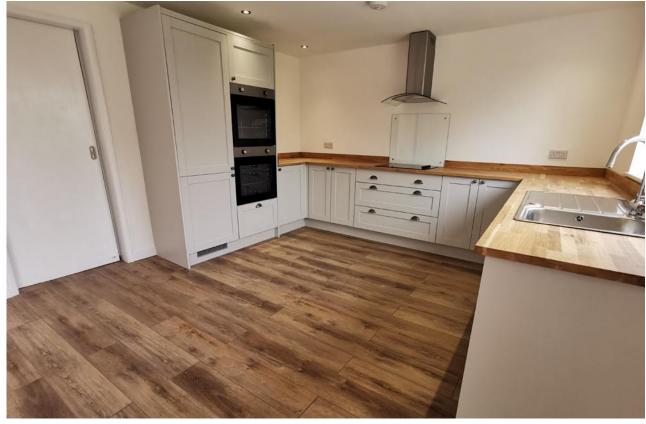

5 miles

Refurbished and remodelled to a standard rarely seen we are delighted to bring to market this stunning detached bungalow situated in the rural yet accessible village of Ilketshall St Andrew, a short drive from both the market Towns of Beccles and Bungay. The property has undergone an extensive schedule of works including new central heating, drainage treatment plant and full re-wiring and now provides a versatile home boasting three generous bedrooms, bathroom, cloakroom and laundry room, 18.ft sitting room and a stunning family kitchen dining room which opens to the rear gardens. Outside the generous plot enjoys the open field views and offers a vast parking area, newly constructed garage and extensive gardens. Offered with no chain this property has to be viewed.

# Property























# Outside

Approaching the property we are welcomed by the extensive driveway which offers ample parking and turning to the front of the bungalow, the driveway continues to the side of the plot giving access to the newly constructed, detached garage. The front garden is of a superb proportion and laid to lawn which is framed with timber sleepers, these continue to form two delightful flower beds set to either side of the front door. A path leads to both sides of the property where we find gated access to the rear. The rear garden is a delight, currently laid to lawn in the main, the space offers a blank canvas for a budding gardener or just the simplicity of a large open lawn. Timber fencing frames the boundaries and a variety of planted shrubs and trees soften the boun