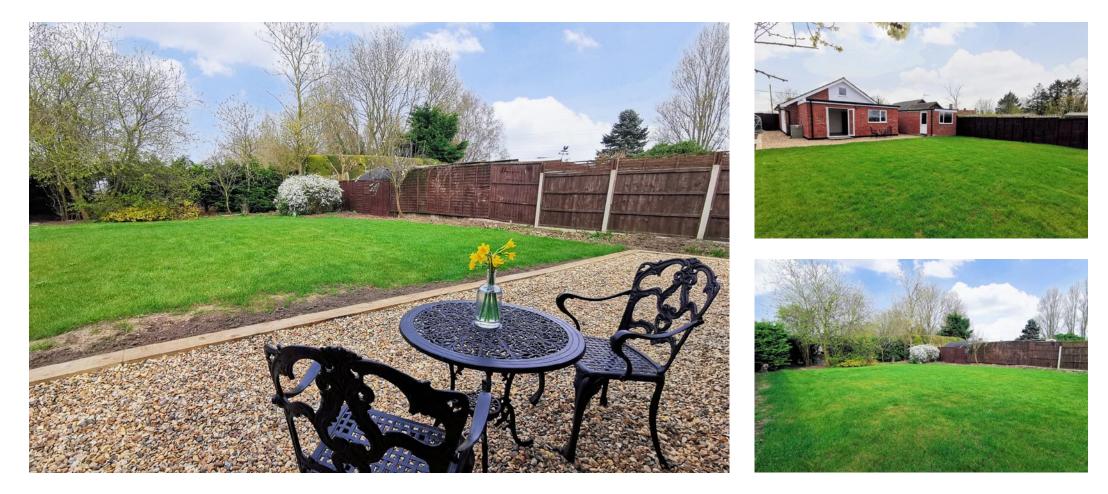

# Outside

Approaching the property we are welcomed by the extensive driveway which offers ample parking and turning to the front of the bungalow, the driveway continues to the side of the plot giving access to the newly constructed, detached garage. The front garden is of a superb proportion and laid to lawn which is framed with timber sleepers, these continue to form two delightful flower beds set to either side of the front door. A path leads to both sides of the property where we find gated access to the rear. The rear garden is a delight, currently laid to lawn in the main, the space offers a blank canvas for a budding gardener or just the simplicity of a large open lawn. Timber fencing frames the boundaries and a variety of planted shrubs and trees soften the boundary. At the rear of the bungalow we step out to a large gravelled seating area which leads from the French doors in the impressive kitchen dining room. To the side of the property we find the oil boiler and tank along with a greenhouse ready to start next years seedlings for the garden.