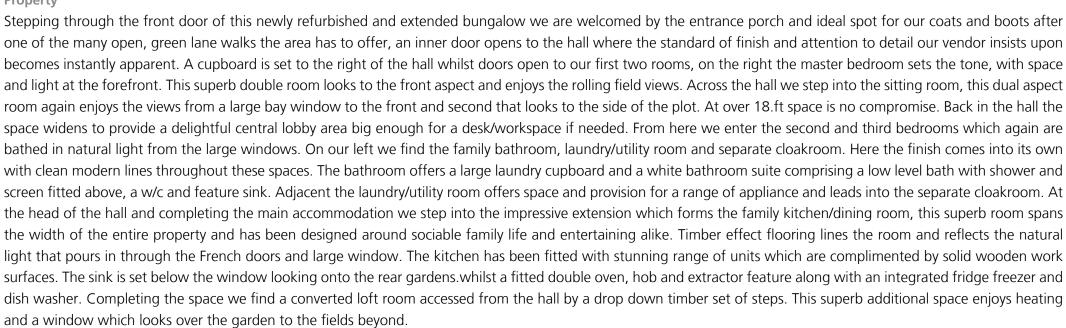

0.5 miles

Refurbished and remodelled to a standard rarely seen we are delighted to bring to market this stunning detached bungalow situated in the rural yet accessible village of Ilketshall St Andrew, a short drive from both the market Towns of Beccles and Bungay. The property has undergone an extensive schedule of works including new central heating, drainage treatment plant and full re-wiring and now provides a versatile home boasting three generous bedrooms, bathroom, cloakroom and laundry room, 18.ft sitting room and a stunning family kitchen dining room which opens to the rear gardens. Outside the generous plot enjoys the open field views and offers a vast parking area, newly constructed garage and extensive gardens. Offered with no chain this property has to be viewed.

# Property























# Outside

Approaching the property we are welcomed by the extensive driveway which offers ample parking and turning to the front of the bungalow, the driveway continues to the side of the plot giving access to the newly constructed, detached garage. The front garden is of a superb proportion and laid to lawn which is framed with timber sleepers, these continue to form two delightful flower beds set to either side of the front door. A path leads to both sides of the property where we find gated access to the rear. The rear garden is a delight, currently laid to lawn in the main, the space offers a blank canvas for a budding gardener or just the simplicity of a large open lawn. Timber fencing frames the boundaries and a variety of planted shrubs and trees soften the bo