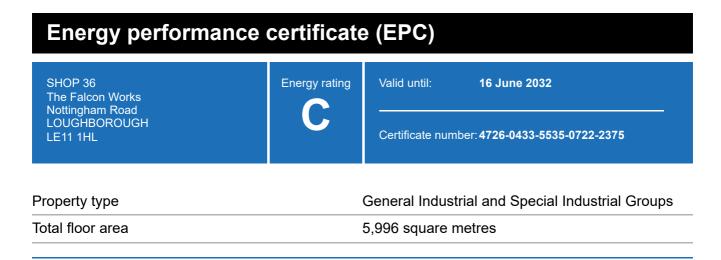

### **Energy rating and score**

This property's current energy rating is C.

Under 0 A+

Net zero CO2

0-25 A

26-50 B

51-75 C

76-100 D

101-125 E

126-150 F

Over 150 G

Properties get a rating from A+ (best) to G (worst) and a score.

The better the rating and score, the lower your property's carbon emissions are likely to be.