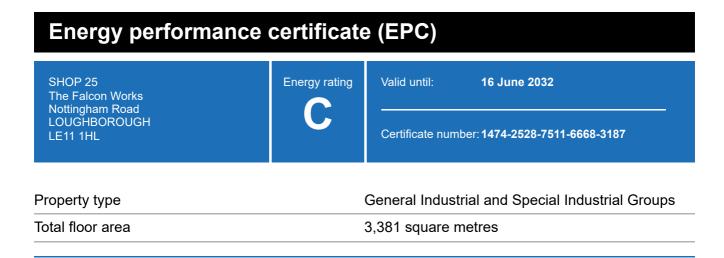

### **Energy rating and score**

This property's current energy rating is C.

Properties get a rating from A+ (best) to G (worst) and a score.

The better the rating and score, the lower your property's carbon emissions are likely to be.