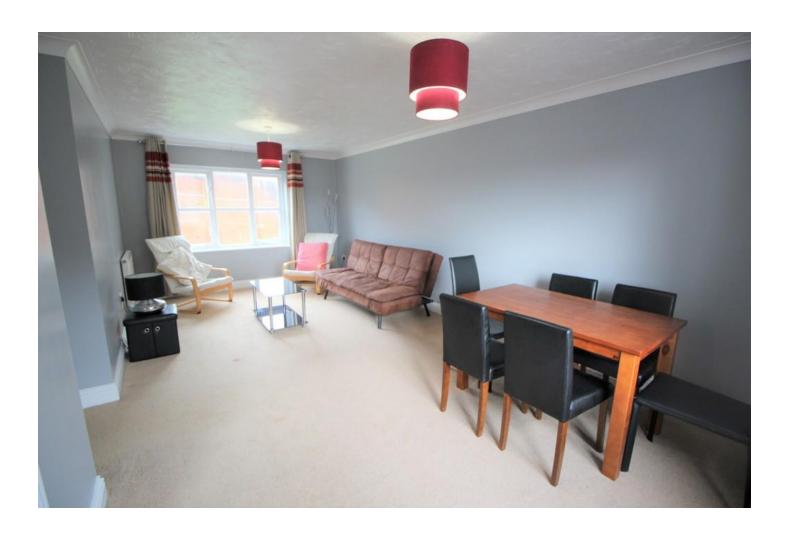

#### LIVING AREA

21' 2"  $\times$  10' 9" (6.45m  $\times$  3.28m) plus door recess Double glazed windows to side and rear, electric radiators, fitted carpet.