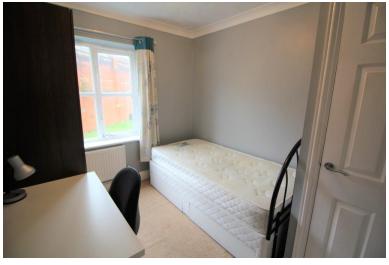

## **BEDROOM ONE**

9' 8" x 9' 8" (2.95m x 2.95m) Double glazed window to rear, electric radiator, fitted carpet.

#### **BEDROOM TWO**

9' 8"  $\times$  8' 1" (2.95m  $\times$  2.46m) Double glazed window to rear, electric radiator, built in airing cupboard with hot water tank, fitted carpet.