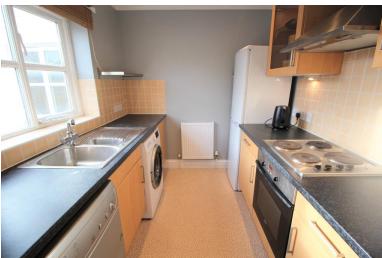

# **KITCHEN**

8' 0" x 7' 1" (2.44m x 2.16m) Double glazed window to front, matching eye level and base units with work surface over, 1 1/2 bowl inset stainless steel sink, fridge/freezer, oven with hob and extractor over, washer/dryer, vinyl flooring.