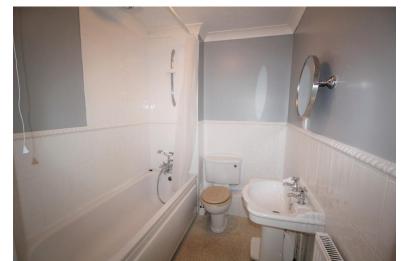

## **BATHROOM**

Bath with shower over, pedestal hand wash basin, low level WC, vinyl flooring.