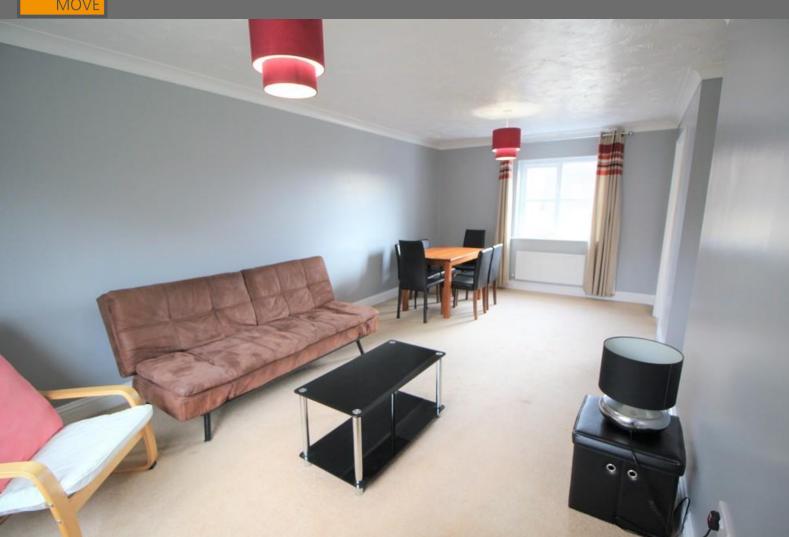

#### LIVING AREA

21' 2"  $\times$  10' 9" (6.45m  $\times$  3.28m) plus door recess Double glazed windows to side and rear, electric radiators, fitted carpet.