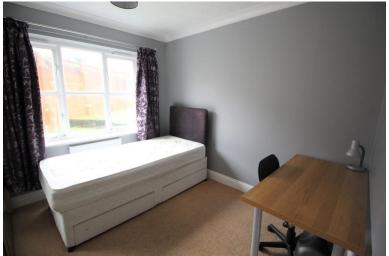

## **BEDROOM ONE**

9' 8" x 9' 8" (2.95m x 2.95m) Double glazed window to rear, electric radiator, fitted carpet.

#### **BEDROOM TWO**

9' 8"  $\times$  8' 1" (2.95m  $\times$  2.46m) Double glazed window to rear, electric radiator, built in airing cupboard with hot water tank, fitted carpet.