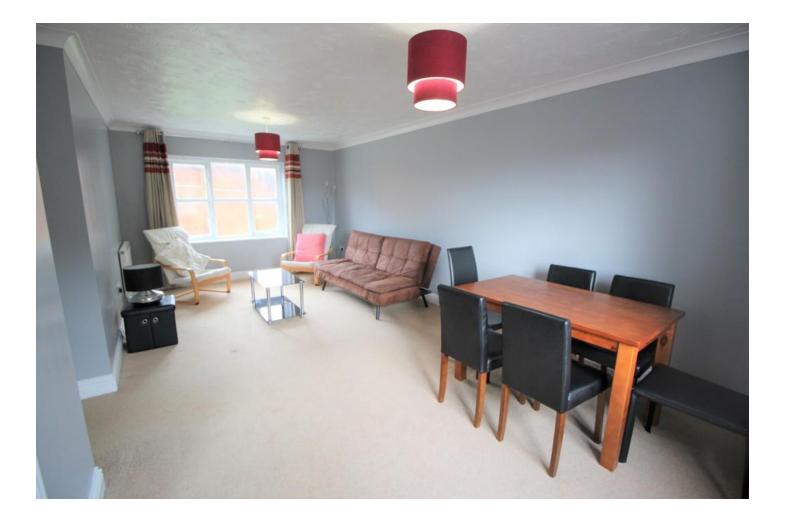

### LIVING AREA

21' 2" x 10' 9" (6.45m x 3.28m) plus door recess Double glazed windows to side and rear, electric radiators, fitted carpet.

# ENTRANCE HALLWAY

Secure entry unit/phone, radiator, fitted carpet and doors to bedroom one, bedroom two, bathroom and lounge/diner.