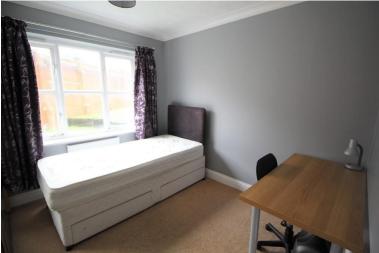

#### **BEDROOM ONE**

9' 8" x 9' 8" (2.95m x 2.95m) Double glazed window to rear, electric radiator, fitted carpet.

#### **BEDROOM TWO**

9' 8" x 8' 1" (2.95m x 2.46m) Double glazed window to rear, electric radiator, built in airing cupboard with hot water tank, fitted carpet.