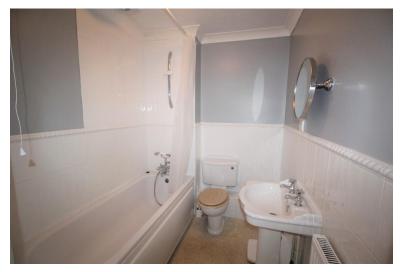

# BATHROOM

Bath with shower over, pedestal hand wash basin, low level WC, vinyl flooring.