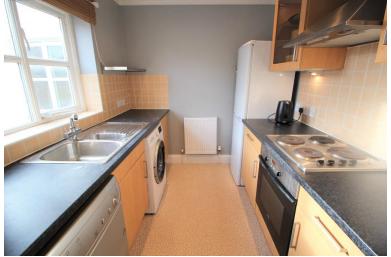

# **KITCHEN**

8' 0" x 7' 1" (2.44m x 2.16m) Double glazed window to front, matching eye level and base units with work surface over, 1 1/2 bowl inset stainless steel sink, fridge/freezer, oven with hob and extractor over, washer/dryer, vinyl flooring.