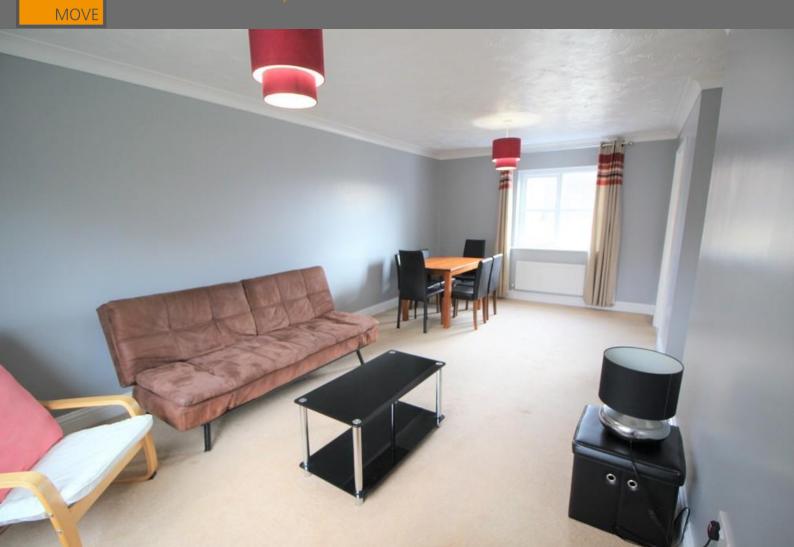

### LIVING AREA

21' 2" x 10' 9" (6.45m x 3.28m) plus door recess Double glazed windows to side and rear, electric radiators, fitted carpet.

# ENTRANCE HALLWAY

Secure entry unit/phone, radiator, fitted carpet and doors to bedroom one, bedroom two, bathroom and lounge/diner.