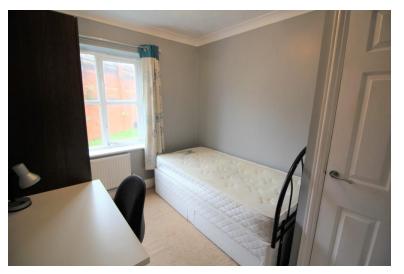

#### **BEDROOM ONE**

9' 8" x 9' 8" (2.95m x 2.95m) Double glazed window to rear, electric radiator, fitted carpet.

#### **BEDROOM TWO**

9' 8" x 8' 1" (2.95m x 2.46m) Double glazed window to rear, electric radiator, built in airing cupboard with hot water tank, fitted carpet.