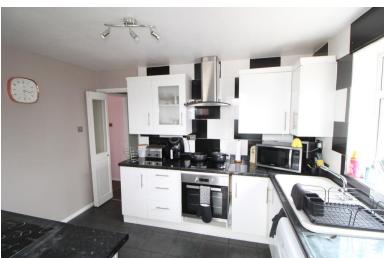

### KITCHEN

11' 11" x 8' 7" (3.63m x 2.62m) Double glazed window to side, double glazed door to conservatory, 1 1/2 bowl sink unit with worktop to either side, cupboard below and matching eye level units, further worktop with electric hob with oven below, breakfast bar, space and plumbing for washing machine and dishwasher.