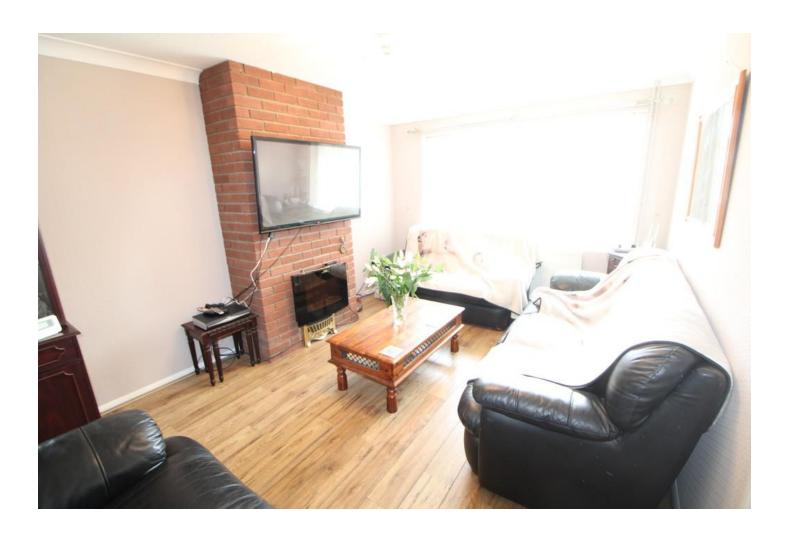

#### **LOUNGE**

14'  $8" \times 10' 6"$  (4.47m  $\times 3.2m$ ) Double glazed bay window to front, wooden flooring, radiator and feature fireplace.