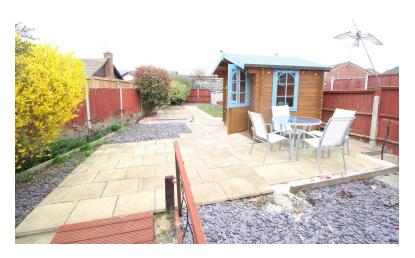

## **GARDENS**

Patio area to front and side, rear garden mainly laid to patio, small lawned area. The rear garden has a sunny aspect.

### SUMMER HOUSE

7' 7" x 5' 9" (2.31m x 1.75m) Power and lights.