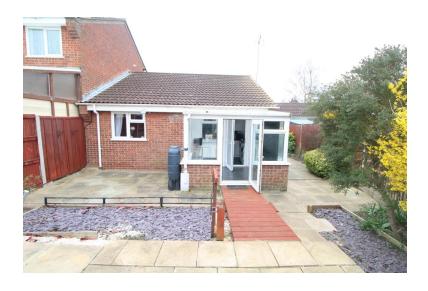

## **GARDENS**

Patio area to front and side, rear garden mainly laid to patio, small lawned area. The rear garden has a sunny aspect.