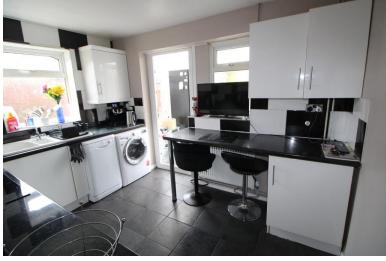

### KITCHEN

11' 11" x 8' 7" (3.63m x 2.62m) Double glazed window to side, double glazed door to conservatory, 1 1/2 bowl sink unit with worktop to either side, cupboard below and matching eye level units, further worktop with electric hob with oven below, breakfast bar, space and plumbing for washing machine and dishwasher.