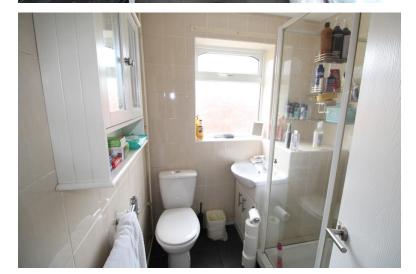

## SHOWER ROOM

Tiled throughout, double glazed window to side, stand up shower cubicle, low level WC, vanity wash hand basin and heated towel rail.