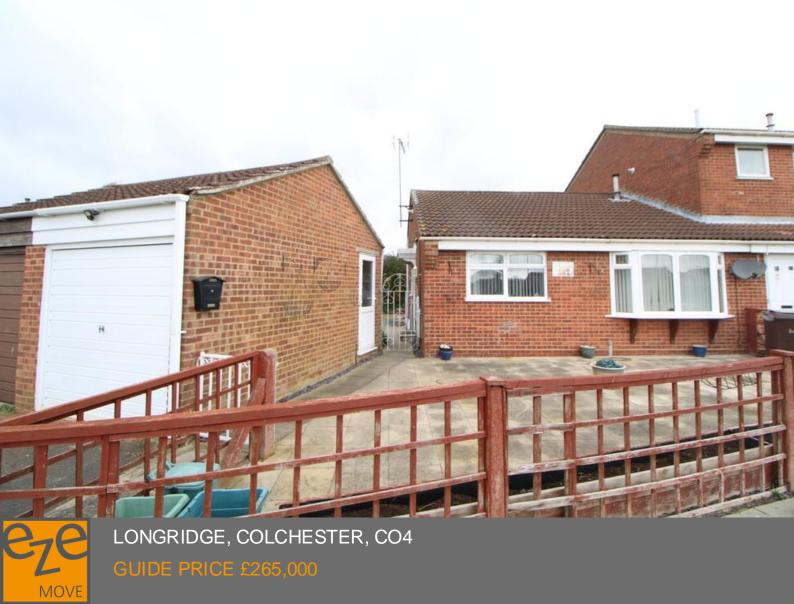

We are delighted to offer for sale this well presented, two-bedroom, semi-detached bungalow situated on the east side of Colchester City Centre with no onward chain. The property benefits from a garage, driveway and a low maintenance garden to the front and rear. A early viewing is advised to appreciate the accommodation to offer!

#### **GARAGE**

Single garage with up and over doors, side entrance door, power and lights.

## **GARDENS**

Patio area to front and side, rear garden mainly laid to patio, small lawned area. The rear garden has a sunny aspect.