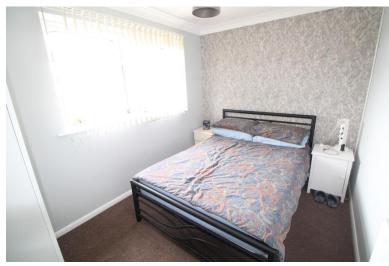

#### **BEDROOM ONE**

11' 1"  $\times$  10' 6" (3.38m  $\times$  3.2m) Double glazed window to rear, wooden flooring and radiator.

## **BEDROOM TWO**

11' 2" x 7' 10" (3.4m x 2.39m) Double glazed window to front, wooden flooring and radiator.