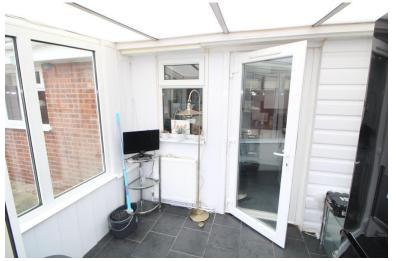

# CONSERVATORY

9' 3" x 6' 2" (2.82m x 1.88m) Door to side and door to rear, tiled flooring and radiator.