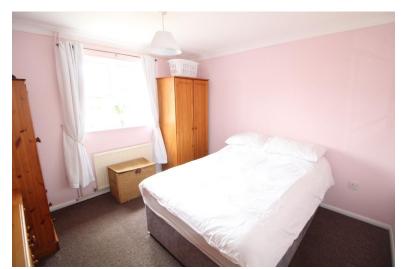

#### **BEDROOM ONE**

11' 1"  $\times$  10' 6" (3.38m  $\times$  3.2m) Double glazed window to rear, wooden flooring and radiator.

## **BEDROOM TWO**

11' 2" x 7' 10" (3.4m x 2.39m) Double glazed window to front, wooden flooring and radiator.