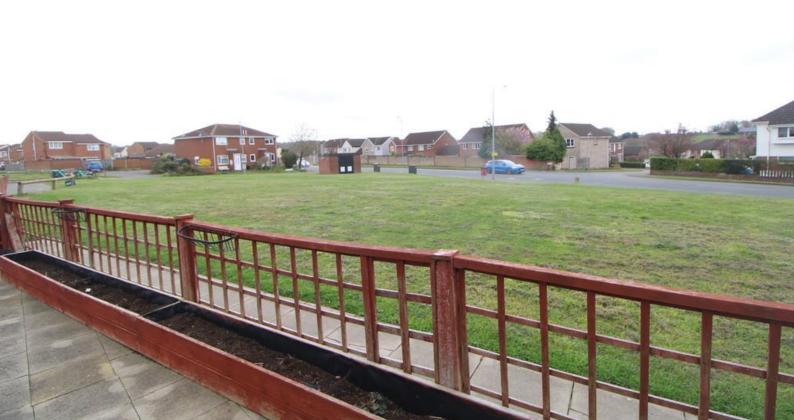

## **GARDENS**

Patio area to front and side, rear garden mainly laid to patio, small lawned area. The rear garden has a sunny aspect.