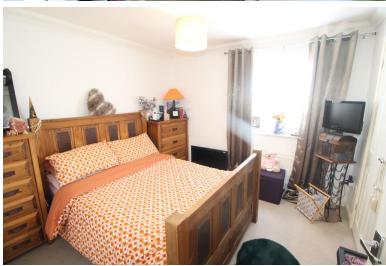

#### **BEDROOM ONE**

10' 17" x 9' 88" (3.48m x 4.98m) UPVC double glazed window to the front, double built in wardrobe, 1 x radiator, fitted carpet.