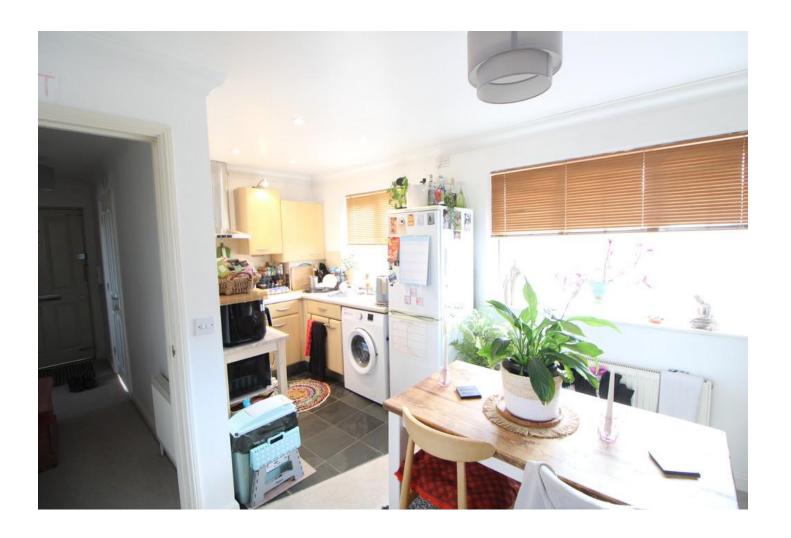

## KITCHEN

6' 53" x 6' 64" (3.18m x 3.45m) UPVC double glazed window to the rear, eye level and base units with over worktops, inset stainless steel sink, extractor fan, integrated oven/hob, washing machine, fridge/freezer, 1 x radiator, tiled flooring.