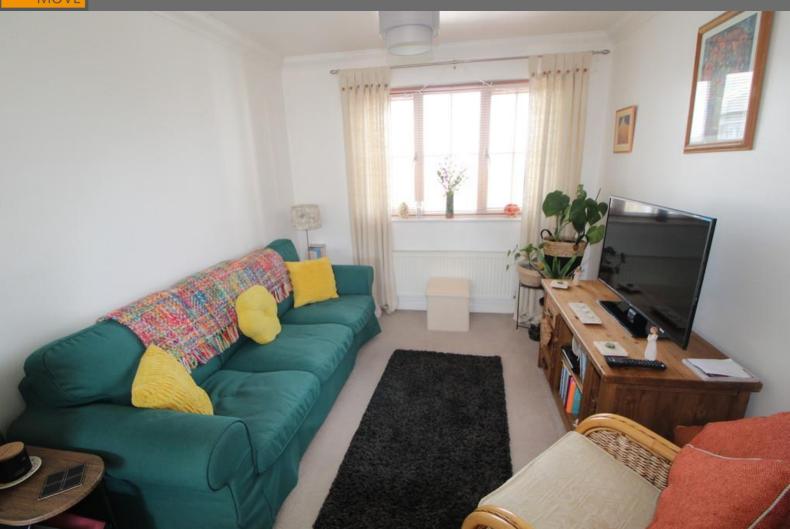

#### LOUNGE/DINER

20' 56"  $\times$  9' 12" (7.52m  $\times$  3.05m) UPVC double glazed window to the front and rear, 2  $\times$  radiators, fitted carpet.