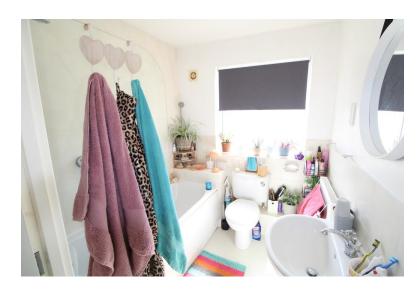

## BATHROOM

6' 29" x 6' 44" (2.57m x 2.95m) UPVC double glazed window to the rear, bath with over shower, low level wc, hand wash basin, tiled flooring.