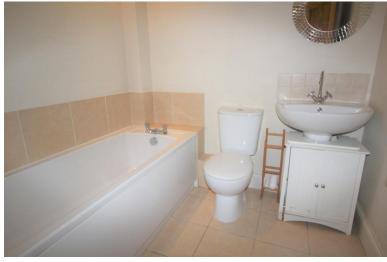

#### BATHROOM

6' 5" x 6' 2" (1.96m x 1.88m) Tiled flooring, full sized bath, low level WC, pedestal wash hand basin and towel rail.