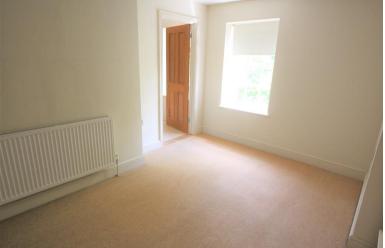

#### **BEDROOM ONE**

12' 1" x 10' 3" (3.68m x 3.12m) Fitted carpet, sash window to front, one radiator and door to ensuite

#### **BEDROOM TWO**

15' 6" x 9' 9" (4.72m x 2.97m) to 7' 5" Fitted carpet, two sash windows to front, one radiator and access to the loft.