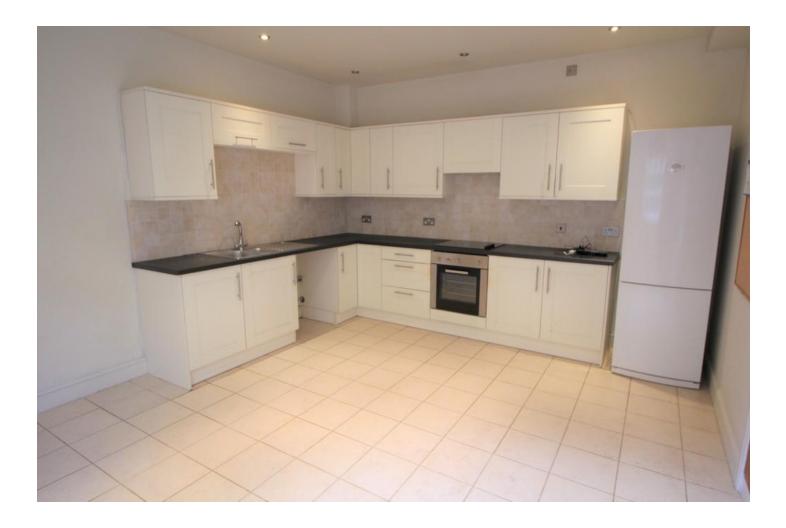

#### KITCHE N/DINE R

15' 4" x 12' 8" (4.67m x 3.86m) Sash window to the front, tiled floor, radiator, gas boiler, 1 1/2 bowl sink unit, worktop either side, space for washing machine, further worktop, electric hob and oven below, extractor fan above, space for fridge freezer, inset spot lights and door to