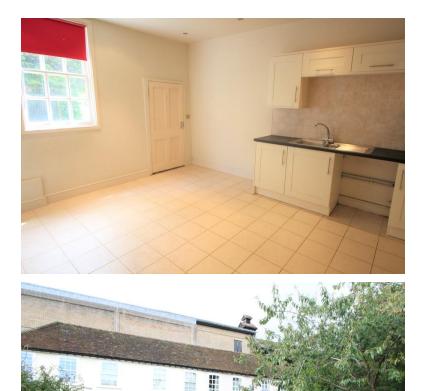

#### KITCHE N/DINE R

15' 4" x 12' 8" (4.67m x 3.86m) Sash window to the front, tiled floor, radiator, gas boiler, 1 1/2 bowl sink unit, worktop either side, space for washing machine, further worktop, electric hob and oven below, extractor fan above, space for fridge freezer, inset spot lights and door to