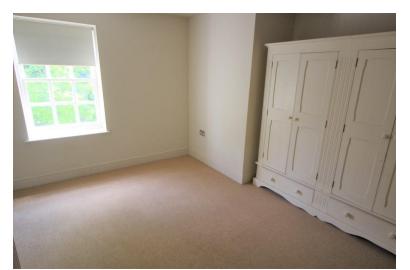

#### **BEDROOM TWO**

15' 6" x 9' 9" (4.72m x 2.97m) to 7' 5" Fitted carpet, two sash windows to front, one radiator and access to the loft.