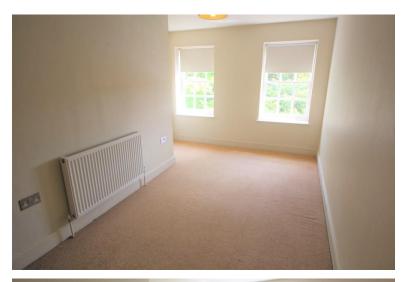

#### **BEDROOM ONE**

12' 1" x 10' 3" (3.68m x 3.12m) Fitted carpet, sash window to front, one radiator and door to ensuite

#### **BEDROOM TWO**

15' 6" x 9' 9" (4.72m x 2.97m) to 7' 5" Fitted carpet, two sash windows to front, one radiator and access to the loft.