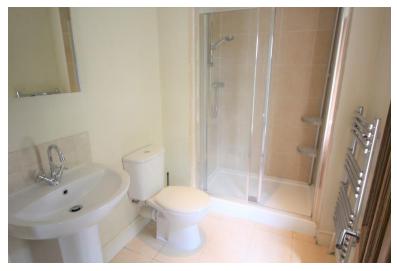

#### ENSUITE

5' 4" x 5' 5" (1.63m x 1.65m) Tiled flooring, sash window to front, double shower, low level WC, pedestal wash hand basin and heated towel rail.