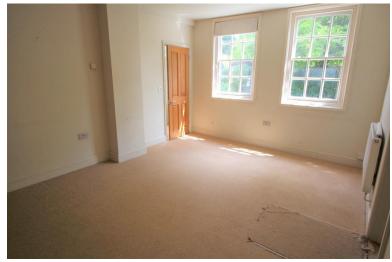

### LOUNGE

15' 4" x 11' 9" (4.67m x 3.58m) Two sash windows to front, two radiators, large under stairs cupboard, part glassed door to hallway

#### **BEDROOM ONE**

12' 1" x 10' 3" (3.68m x 3.12m) Fitted carpet, sash window to front, one radiator and door to ensuite