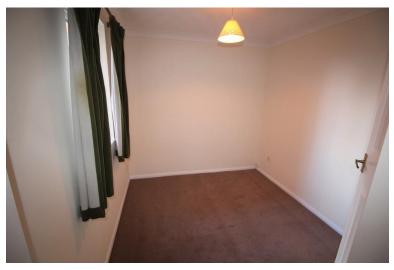

### BEDROOM

10' 6" x 7' 9" (3.2m x 2.36m) UPVC double glazed window to the front, built in double wardrobes, 1 x radiator, fitted carpet.