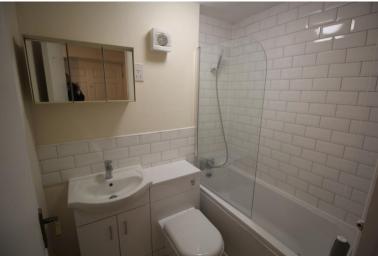

## BATHROOM

4' 9" x 6' 5" (1.45m x 1.96m) Bath with over shower, vanity hand wash basin and wc, tiled throughout.