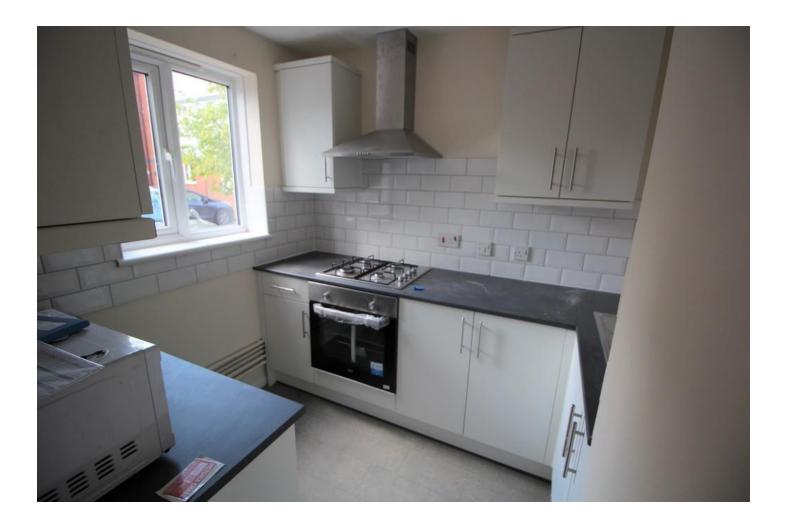

#### **KITCHEN**

7' 1" x 8' 2" (2.16m x 2.49m) UPVC double glazed window to the car park, eye level and base units with over worktop, integrated oven/hob, under counter fridge/freezer, inset stainless steel sink, extractor fan, tiled flooring.