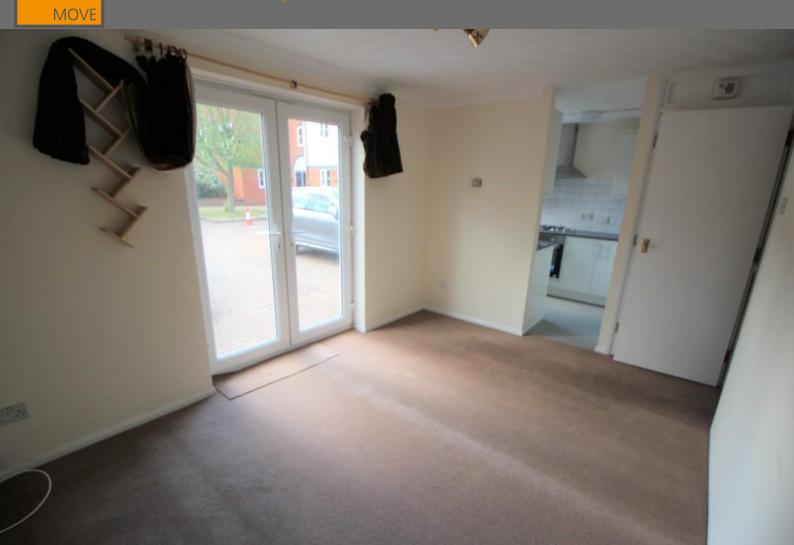

#### LIVING ROOM

13' 2" x 9' 15" (4.01m x 3.12m) UPVC double glazed patio doors to car park, fitted carpet, 1 x radiator.