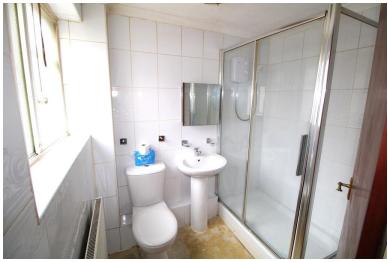

### **SHOWER ROOM**

5' 6''  $\times$  6' 8'' (1.68m  $\times$  2.03m) Window to side, shower cubicle with electric shower, low level wc, hand wash basin, 1  $\times$  radiator.