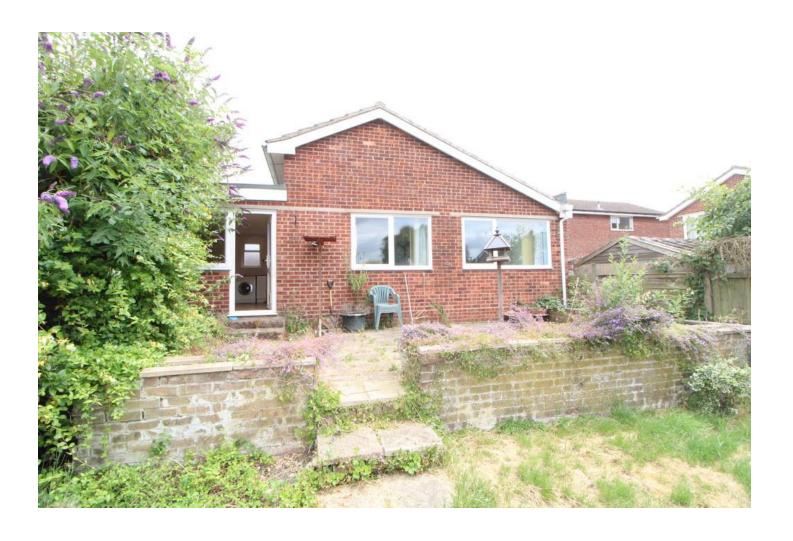

#### **REAR GARDEN**

Rear garden, patio area to rear, steps down to lawed area, fenced.