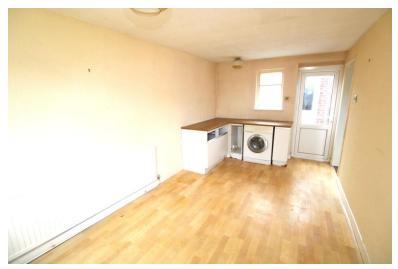

# KITCHEN

10' 1" x 7' 80" (3.07m x 4.17m) Glassed door to inner courtyard, airing cupboard, recess to side of cupboard, electric cooker, extractor fan, sink unit, worktops with matching eye level units, glassed window to entrance porch, glassed window to lounge/ diner.