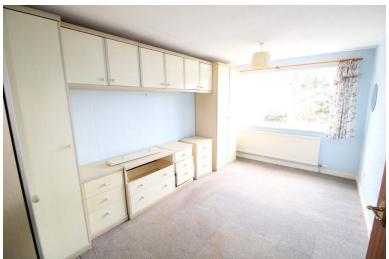

### **BEDROOM ONE**

15' 6" x 9' 4" (4.72m x 2.84m) Double glazed window to rear, radiator.

#### **BEDROOM TWO**

10' 4"  $\times$  12' 5" (3.15m  $\times$  3.78m) Double glazed window to rear, 1  $\times$  radiator.