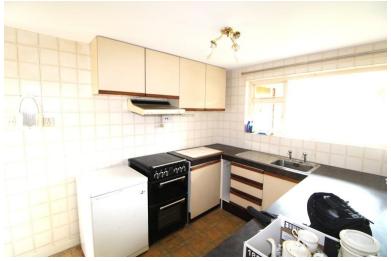

# KITCHEN

10' 1" x 7' 80" (3.07m x 4.17m) Glassed door to inner courtyard, airing cupboard, recess to side of cupboard, electric cooker, extractor fan, sink unit, worktops with matching eye level units, glassed window to entrance porch, glassed window to lounge/ diner.