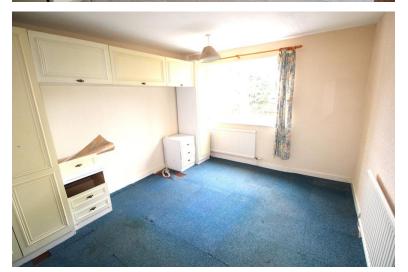

### **BEDROOM ONE**

15' 6" x 9' 4" (4.72m x 2.84m) Double glazed window to rear, radiator.

#### **BEDROOM TWO**

10' 4"  $\times$  12' 5" (3.15m  $\times$  3.78m) Double glazed window to rear, 1  $\times$  radiator.