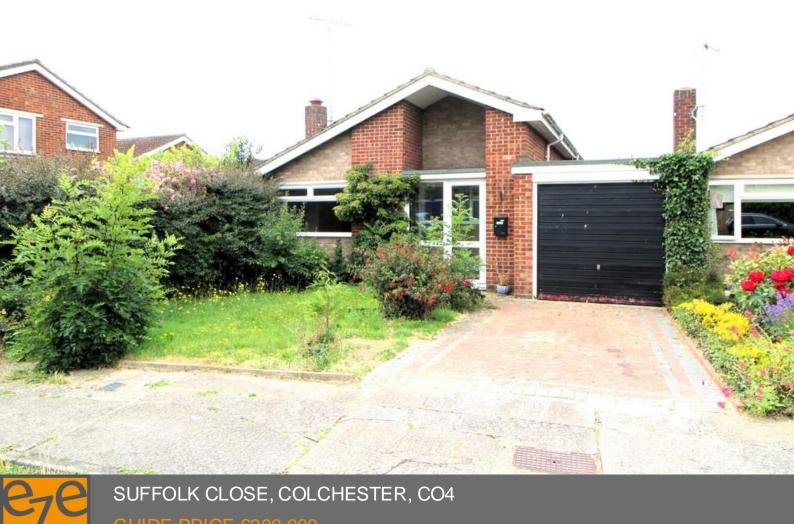

### **DRIVEWAY**

Driveway for two vehicles.

- \* No Onward Chain
- \* Part Double Glazed
- \* Gas Central Heating
- \*2/3 Bedrooms
- \* Good Size Gardens
- \* Needs Refurbishment, Kitchen, Bathroom, Carpets and Decoration
- \* Excellent Location

#### **GARAGE**

15' 8" x 8' 10" (4.78m x 2.69m) Power and light, electric doors, door to inner courtyard.