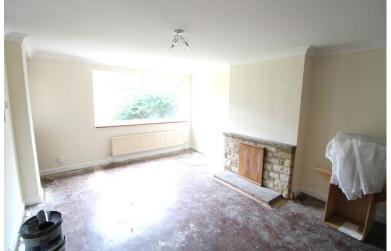

# LOUNGE/DINER

22' 3" x 12' 10Double glazed " (6.78m x 3.91m)
Double glazed window the front, radiators x 2,
feature fireplace. glassed door to kitchen and inner hall.