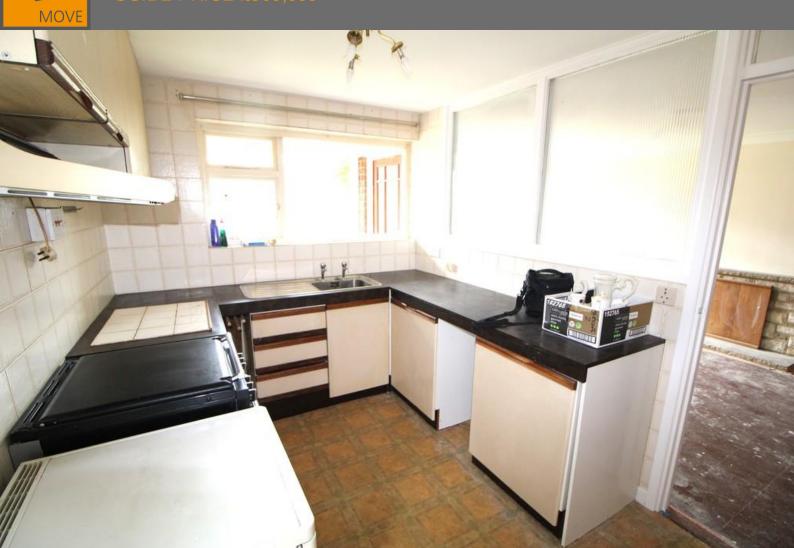

# KITCHEN

10' 1" x 7' 80" (3.07m x 4.17m) Glassed door to inner courtyard, airing cupboard, recess to side of cupboard, electric cooker, extractor fan, sink unit, worktops with matching eye level units, glassed window to entrance porch, glassed window to lounge/ diner.