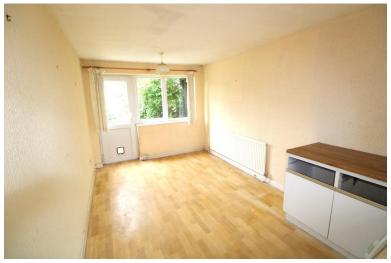

# LOUNGE/DINER

22' 3" x 12' 10Double glazed " (6.78m x 3.91m)
Double glazed window the front, radiators x 2,
feature fireplace. glassed door to kitchen and inner hall.