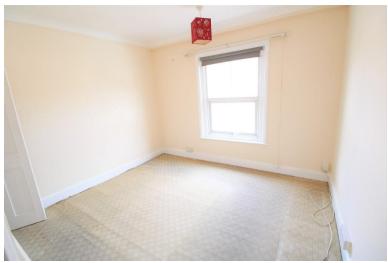

#### **BEDROOM ONE**

10' 10" x 10' 1" (3.3m x 3.07m) Double glazed window to front, radiator and the over stairs cupboard has been made into a WC with low level WC and wash hand basin.

#### **BEDROOM TWO**

10' 00" x 8' 2" (3.05m x 2.49m) Double glazed window to rear and radiator.

#### **BEDROOM THREE**

11' 10" x 6' 6" (3.61m x 1.98m) Double glazed window to rear and radiator.