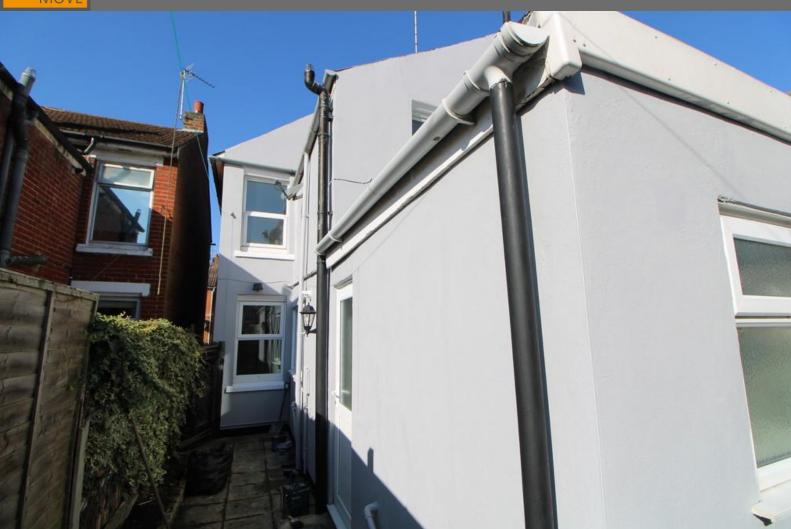

## **OUTSIDE**

Small walled area to front with a passage way to the rear gate leading to the courtyard garden. On road parking is available on a first come first serve basis.