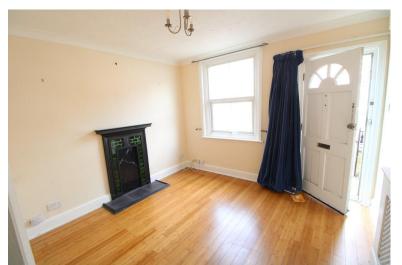

# LOUNGE

10' 10" x 10' 01" (3.3m x 3.07m) Wooden flooring, double glazed window to front, feature fireplace (not working), radiator with cover and glazed folding door to