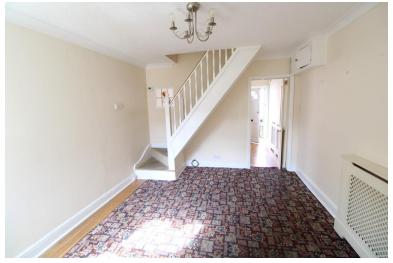

## **DINING ROOM**

12' 6" maximum x 10' 10" (3.81m x 3.3m)
Carpet/wooden flooring, double glazed window to rear, radiator with cover, stairs leading to first floor and door to