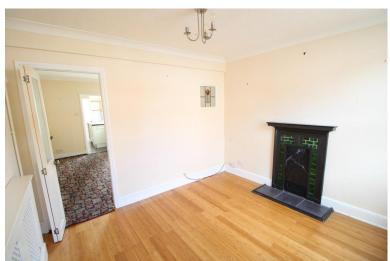

# LOUNGE

10' 10" x 10' 01" (3.3m x 3.07m) Wooden flooring, double glazed window to front, feature fireplace (not working), radiator with cover and glazed folding door to