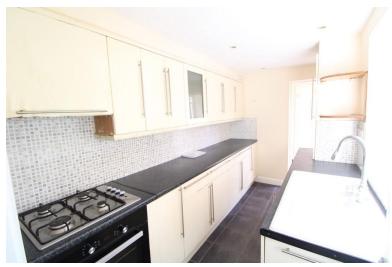

#### **KITCHEN**

11' 9" x 6' 4" (3.58m x 1.93m) Galley style, double glazed window to side, gas hob with oven below, extractor fan above, worktop to side and matching eye and base level units. Further work top with 1/2 bowl sink unit, plumbing for automatic washing machine, boiler cupboard with newly fitted Valliant gas boiler. Walk through to lobby area which has space for fridge freezer and double glazed door to rear and door to