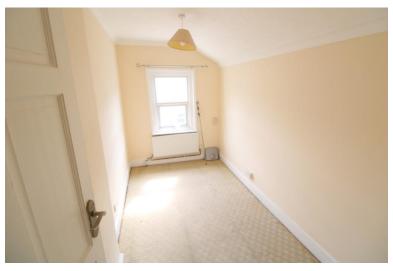

#### **BEDROOM TWO**

10' 00" x 8' 2" (3.05m x 2.49m) Double glazed window to rear and radiator.

#### **BEDROOM THREE**

11' 10" x 6' 6" (3.61m x 1.98m) Double glazed window to rear and radiator.