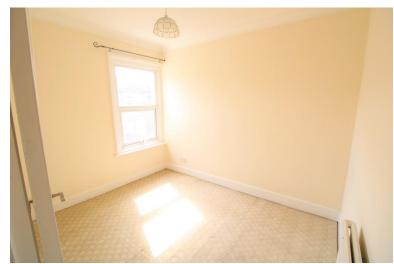

#### **BEDROOM ONE**

10' 10" x 10' 1" (3.3m x 3.07m) Double glazed window to front, radiator and the over stairs cupboard has been made into a WC with low level WC and wash hand basin.

#### **BEDROOM TWO**

10' 00" x 8' 2" (3.05m x 2.49m) Double glazed window to rear and radiator.

#### **BEDROOM THREE**

11' 10" x 6' 6" (3.61m x 1.98m) Double glazed window to rear and radiator.