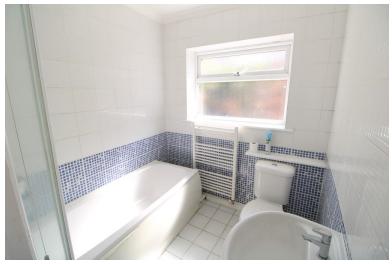

## **BATHROOM**

6' 1" x 5' 10" (1.85m x 1.78m) Fully tiled, towel rail and full suite comprising of bath with shower over & shower screen, low level WC and pedestal wash hand basin.