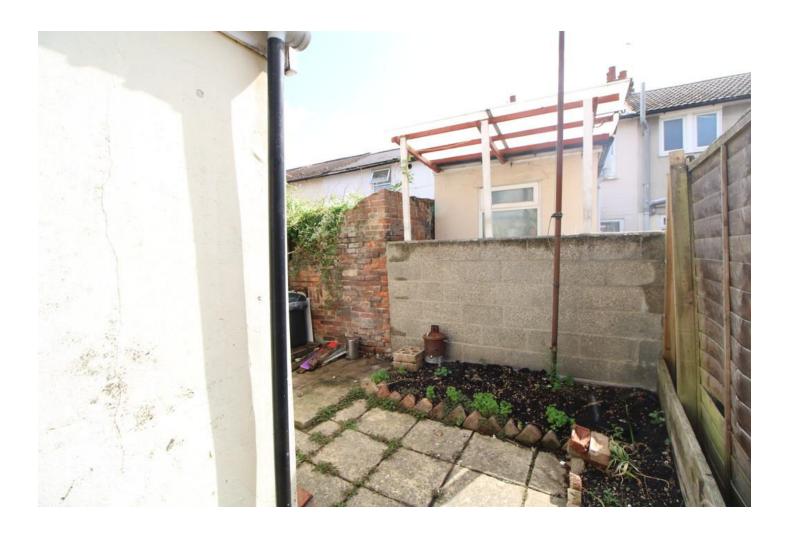

## **OUTSIDE**

Small walled area to front with a passage way to the rear gate leading to the courtyard garden. On road parking is available on a first come first serve basis.