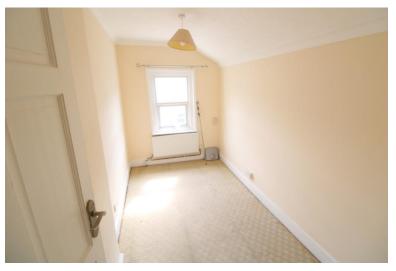

# BEDROOM THREE

11' 10" x 6' 6" (3.61m x 1.98m) Double glazed window to rear and radiator.