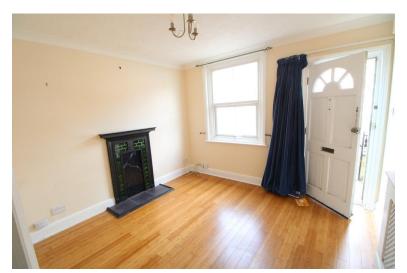

### **LOUNGE**

10' 10" x 10' 01" (3.3m x 3.07m) Wooden flooring, double glazed window to front, feature fireplace (not working), radiator with cover and glazed folding door to