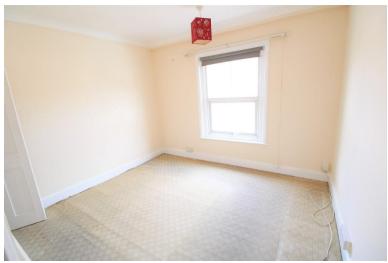

### **BEDROOM TWO**

10' 00" x 8' 2" (3.05m x 2.49m) Double glazed window to rear and radiator.

# BEDROOM THREE

11' 10" x 6' 6" (3.61m x 1.98m) Double glazed window to rear and radiator.