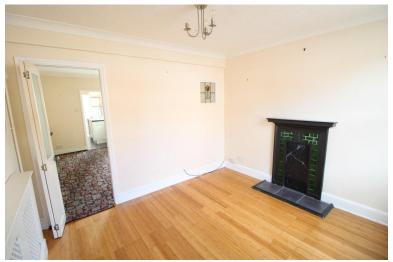

### **LOUNGE**

10' 10" x 10' 01" (3.3m x 3.07m) Wooden flooring, double glazed window to front, feature fireplace (not working), radiator with cover and glazed folding door to