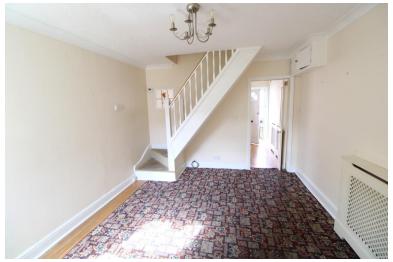

### **DINING ROOM**

12' 6" maximum x 10' 10" (3.81m x 3.3m)
Carpet/wooden flooring, double glazed window to rear, radiator with cover, stairs leading to first floor and door to