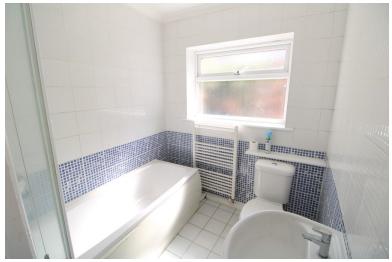

#### **BATHROOM**

6' 1" x 5' 10" (1.85m x 1.78m) Fully tiled, towel rail and full suite comprising of bath with shower over & shower screen, low level WC and pedestal wash hand basin.