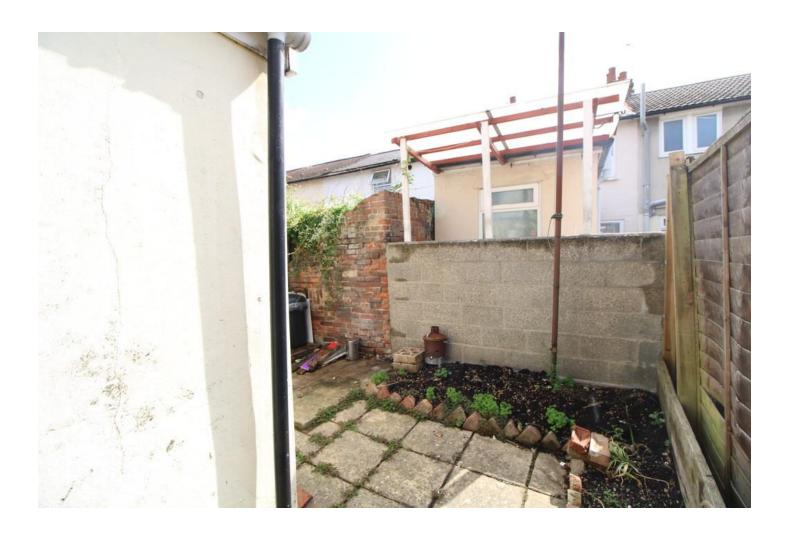

# **OUTSIDE**

Small walled area to front with a passage way to the rear gate leading to the courtyard garden. On road parking is available on a first come first serve basis.