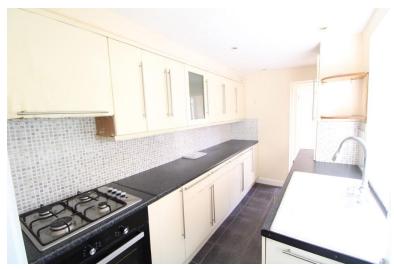

#### **KITCHEN**

11' 9" x 6' 4" (3.58m x 1.93m) Galley style, double glazed window to side, gas hob with oven below, extractor fan above, worktop to side and matching eye and base level units. Further work top with 1/2 bowl sink unit, plumbing for automatic washing machine, boiler cupboard with newly fitted Valliant gas boiler. Walk through to lobby area which has space for fridge freezer and double glazed door to rear and door to