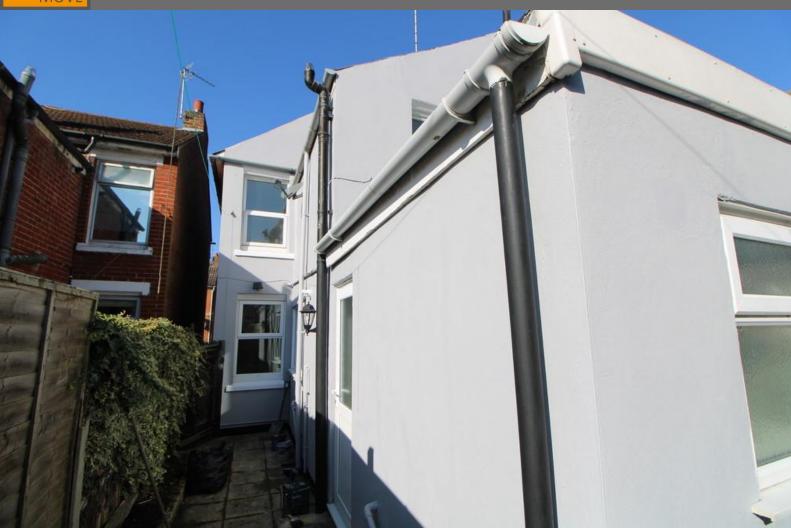

# **OUTSIDE**

Small walled area to front with a passage way to the rear gate leading to the courtyard garden. On road parking is available on a first come first serve basis.