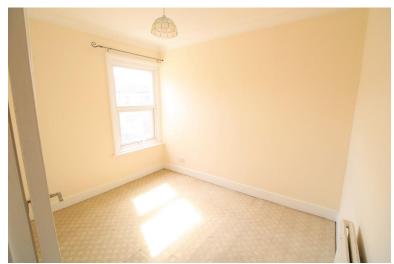

### **BEDROOM TWO**

10' 00" x 8' 2" (3.05m x 2.49m) Double glazed window to rear and radiator.

# BEDROOM THREE

11' 10" x 6' 6" (3.61m x 1.98m) Double glazed window to rear and radiator.