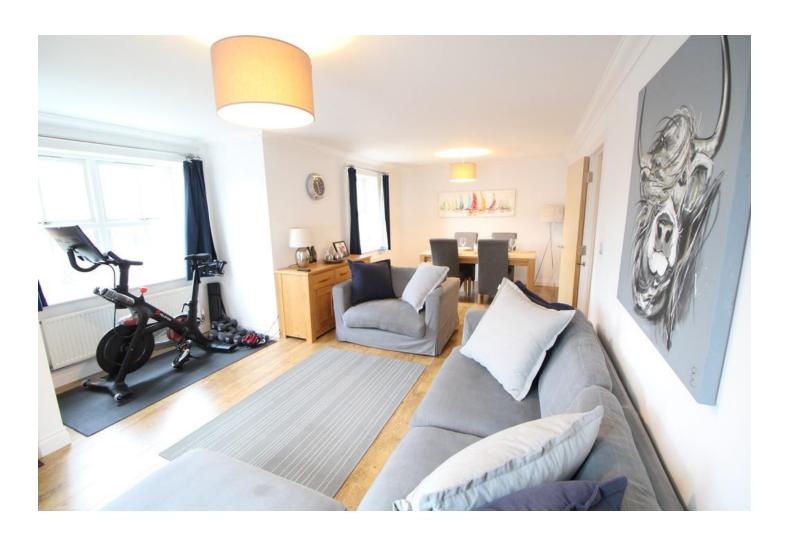

# LOUNGE/DINER

24' 0" x 13' 10" (7.32m x 4.22m) into bay window, narrowing to 10' 6" French style door to Juliet balcony to front spacious bay window to side, plus a further window to side, wood flooring, radiator.