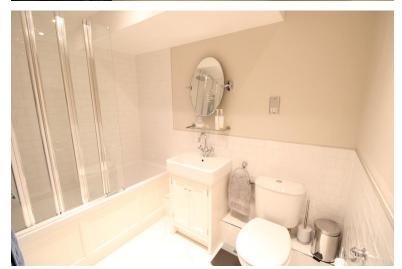

#### **BATHROOM**

8' 10" x 5' 6" (2.69m x 1.68m) Bath with over shower, vanity hand wash basin, low level wc, towel rail, tiled flooring.