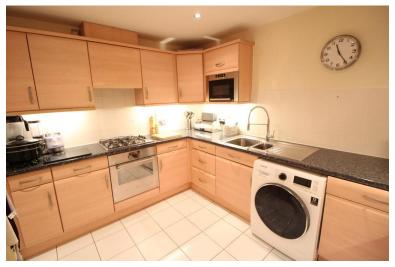

## **KITCHEN**

11' 9" x 8' 6" (3.58m x 2.59m) 1 1/2 bowl sink unit with mixer tap, work top to either side, further worktop with four ring gas hob, oven below, extractor fan, matching eye level units above and below, integrated dishwasher, fridge/ freezer, under unit lighting, tiled floor and radiator.