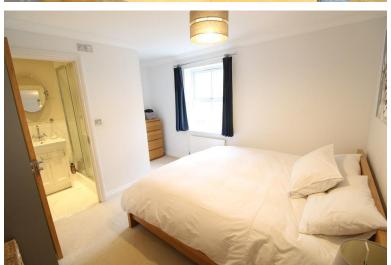

#### **BEDROOM ONE**

13' 10" x 11' 2" (4.22m x 3.4m) UPVC double glazed window to the front, built in mirrored wardrobes, 1 x radiator, fitted carpet.

#### **ENSUITE**

Double shower cubicle, vanity hand wash basin, low level wc, towel rail.