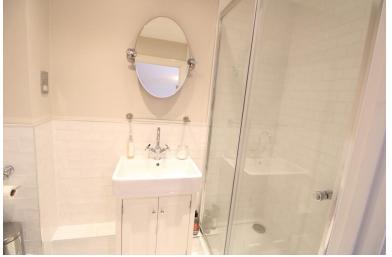

#### **ENSUITE**

Double shower cubicle, vanity hand wash basin, low level wc, towel rail.