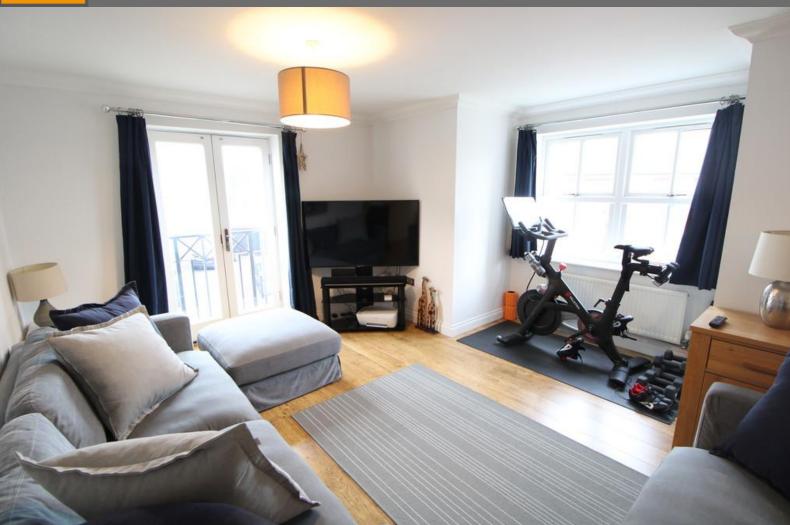

# LOUNGE/DINER

24' 0" x 13' 10" (7.32m x 4.22m) into bay window, narrowing to 10' 6" French style door to Juliet balcony to front spacious bay window to side, plus a further window to side, wood flooring, radiator.