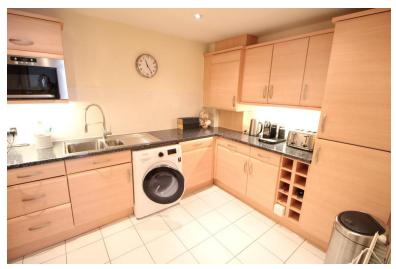

## **KITCHEN**

11' 9" x 8' 6" (3.58m x 2.59m) 1 1/2 bowl sink unit with mixer tap, work top to either side, further worktop with four ring gas hob, oven below, extractor fan, matching eye level units above and below, integrated dishwasher, fridge/ freezer, under unit lighting, tiled floor and radiator.