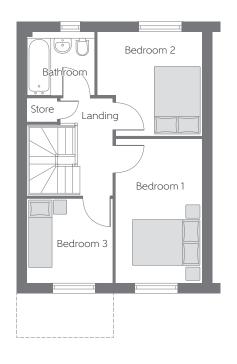

## First Floor

| Bedroom 1 | 4.31m | x 2.56m | 14'2" x 8'6"  |
|-----------|-------|---------|---------------|
| Bedroom 2 | 3.15m | x 3.14m | 10'4" x 10'3" |
| Bedroom 3 | , ,   | x 2.52m | 8'6" x 8'3"   |

B - Boiler ---- Reduced Head Height

## $Furniture\ arrangements\ are\ for\ illustrative\ purposes\ only.\ Items\ are\ not\ included,\ nor\ to\ scale.$

The items shown in this key may be subject to change, and positions could vary from those indicated on this floorplan. Please refer to Sales Advisor for details of your selected plot. Computer generated image shown overleaf. External finishes, landscaping and configuration may vary from plot to plot. Please refer to Sales Advisor for further details. All dimensions are approximate and should not be used for carpet sizes, appliance spaces or furniture. We operate a policy of continuous improvement and individual features such as kitchen and bathroom layouts, doors, windows, garages and elevational treatments may vary from time to time. Consequently these particulars should be treated as general guidance only and do not constitute a contract, part of a contract or a warranty.