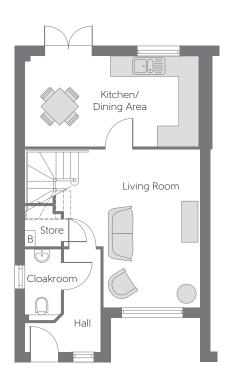

## **Ground Floor**

| Kitchen/<br>Dining Area | 5.23m | x 2.70m | 17'2" x 8'10" |
|-------------------------|-------|---------|---------------|
| Living Room             | 4.74m | x 4.35m | 15'7" x 14'3" |

B - Boiler ---- Reduced Head Height

## $Furniture\ arrangements\ are\ for\ illustrative\ purposes\ only.\ Items\ are\ not\ included,\ nor\ to\ scale.$

The items shown in this key may be subject to change, and positions could vary from those indicated on this floorplan. Please refer to Sales Advisor for details of your selected plot. Computer generated image shown overleaf. External finishes, landscaping and configuration may vary from plot to plot. Please refer to Sales Advisor for further details. All dimensions are approximate and should not be used for carpet sizes, appliance spaces or furniture. We operate a policy of continuous improvement and individual features such as kitchen and bathroom layouts, doors, windows, garages and elevational treatments may vary from time to time. Consequently these particulars should be treated as general guidance only and do not constitute a contract, part of a contract or a warranty.