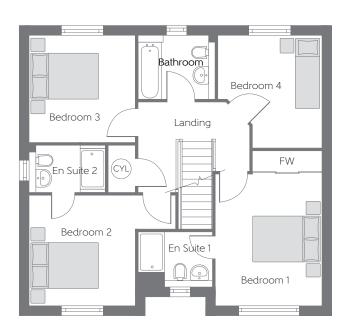

## First Floor

| Bedroom 1 | 3.94m x 3.17m                | 12′11″ x 10′5″               |
|-----------|------------------------------|------------------------------|
| Bedroom 2 | 3.30m x 3.17m                | 10'10"x 10'5"                |
| Bedroom 3 | 3.20m x 3.17m                | 10'6" x 10'5"                |
| Bedroom 4 | 3.36m x 3.10m<br>(max) (max) | 11′0″ × 10′2″<br>(max) (max) |

B - Boiler FW - Fitted Wardrobe ---- Reduced Head Height

## $Furniture\ arrangements\ are\ for\ illustrative\ purposes\ only.\ Items\ are\ not\ included,\ nor\ to\ scale.$

The items shown in this key may be subject to change, and positions could vary from those indicated on this floorplan. Please refer to Sales Advisor for details of your selected plot. Computer generated image shown overleaf. External finishes, landscaping and configuration may vary from plot to plot. Please refer to Sales Advisor for further details. All dimensions are approximate and should not be used for carpet sizes, appliance spaces or furniture. We operate a policy of continuous improvement and individual features such as kitchen and bathroom layouts, doors, windows, garages and elevational treatments may vary from time to time. Consequently these particulars should be treated as general guidance only and do not constitute a contract, part of a contract or a warranty.