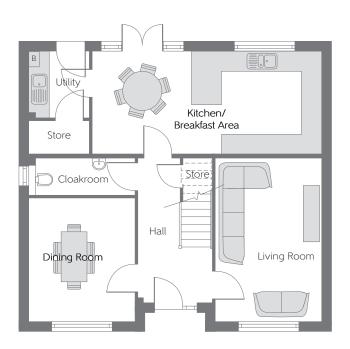

## Ground Floor

| Kitchen/<br>Breakfast Area | 6.88m x 3.10m | 22′7″ x 10′2′ |
|----------------------------|---------------|---------------|
| Living Room                | 4.88m x 3.17m | 16'0" × 10'5" |
| Dining Room                | 3.68m x 3.17m | 12′1″ × 10′5″ |

B - Boiler FW - Fitted Wardrobe ---- Reduced Head Height

## $Furniture\ arrangements\ are\ for\ illustrative\ purposes\ only.\ Items\ are\ not\ included,\ nor\ to\ scale.$

The items shown in this key may be subject to change, and positions could vary from those indicated on this floorplan. Please refer to Sales Advisor for details of your selected plot. Computer generated image shown overleaf. External finishes, landscaping and configuration may vary from plot to plot. Please refer to Sales Advisor for further details. All dimensions are approximate and should not be used for carpet sizes, appliance spaces or furniture. We operate a policy of continuous improvement and individual features such as kitchen and bathroom layouts, doors, windows, garages and elevational treatments may vary from time to time. Consequently these particulars should be treated as general guidance only and do not constitute a contract, part of a contract or a warranty.