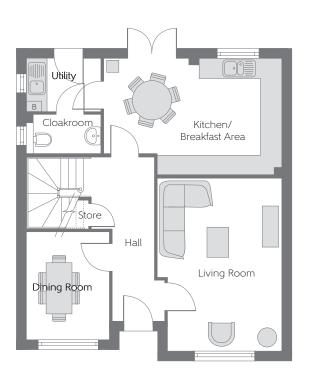

## **Ground Floor**

| Kitchen/<br>Breakfast Area | 5.33m<br>(max) | x 3.50m<br>(max) | 17'6" x 11'6" (max) |
|----------------------------|----------------|------------------|---------------------|
| Living Room                | 5.16m          | x 3.72m          | 16'11" x 12'2"      |
| Dining Room                |                | x 2.47m          | 10'7" x 8'1"        |

B - Boiler FW - Fitted Wardrobe ---- Reduced Head Height