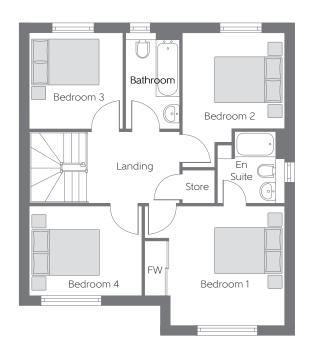

## First Floor

| Bedroom 1 | 4.19m | x 3.57m | 13'9" x 11'9"               |
|-----------|-------|---------|-----------------------------|
| Bedroom 2 | ,     | x 2.86m | 10'0" x 9'5"<br>(max) (min) |
| Bedroom 3 | ,     | x 2.80m | 9'5" x 9'2"                 |
| Bedroom 4 | 3.37m | x 2.67m | 11'0" × 8'9"                |

B - Boiler FW - Fitted Wardrobe ---- Reduced Head Height