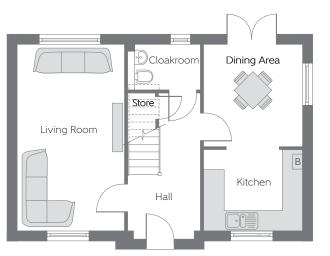

### Ground Floor

| Living Room | 5.59m x 3.21m | 18'4" x 10'7" |
|-------------|---------------|---------------|
| Dining Area | 3.06m x 2.96m | 10′0″ × 9′9″  |
| Kitchen     | 2.96m x 2.43m | 9′9″ x 8′0″   |

B - Boiler ---- Reduced Head Height

#### Furniture arrangements are for illustrative purposes only. Items are not included, nor to scale.

The items shown in this key may be subject to change, and positions could vary from those indicated on this floorplan. Please refer to Sales Advisor for details of your selected plot. Computer generated image shown overleaf. External finishes, landscaping and configuration may vary from plot to plot. Please refer to Sales Advisor for further details. All dimensions are approximate and should not be used for carpet sizes, appliance spaces or furniture. We operate a policy of continuous improvement and individual features such as kitchen and bathroom layouts, doors, windows, garages and elevational treatments may vary from time to time. Consequently these particulars should be treated as general guidance only and do not constitute a contract, part of a contract or a warranty.