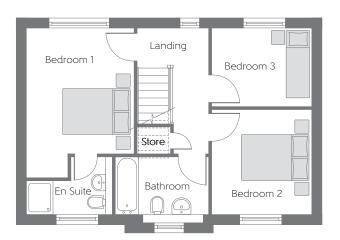

### First Floor

| Bedroom 1 | 4.50m x 3.23m | 14'9" x 10'7" |
|-----------|---------------|---------------|
| Bedroom 2 | 3.15m x 3.00m | 10'4" × 9'10" |
| Bedroom 3 | 3.00m x 2.35m | 9'10" x 7'8"  |

B - Boiler ---- Reduced Head Height

#### Furniture arrangements are for illustrative purposes only. Items are not included, nor to scale.

The items shown in this key may be subject to change, and positions could vary from those indicated on this floorplan. Please refer to Sales Advisor for details of your selected plot. Computer generated image shown overleaf. External finishes, landscaping and configuration may vary from plot to plot. Please refer to Sales Advisor for further details. All dimensions are approximate and should not be used for carpet sizes, appliance spaces or furniture. We operate a policy of continuous improvement and individual features such as kitchen and bathroom layouts, doors, windows, garages and elevational treatments may vary from time to time. Consequently these particulars should be treated as general guidance only and do not constitute a contract, part of a contract or a warranty.