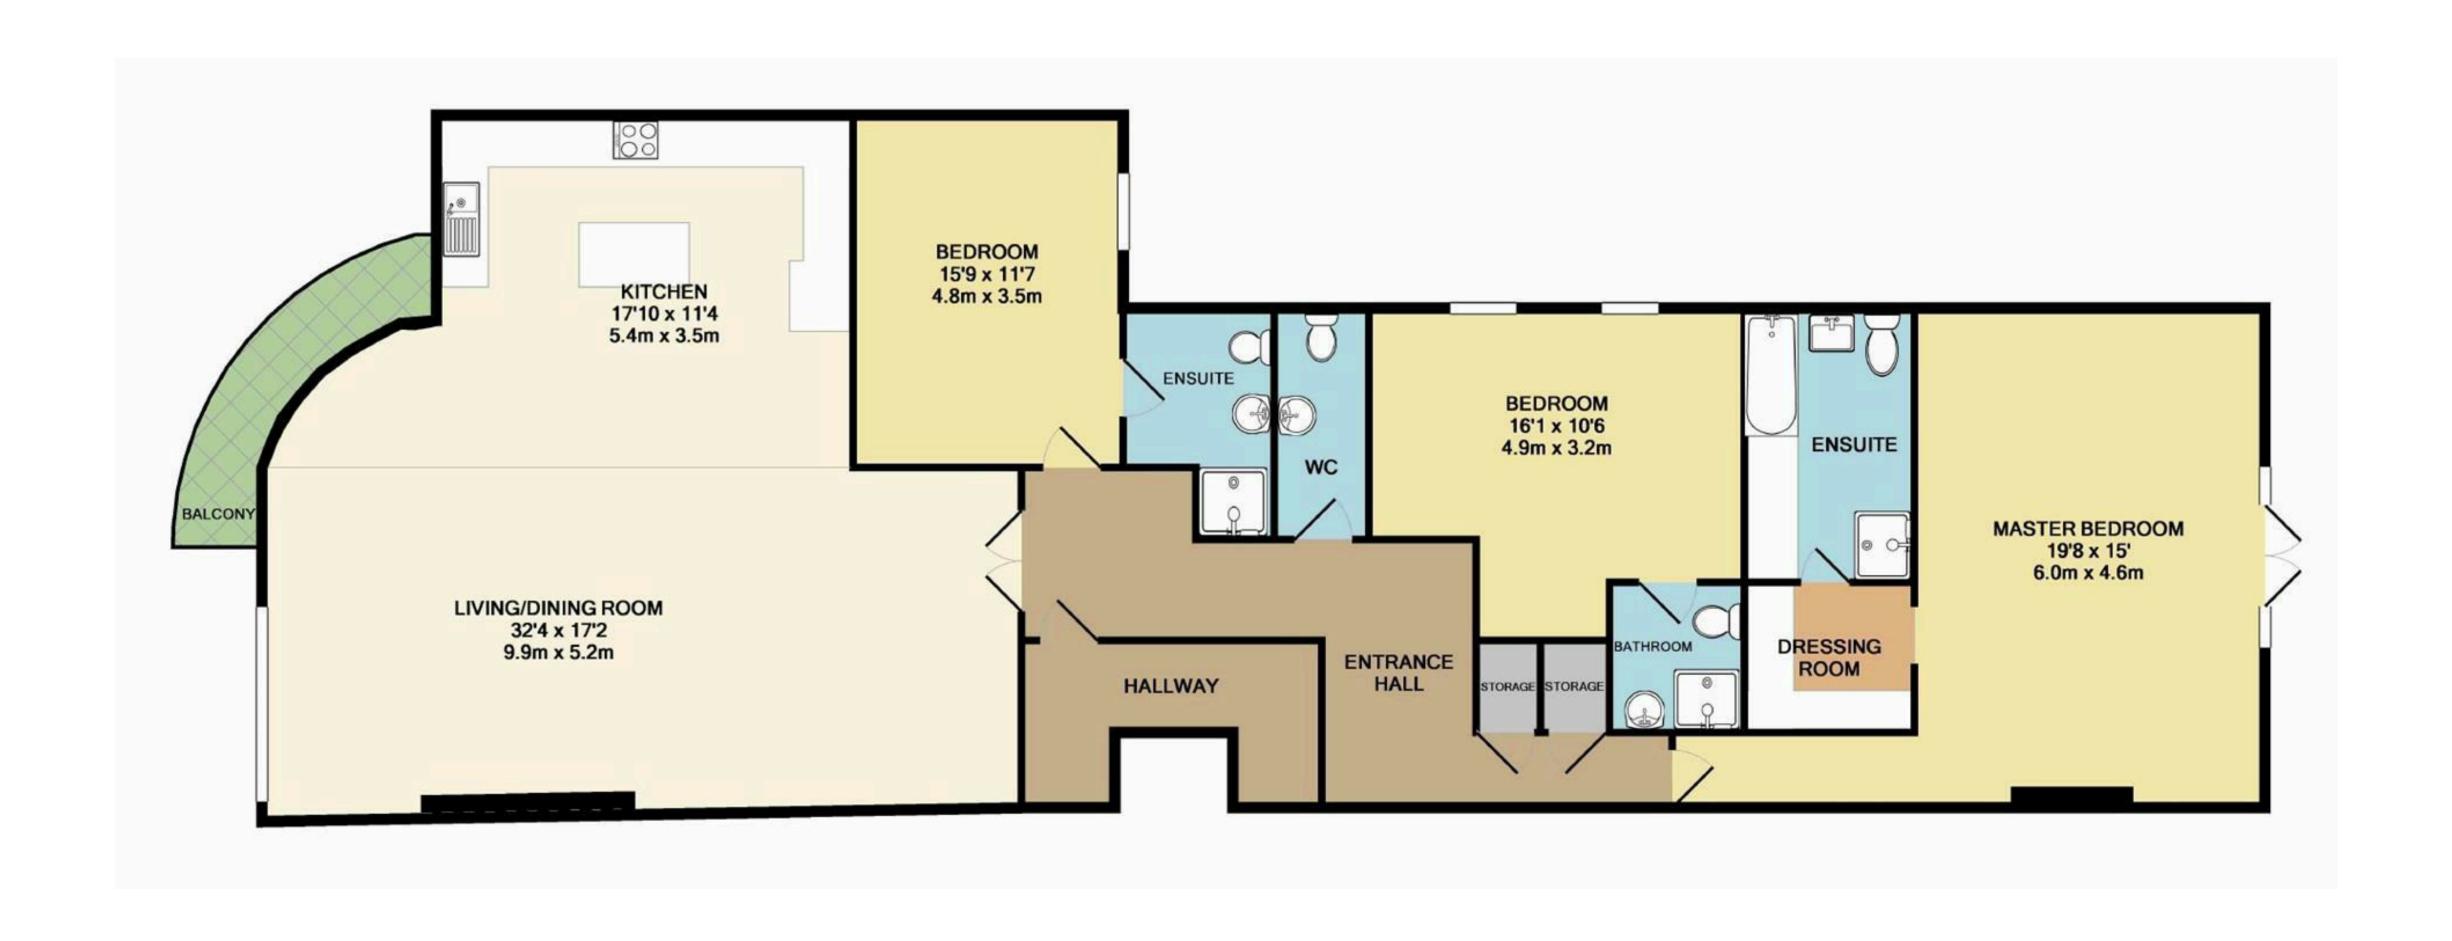

# 3 BEDROOM FULLY FURNISHED MODERN APARTMENT IN EXCLUSIVE DEVELOPMENT...

Part of a small luxury development, this 3 bedroom 1st floor apartment provides modern contemporary accommodation within a secure gated community.

The apartment is spacious and elegant with state of the art appliances, excellent security systems, and furnished with beautiful items making it an ideal solution for those requiring a fully furnished property at their convenience.

The 3 bedroom suites boast generous proportions and each have fitted wardrobing and contemporary ensuites. The Master bedroom is spectacular with a private sitting area, walk in wardrobe, and a fabulous en suite with deep bathtub enjoying built in Aquavision TV.

The block has generous parking for visitors and the apartment has dedicated under-croft parking for 2 cars.