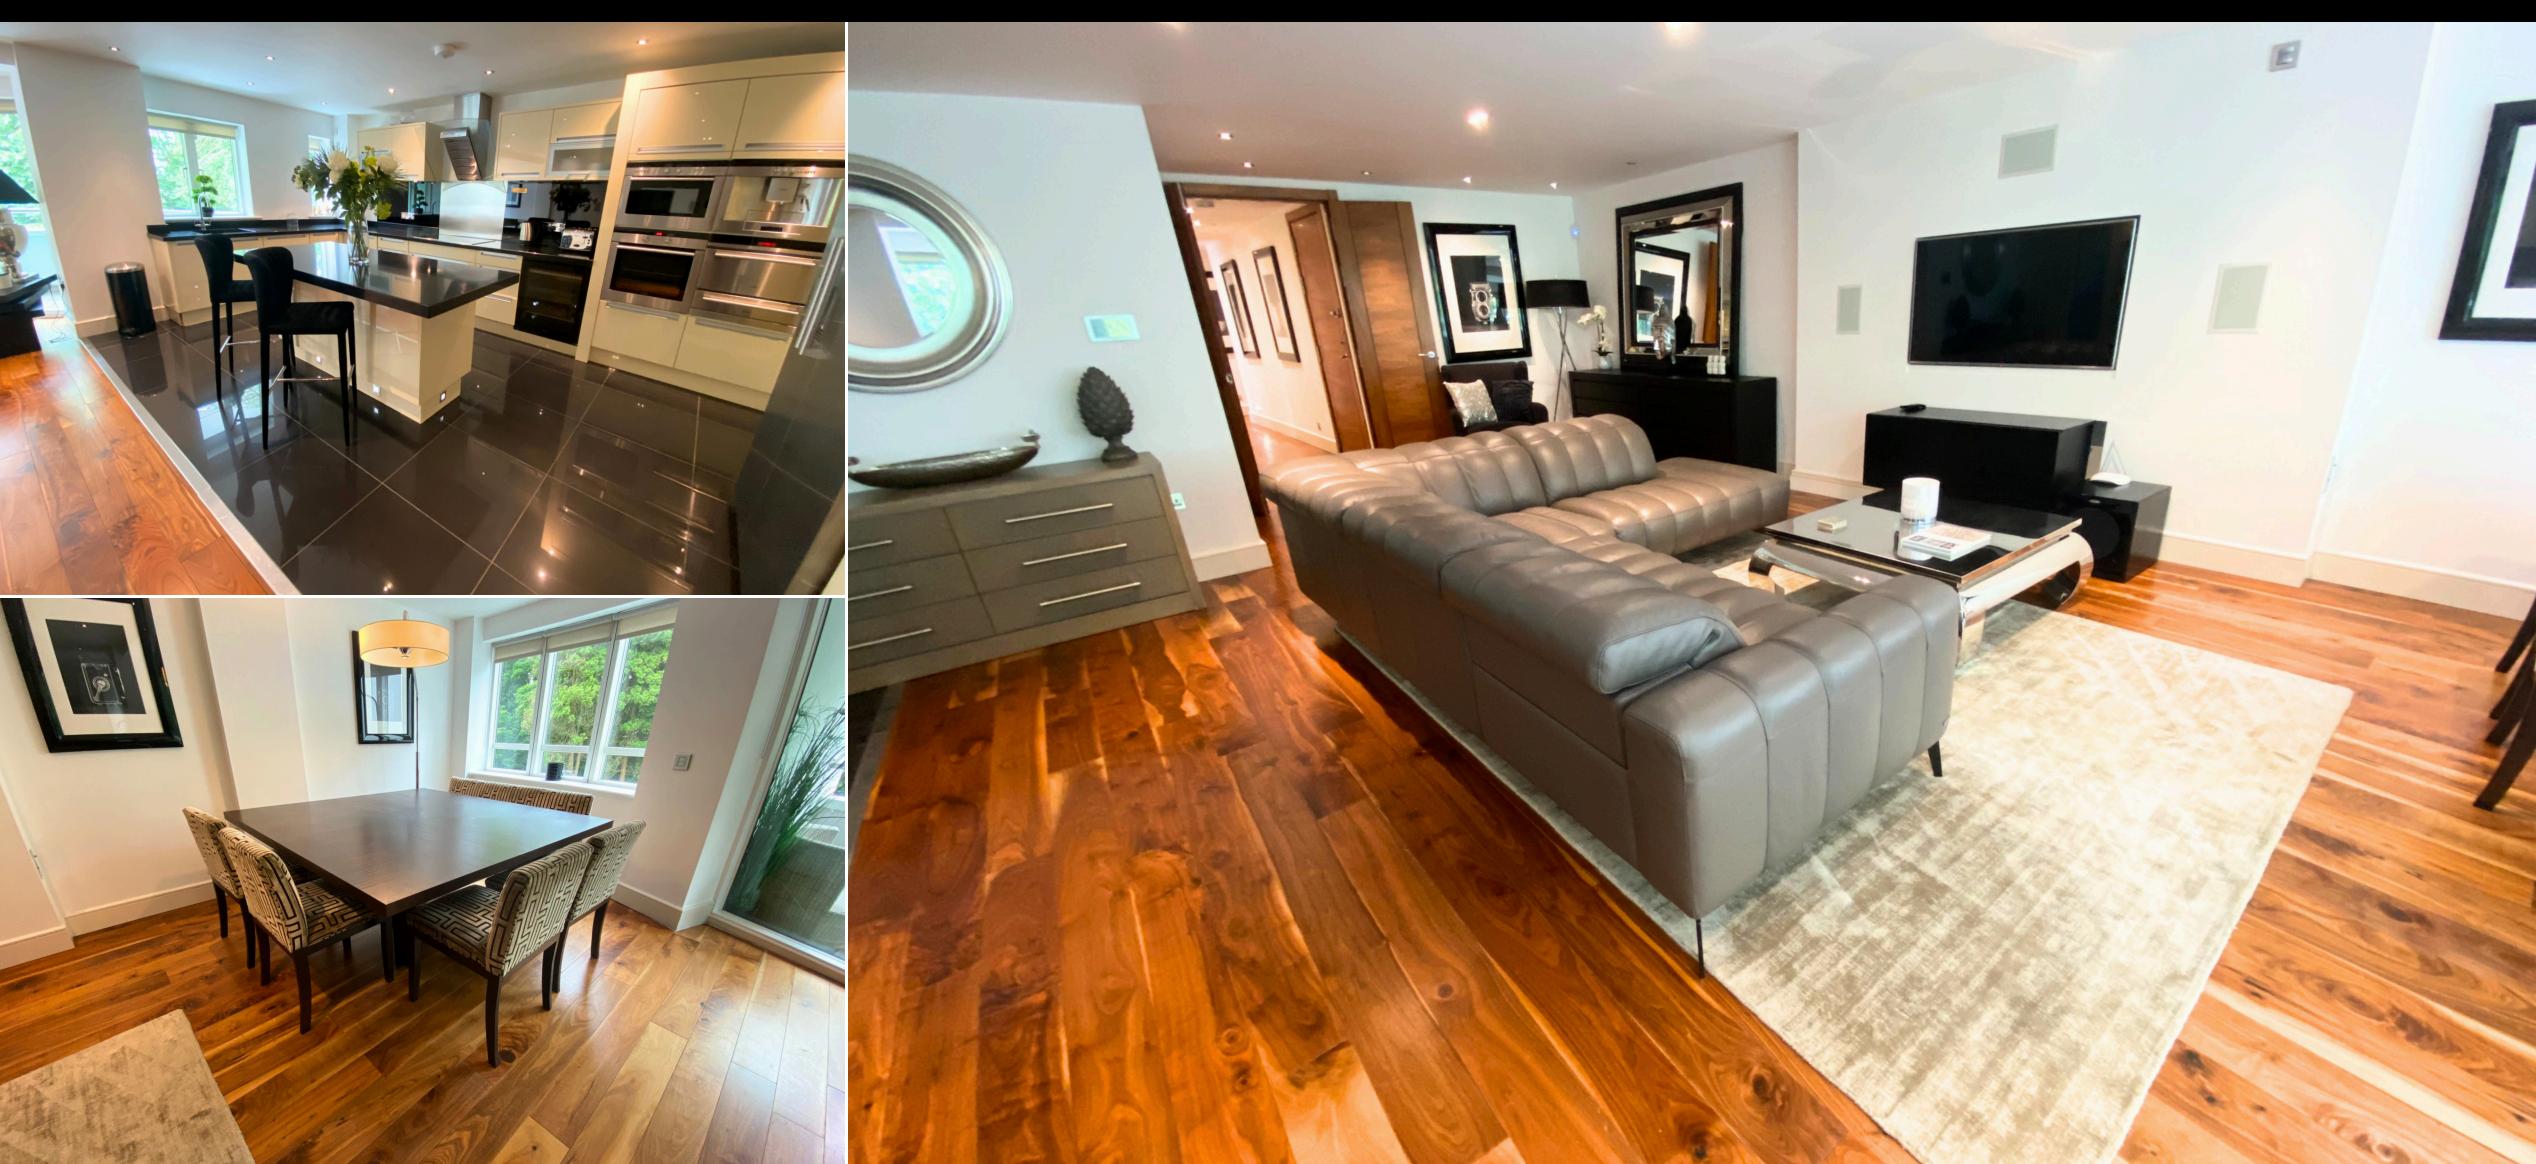

# 3 BEDROOM FULLY FURNISHED MODERN APARTMENT IN EXCLUSIVE DEVELOPMENT...

Part of a small luxury development, this 3 bedroom 1st floor apartment provides modern contemporary accommodation within a secure gated community.

The apartment is spacious and elegant with state of the art appliances, excellent security systems, and furnished with beautiful items making it an ideal solution for those requiring a fully furnished property at their convenience.

#### Features

- 3 BEDROOM SUITES WITH FITTED WARDROBES & ENSUITES
- COVERED BALCONY WITH PLEASANT VIEWS
- OPEN PLAN LIVING WITH LUXURY FACILITIES
- FANTASTIC LOCATION
- WALKING DISTANCE TO HALE
   VILLAGE
- AVAILABLE IMMEDIATELY & FULLY FURNISHED