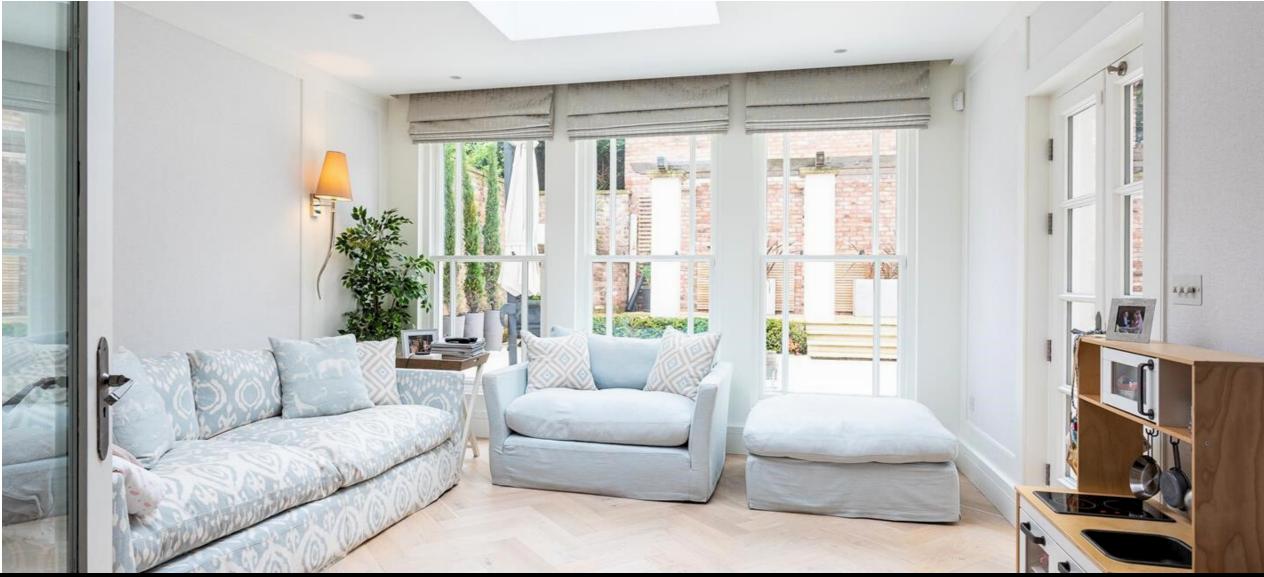

The ground floor comprises open-plan kitchen/diner with central island, high spec appliances and a large utility room. There is a charming orangery which provides a gorgeous everyday living area, conveniently placed next to the kitchen. The formal lounge & dining rooms boast stunning interior detail, impressive ceiling height and sensational light fittings, complimenting a bespoke white marble fireplace. There is also a downstairs WC & Cloaks.