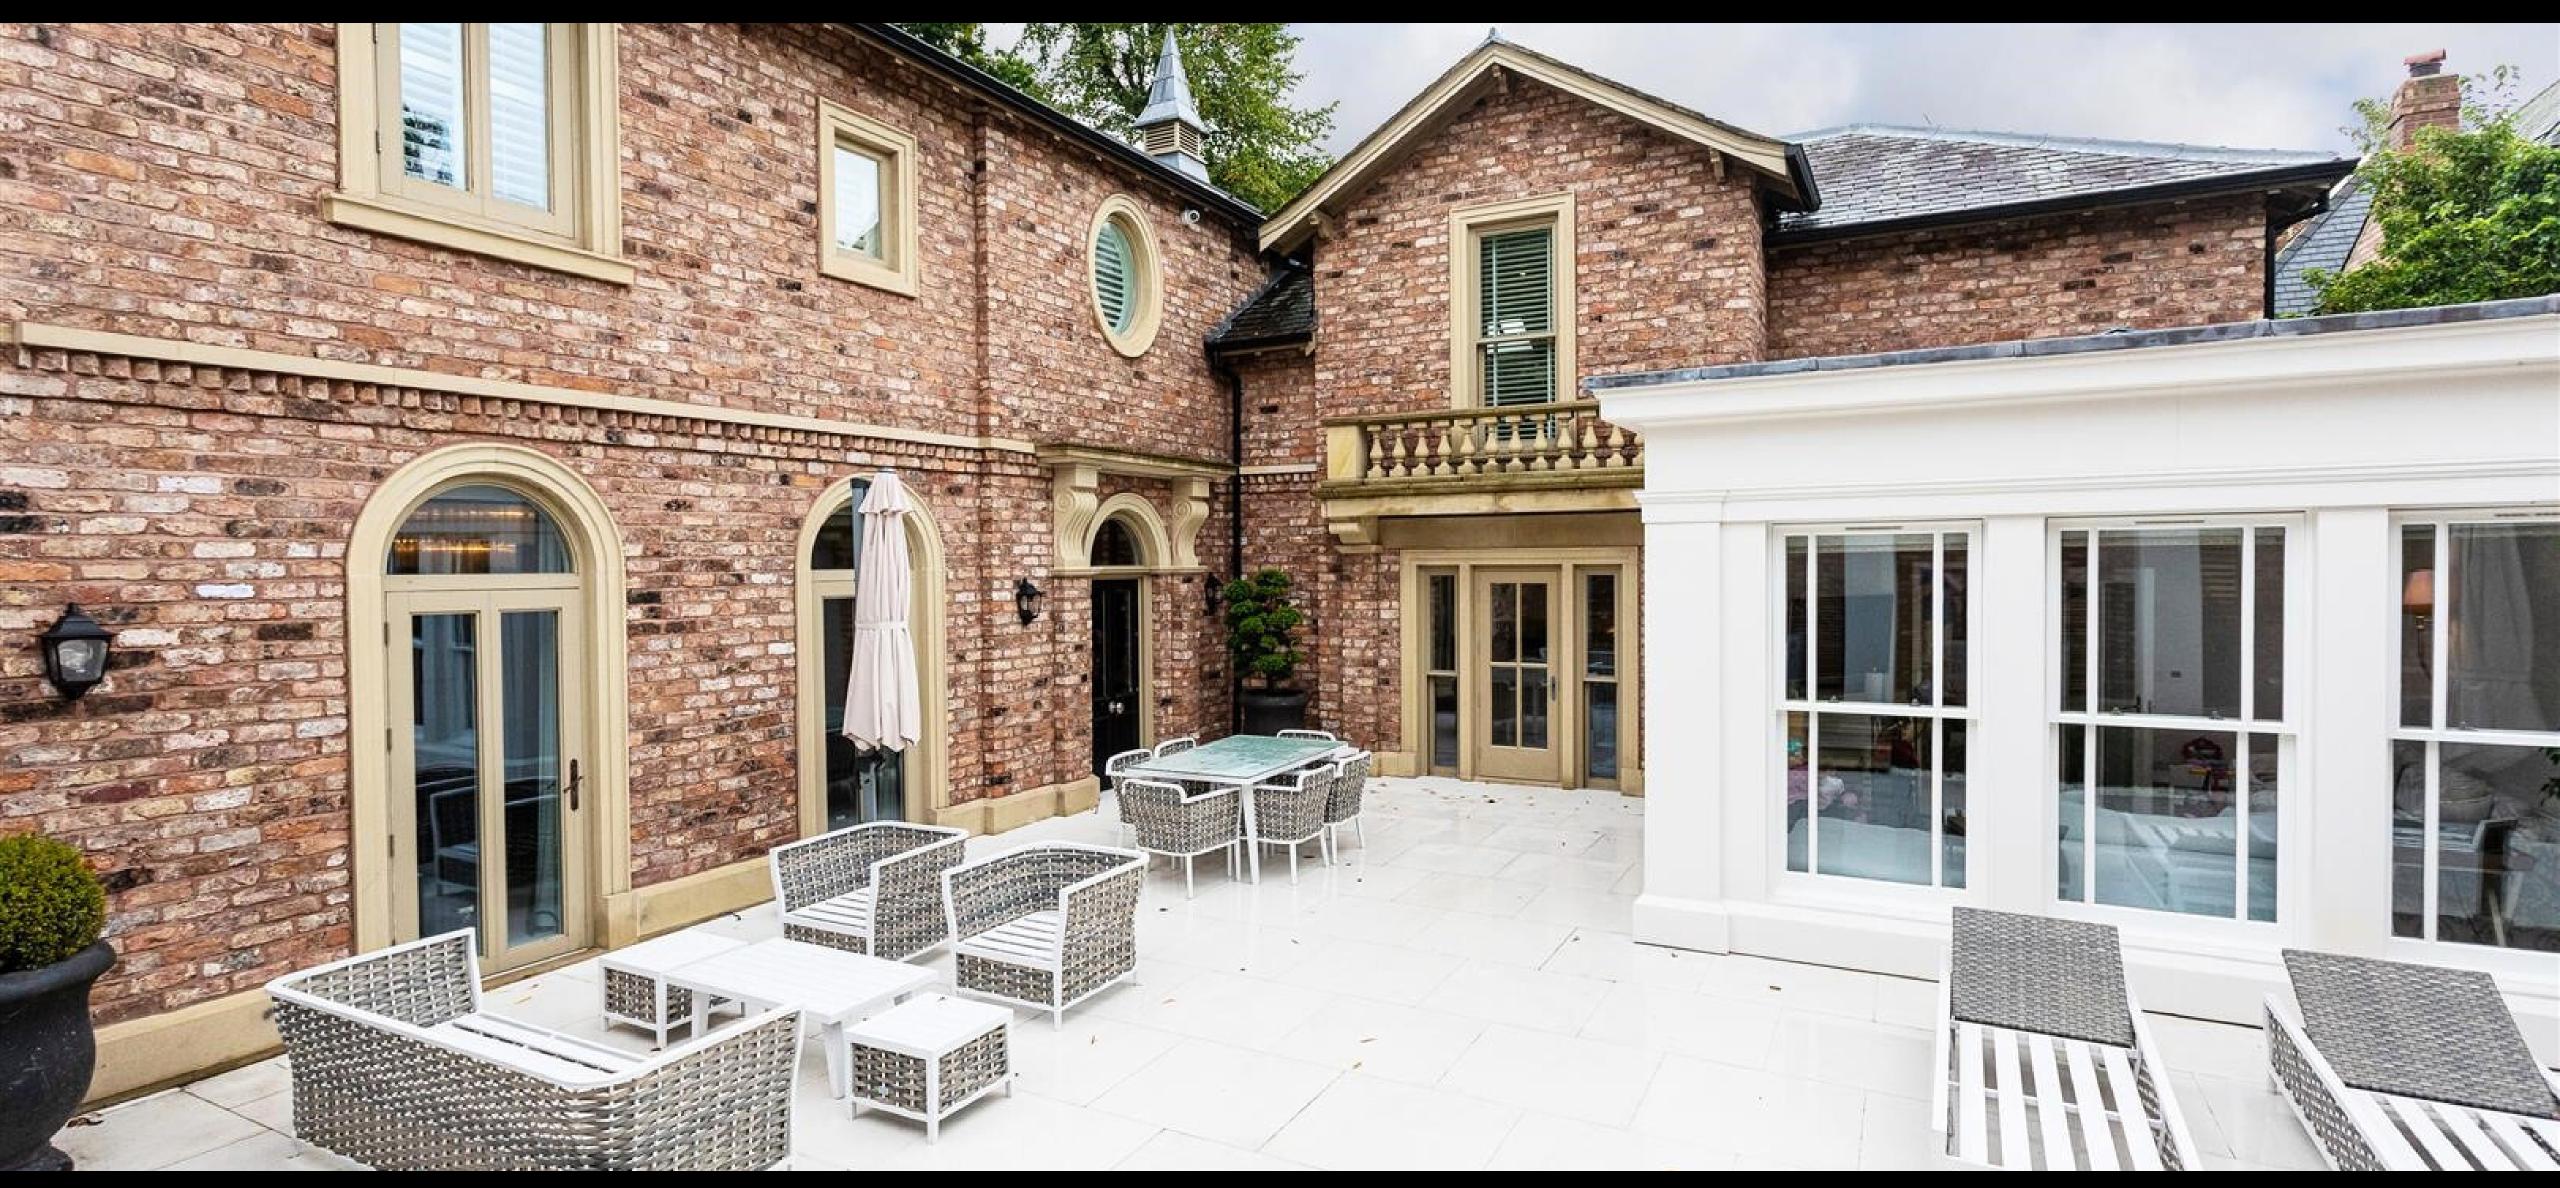

The main house is surrounded by a walled courtyard with decorative paving & fabulous landscape design. The grounds are incredibly private and very secure. The accommodation is set over 3 floors and has an intelligent home media system with built in surround sound.

Externally there is a large driveway providing parking for multiple vehicles, and also an under-croft parking bay located beneath the self contained annex. Generous grounds surround the main house designed in a meditrainian style. Splendid features including raised stone terrace with oak pergola, artificial grass areas, all complimented by spectacular external lighting.

The property benefits from comprehensive security systems. Numerous CCTV cameras, intruder alarm, motion sensors, coded gates and high walls create a secure compound.

The location is fantastic with both Hale Village & Altrincham Town Centre within walking distance. There are excellent amenities close by, outstanding schools and very convenient access routes to the motorway.