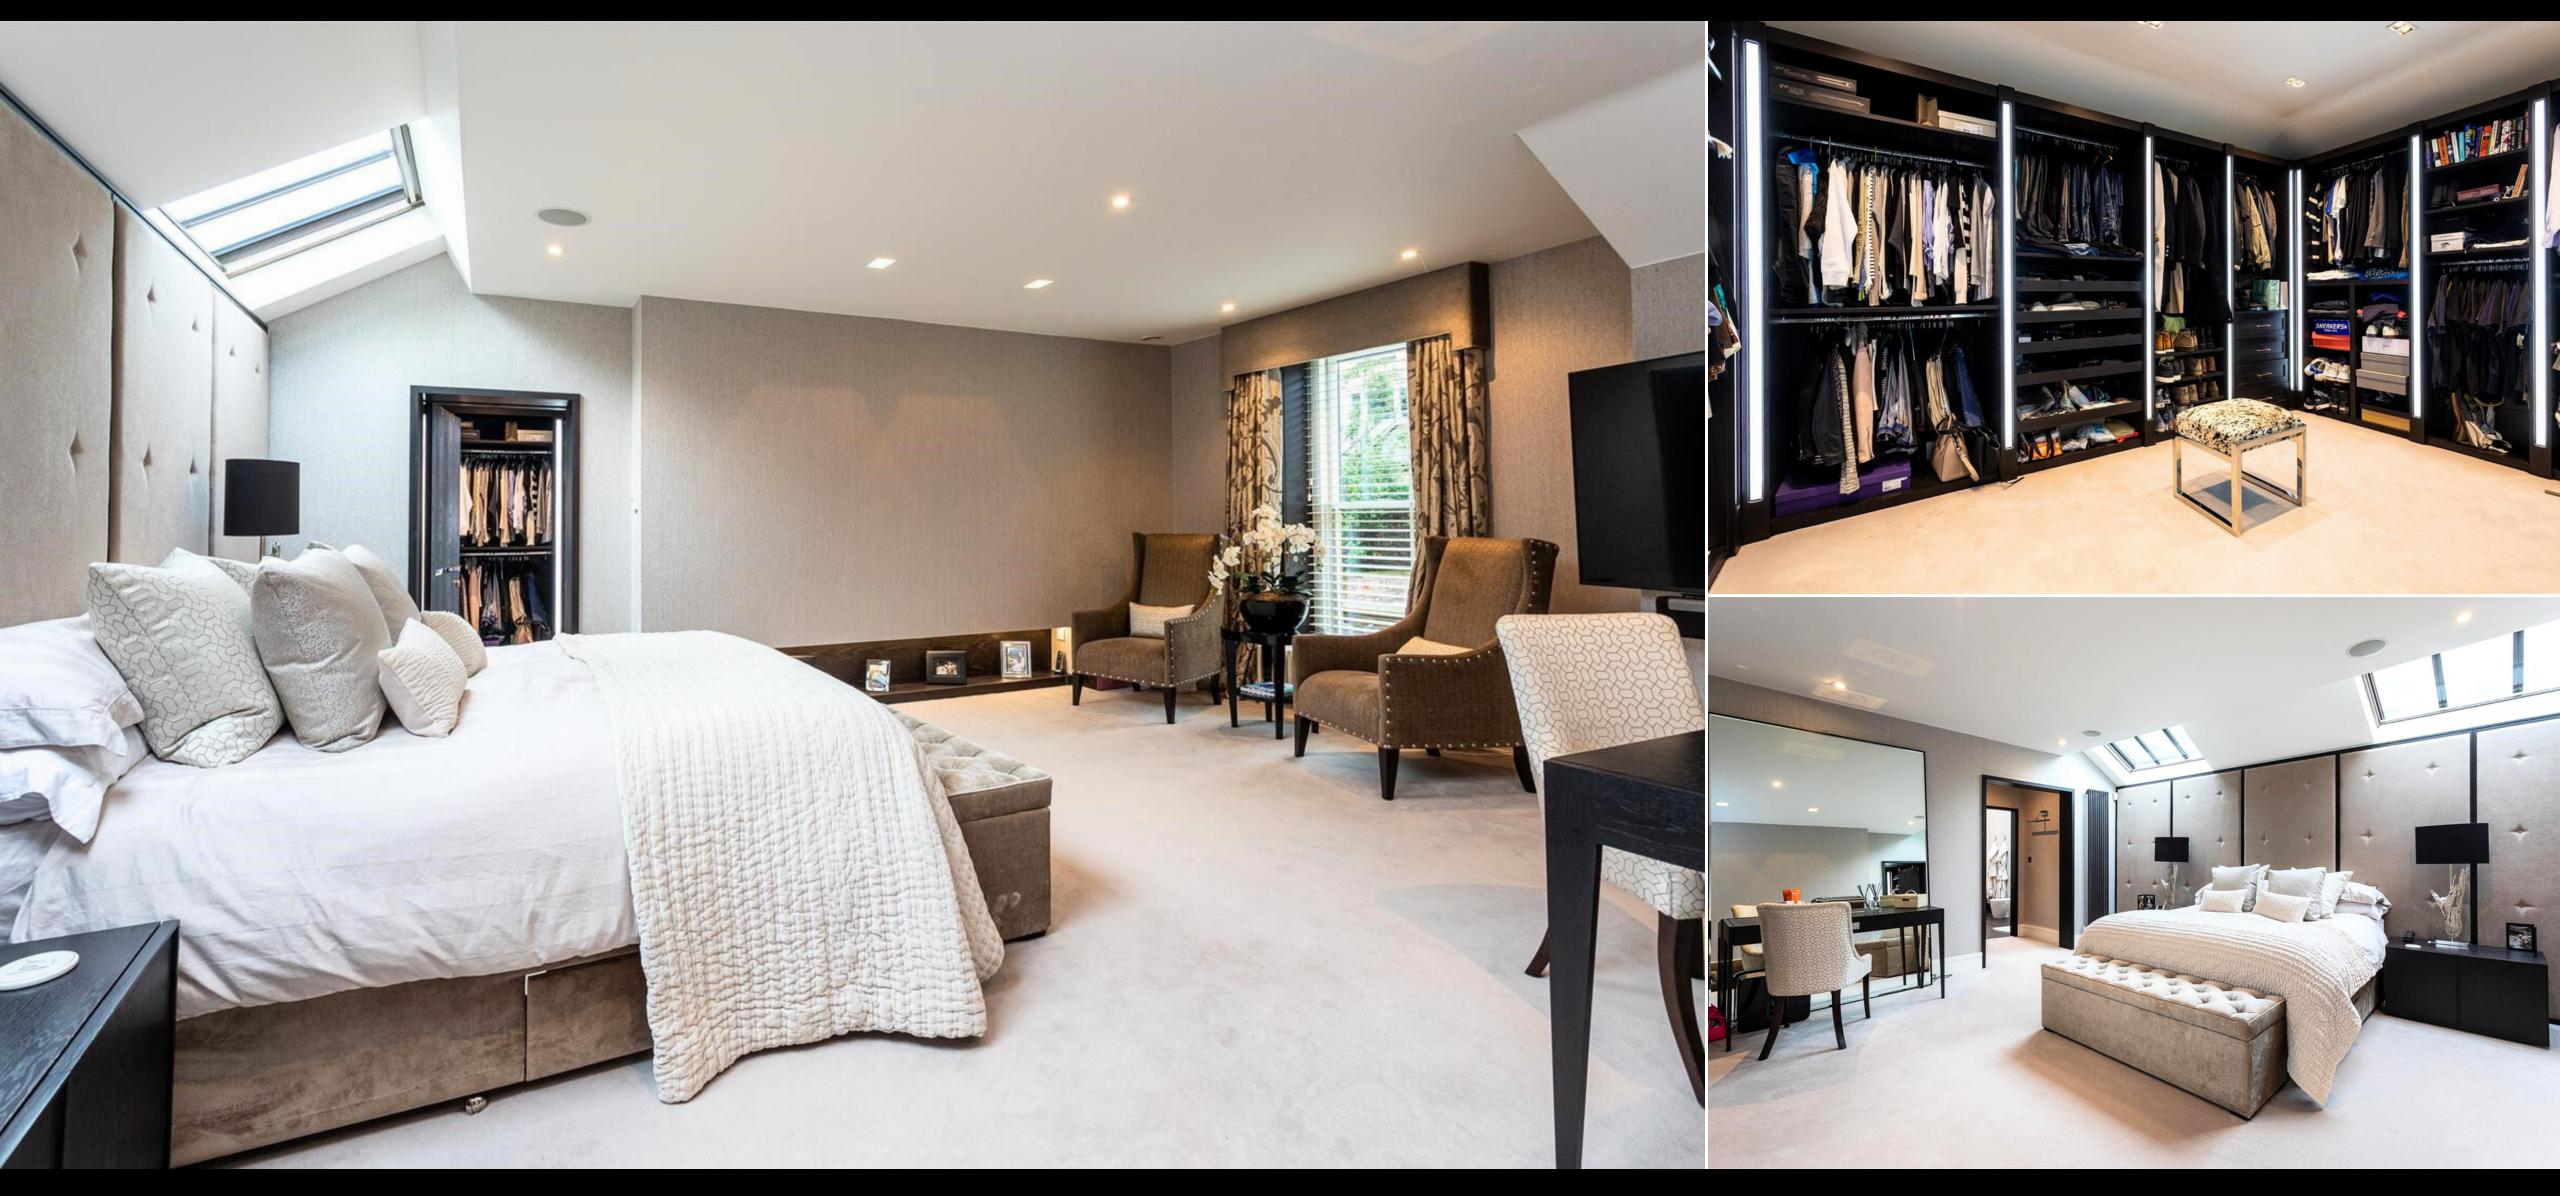

The 1st floor has 3 spacious bedrooms all with air conditioning, bespoke fitted wardrobing and beautifully designed contemporary ensuites. The master suite has a substantial walk in wardrobe with LED back lighting and fitted cabinetry. The bedroom area has sky lights with electric blinds and a full width fitted bedhead. The ensuite has an integrated bath tub with Aqua vision TV, his & hers wash basins & a large walk in shower.