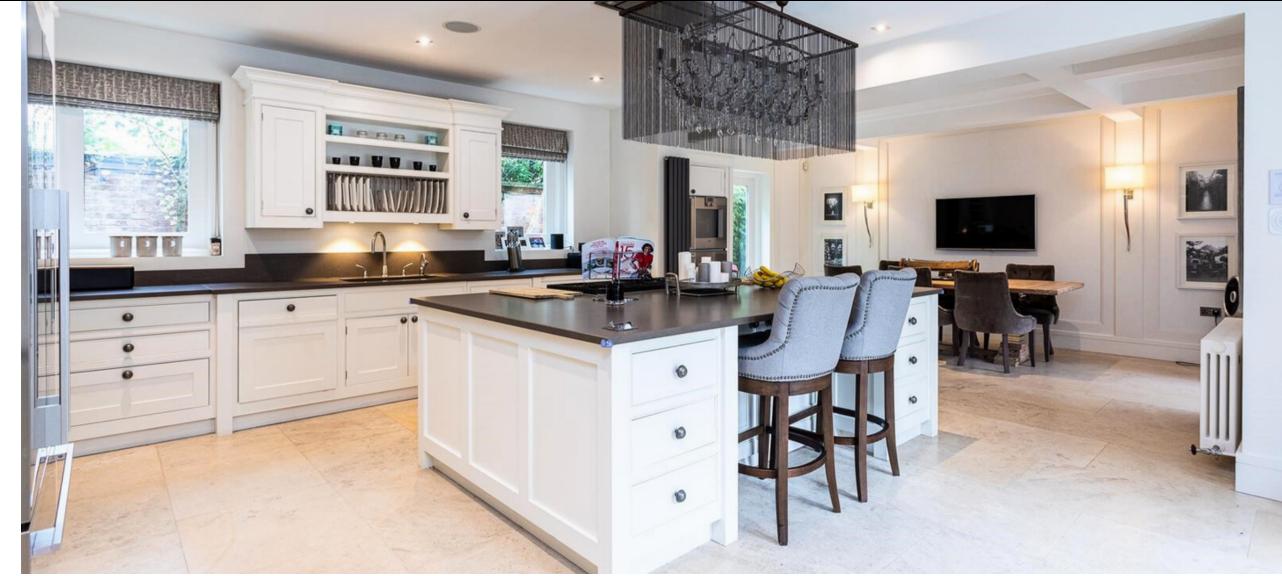

The ground floor comprises open-plan kitchen/diner with central island, high spec appliances and a large utility room. There is a charming orangery which provides a gorgeous everyday living area, conveniently placed next to the kitchen. The formal lounge & dining rooms boast stunning interior detail, impressive ceiling height and sensational light fittings, complimenting a bespoke white marble fireplace. There is also a downstairs WC & Cloaks.