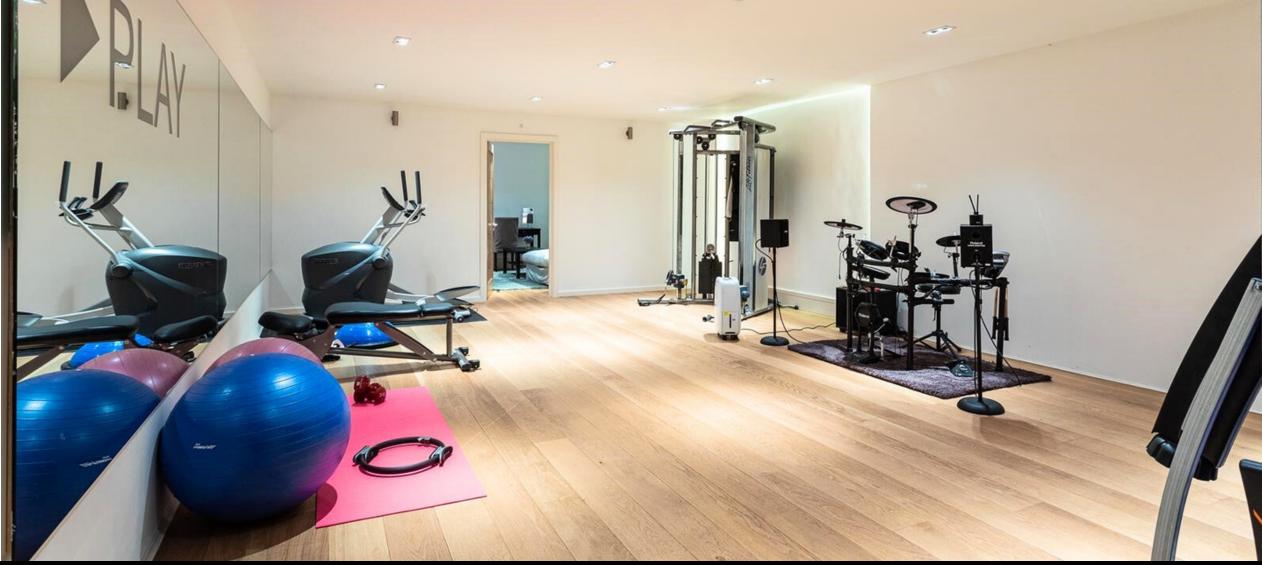

## Fabulous features & luxury facilities...

The basement level provides luxury leisure facilities befitting such an exquisite property. There is a professionally fitted cinema room, large gymnasium, steam room & shower facilities, studio/office, and a wine cellar.

### Features

- STUNNING INTERIOR DESIGN
- 4 BEDROOM SUITES
- CINEMA ROOM
- LARGE GYM
- STEAM ROOM
- PAVED COURTYARD
- SEPARATE ANNEX
- ELECTRIC GATES
- MONITORED CCTV & ALARM
- UNDER-CROFT CAR PORT
- PREMIUM LOCATION