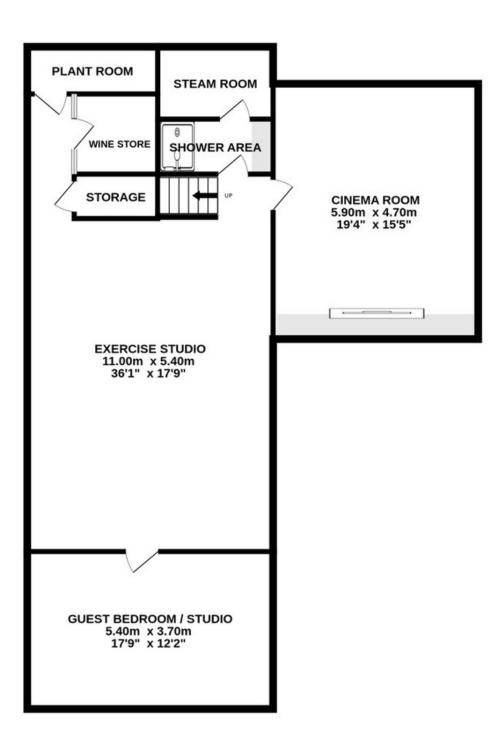

## Fabulous features & luxury facilities...

The basement level provides luxury leisure facilities befitting such an exquisite property. There is a professionally fitted cinema room, large gymnasium, steam room & shower facilities, studio/office, and a wine cellar.

 Basement Level
 Ground Floor

 118.3 sq.m. (1273 sq.ft.) approx.
 202.5 sq.m. (2180 sq.ft.) approx.

#### TOTAL FLOOR AREA: 501.2 sq.m. (5395 sq.ft.) approx.

Whilst every attempt has been made to ensure the accuracy of the floorplan contained here, measurements of doors, windows, rooms and any other items are approximate and no responsibility is taken for any error, omission or mis-statement. This plan is for illustrative purposes only and should be used as such by any