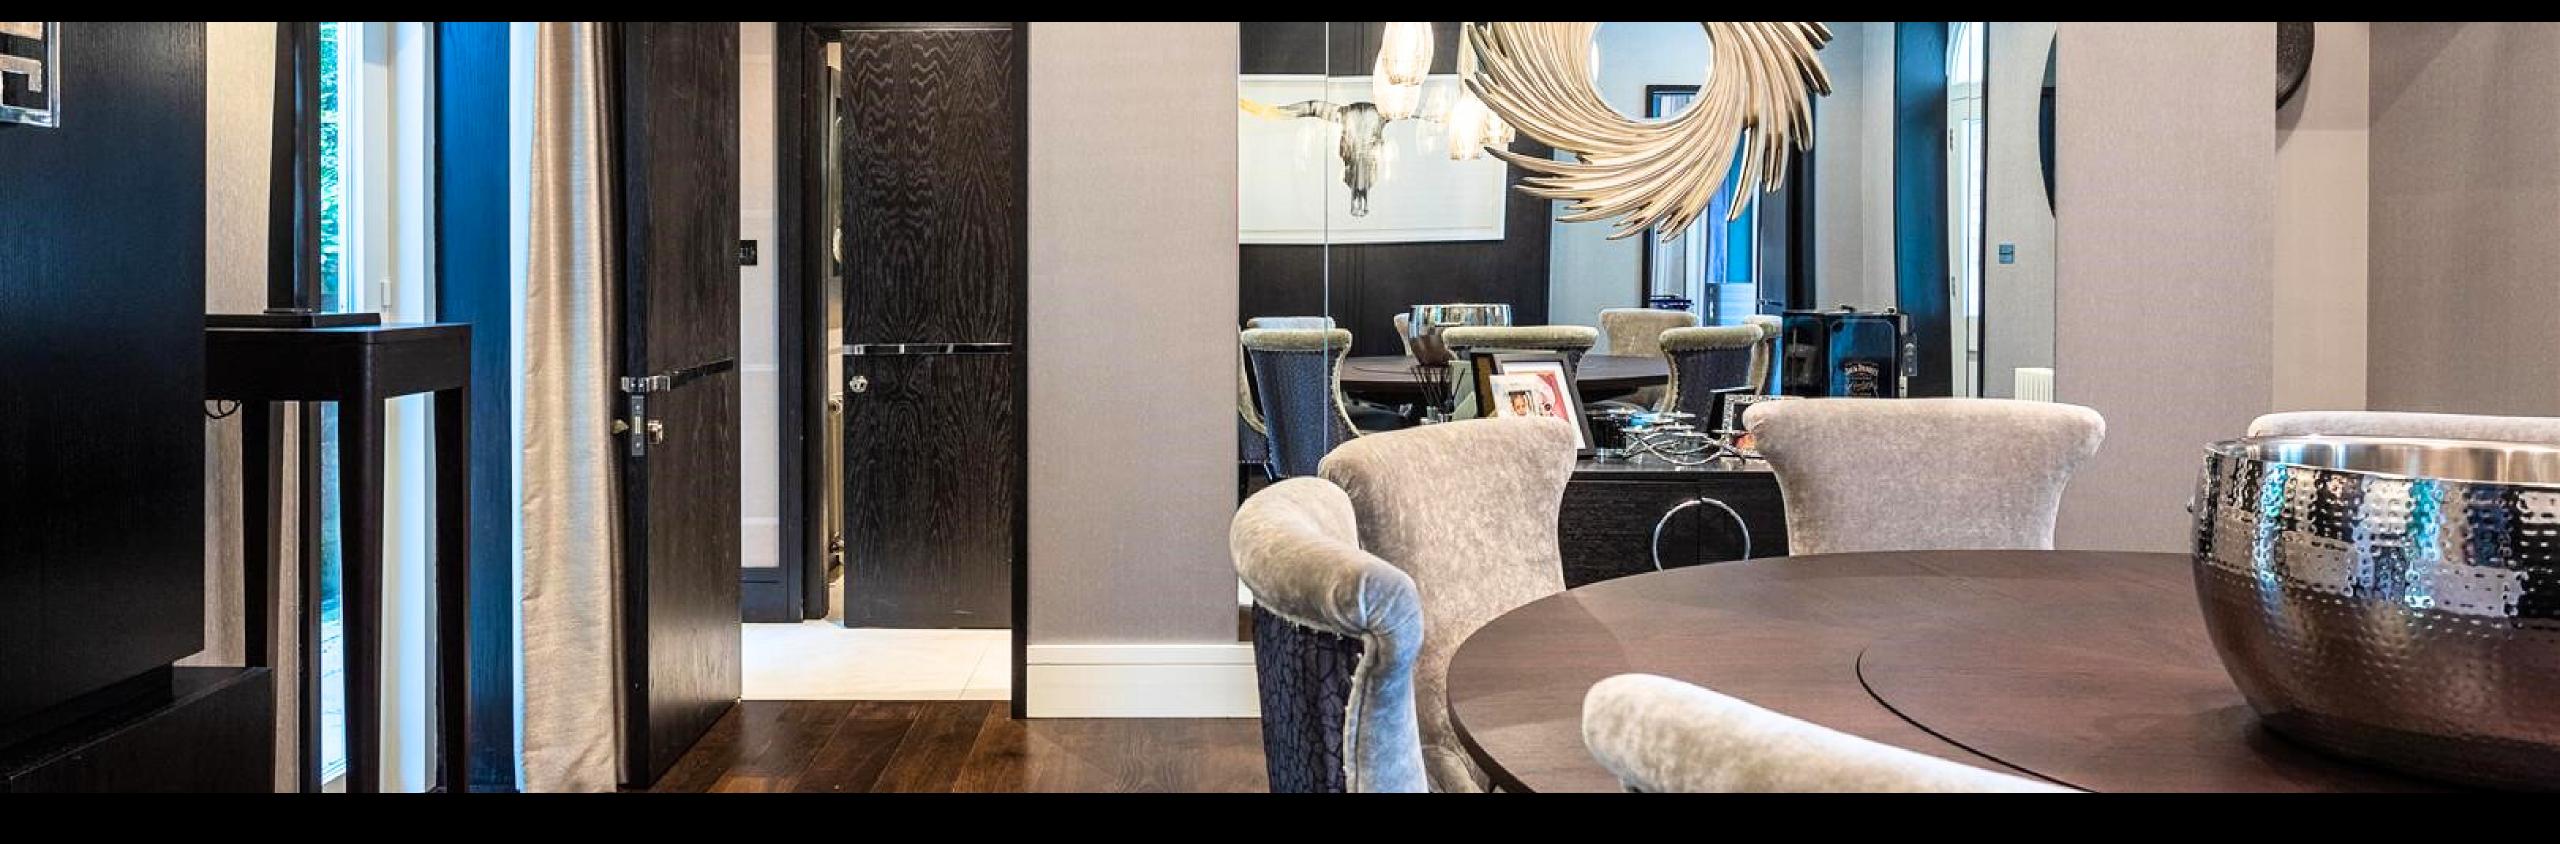

The ground floor comprises open-plan kitchen/diner with central island, high spec appliances and a large utility room. There is a charming orangery which provides a gorgeous everyday living area, conveniently placed next to the kitchen. The formal lounge & dining rooms boast stunning interior detail, impressive ceiling height and sensational light fittings, complimenting a bespoke white marble fireplace. There is also a downstairs WC & Cloaks.