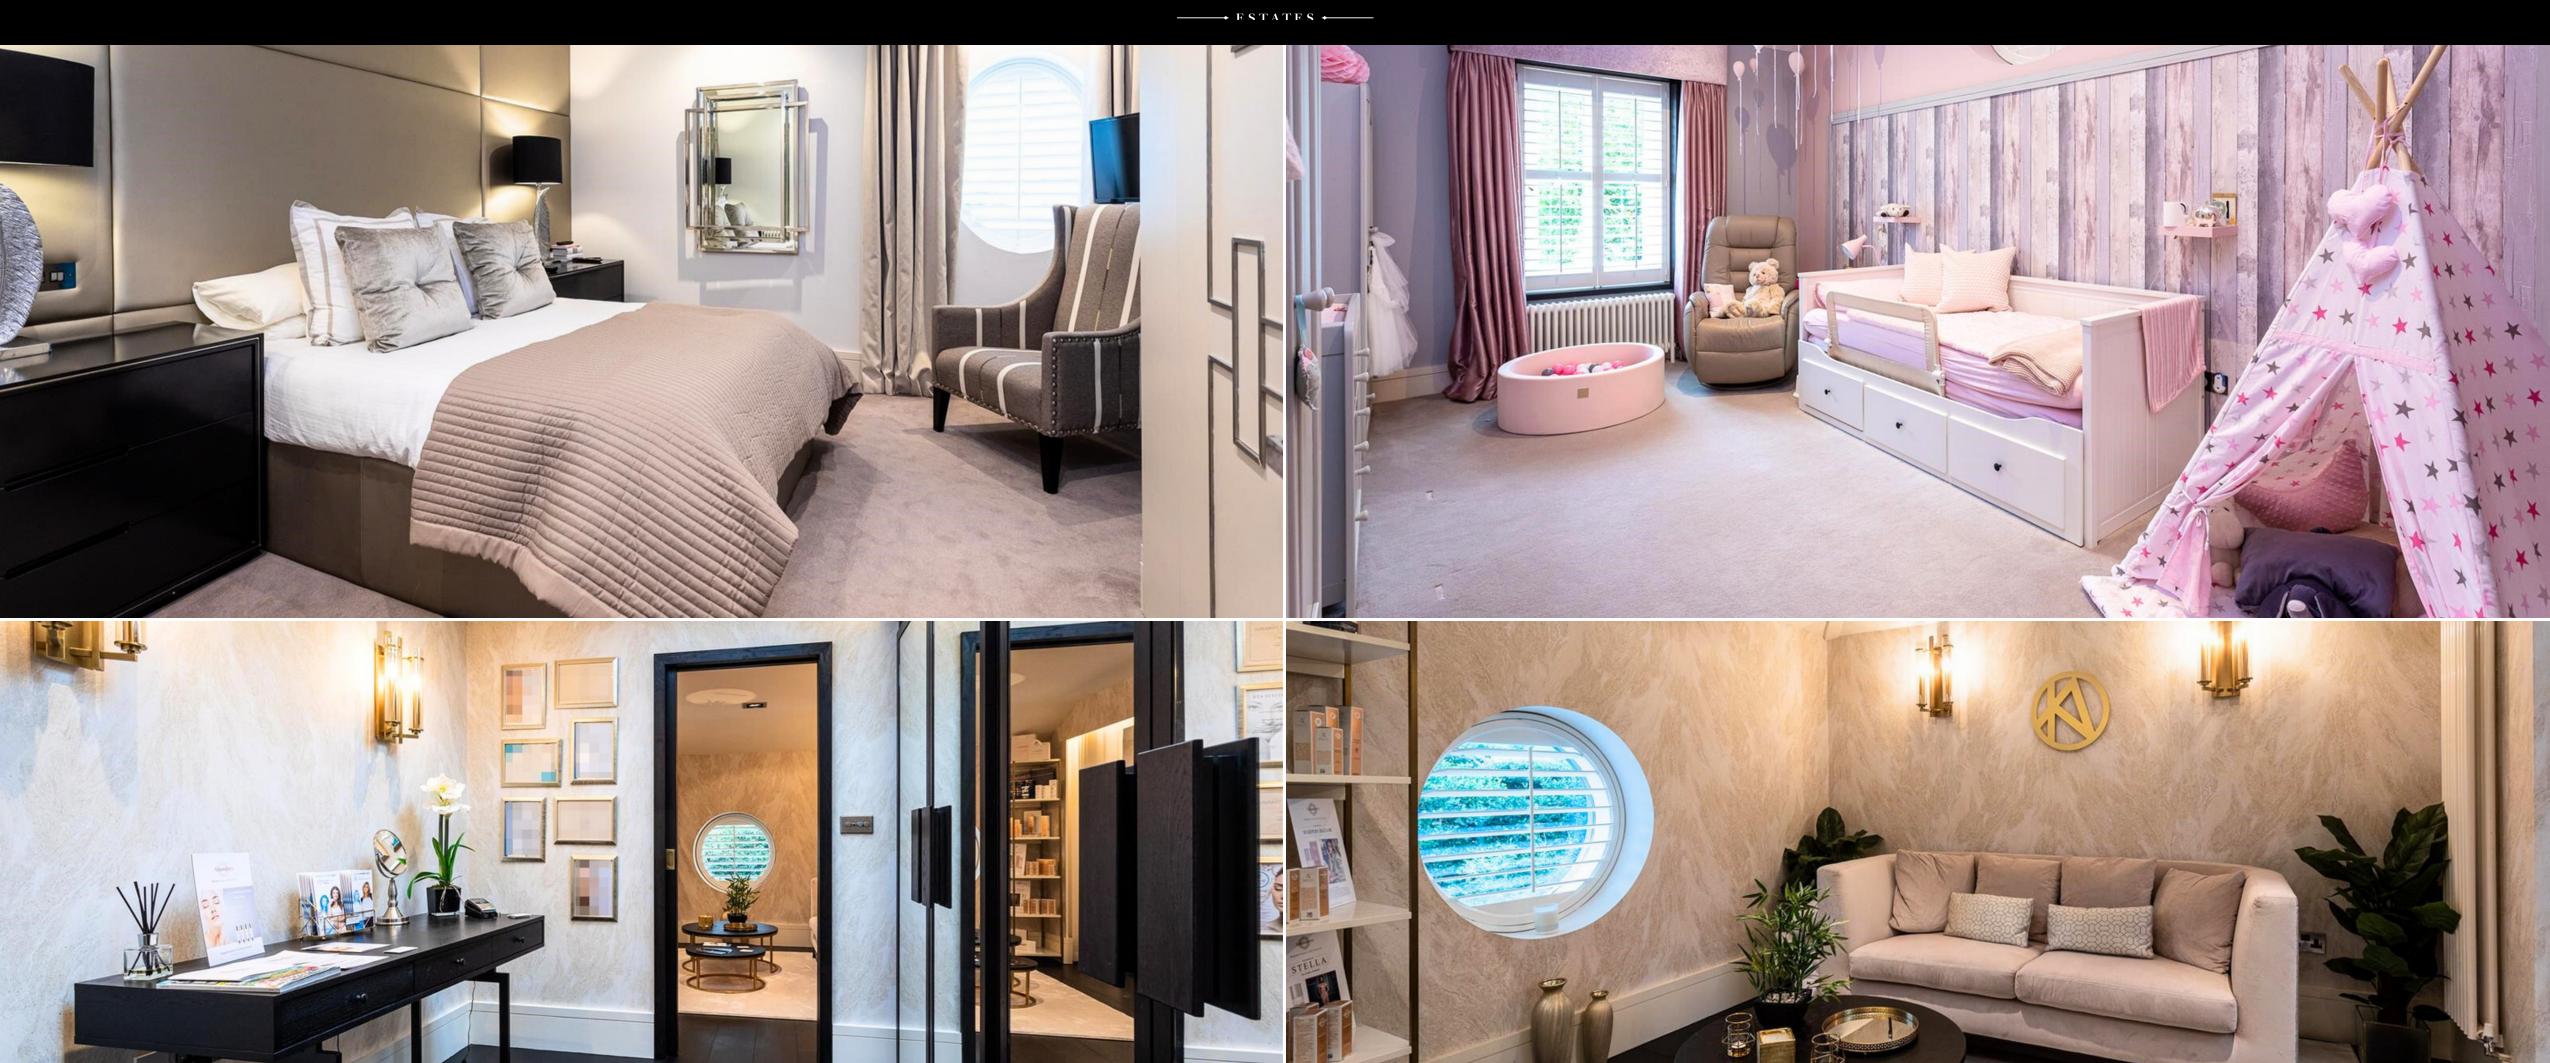

The 1st floor has 3 spacious bedrooms all with air conditioning, bespoke fitted wardrobing and beautifully designed contemporary ensuites. The master suite has a substantial walk in wardrobe with LED back lighting and fitted cabinetry. The bedroom area has sky lights with electric blinds and a full width fitted bedhead. The ensuite has an integrated bath tub with Aqua vision TV, his & hers wash basins & a large walk in shower.

The separate annex is effectively a large 1 bedroom apartment in its own right. Designed and dressed to the same standard as that of the main house. The fitted kitchen has integrated appliances. There is a fully tiled bathroom, a spacious bedroom, lounge area and bespoke fitted wardrobing.