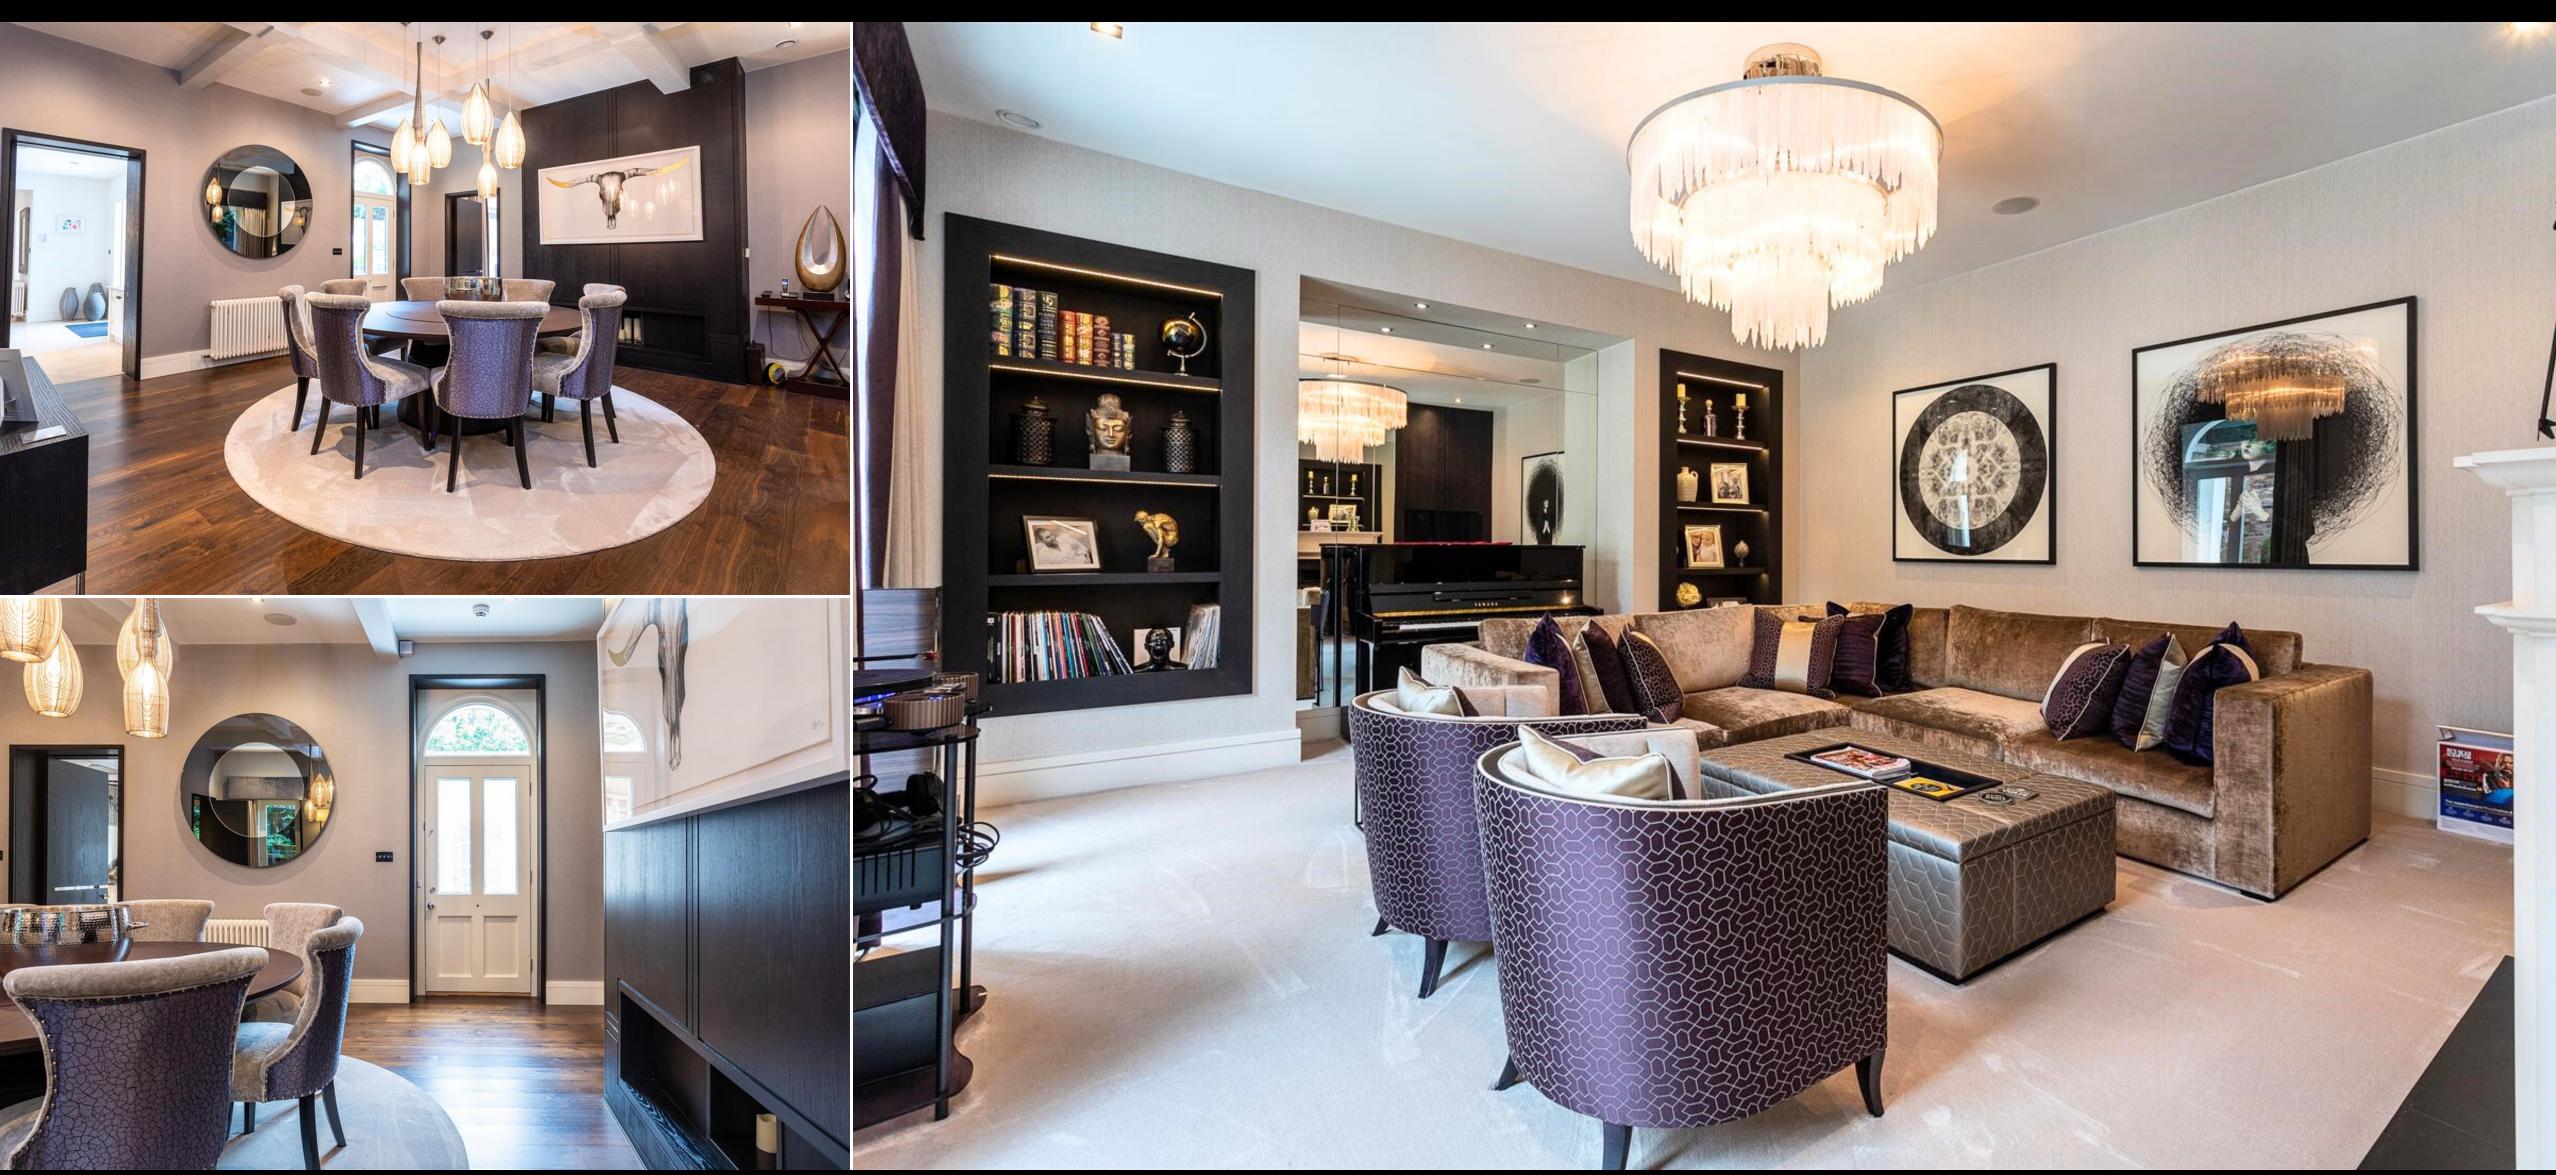

The ground floor comprises open-plan kitchen/diner with central island, high spec appliances and a large utility room. There is a charming orangery which provides a gorgeous everyday living area, conveniently placed next to the kitchen. The formal lounge & dining rooms boast stunning interior detail, impressive ceiling height and sensational light fittings, complimenting a bespoke white marble fireplace. There is also a downstairs WC & Cloaks.