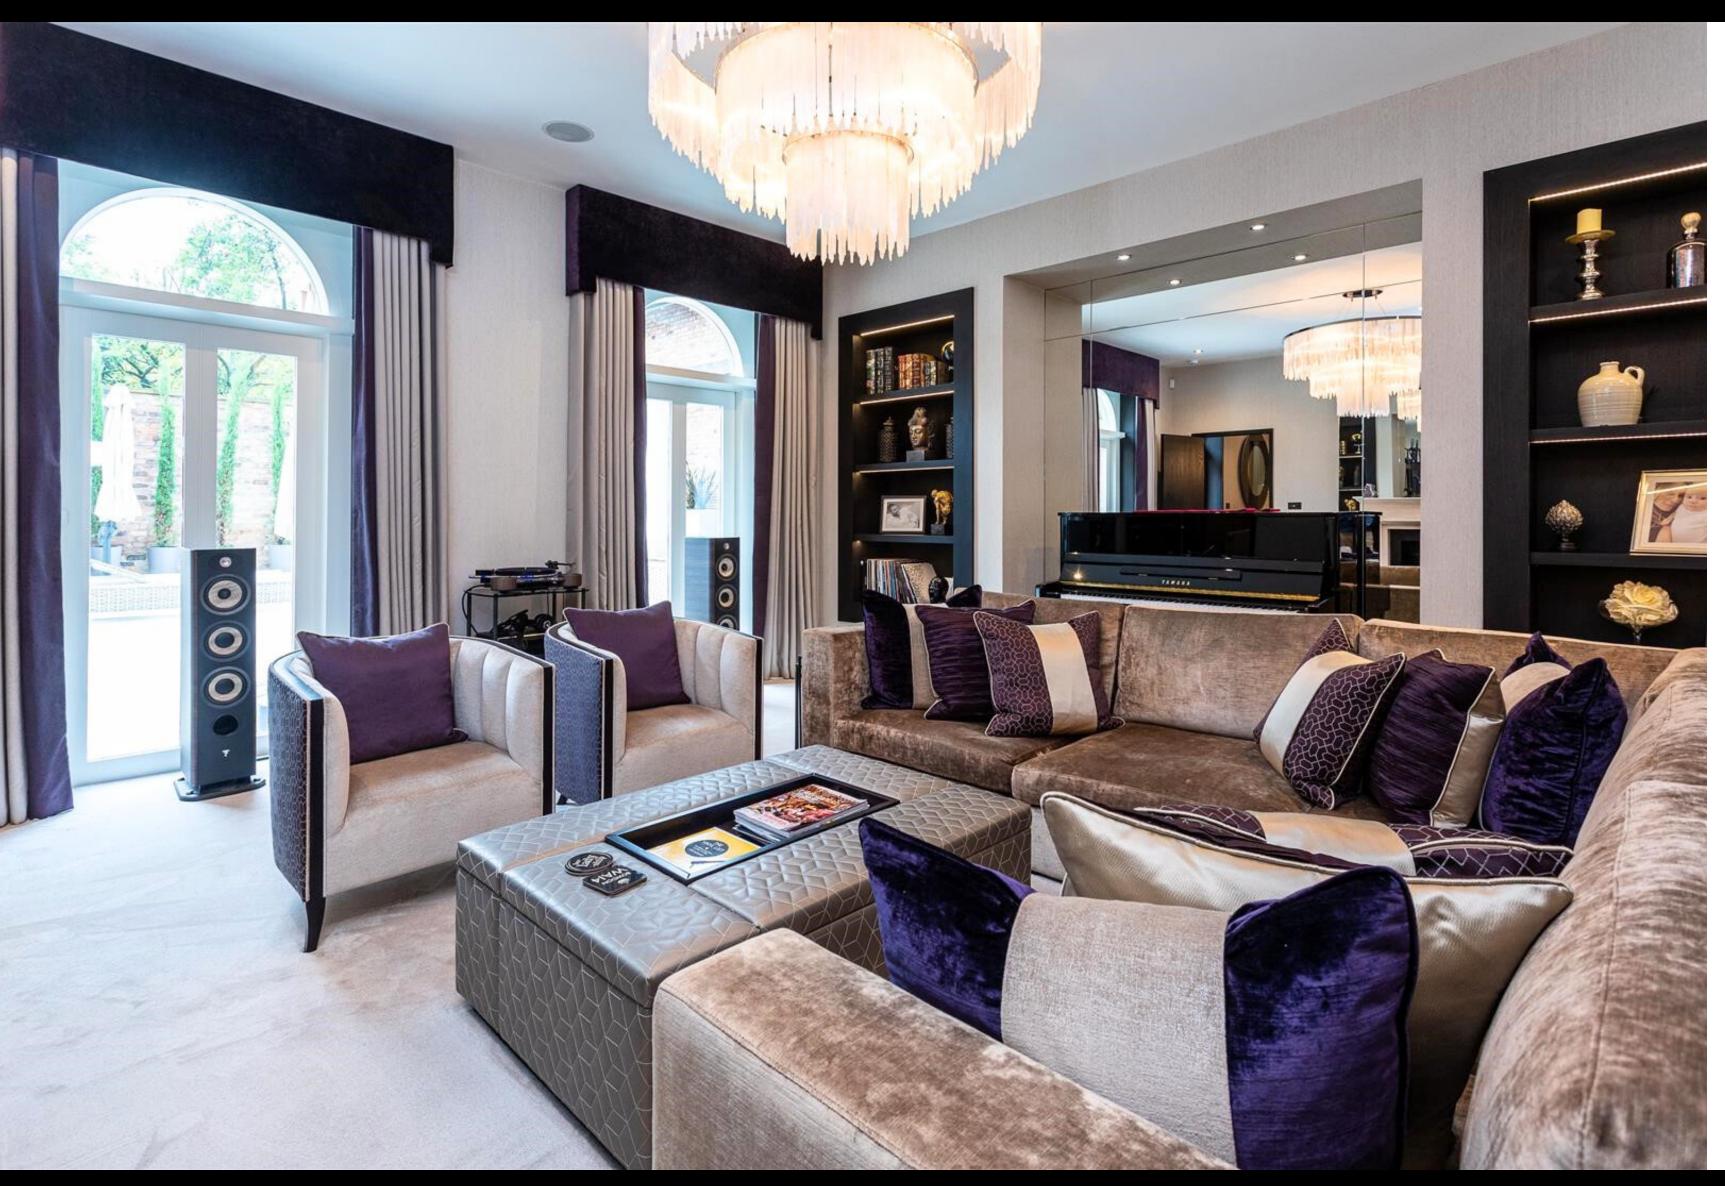

The ground floor comprises open-plan kitchen/diner with central island, high spec appliances and a large utility room. There is a charming orangery which provides a gorgeous everyday living area, conveniently placed next to the kitchen. The formal lounge & dining rooms boast stunning interior detail, impressive ceiling height and sensational light fittings, complimenting a bespoke white marble fireplace. There is also a downstairs WC & Cloaks.