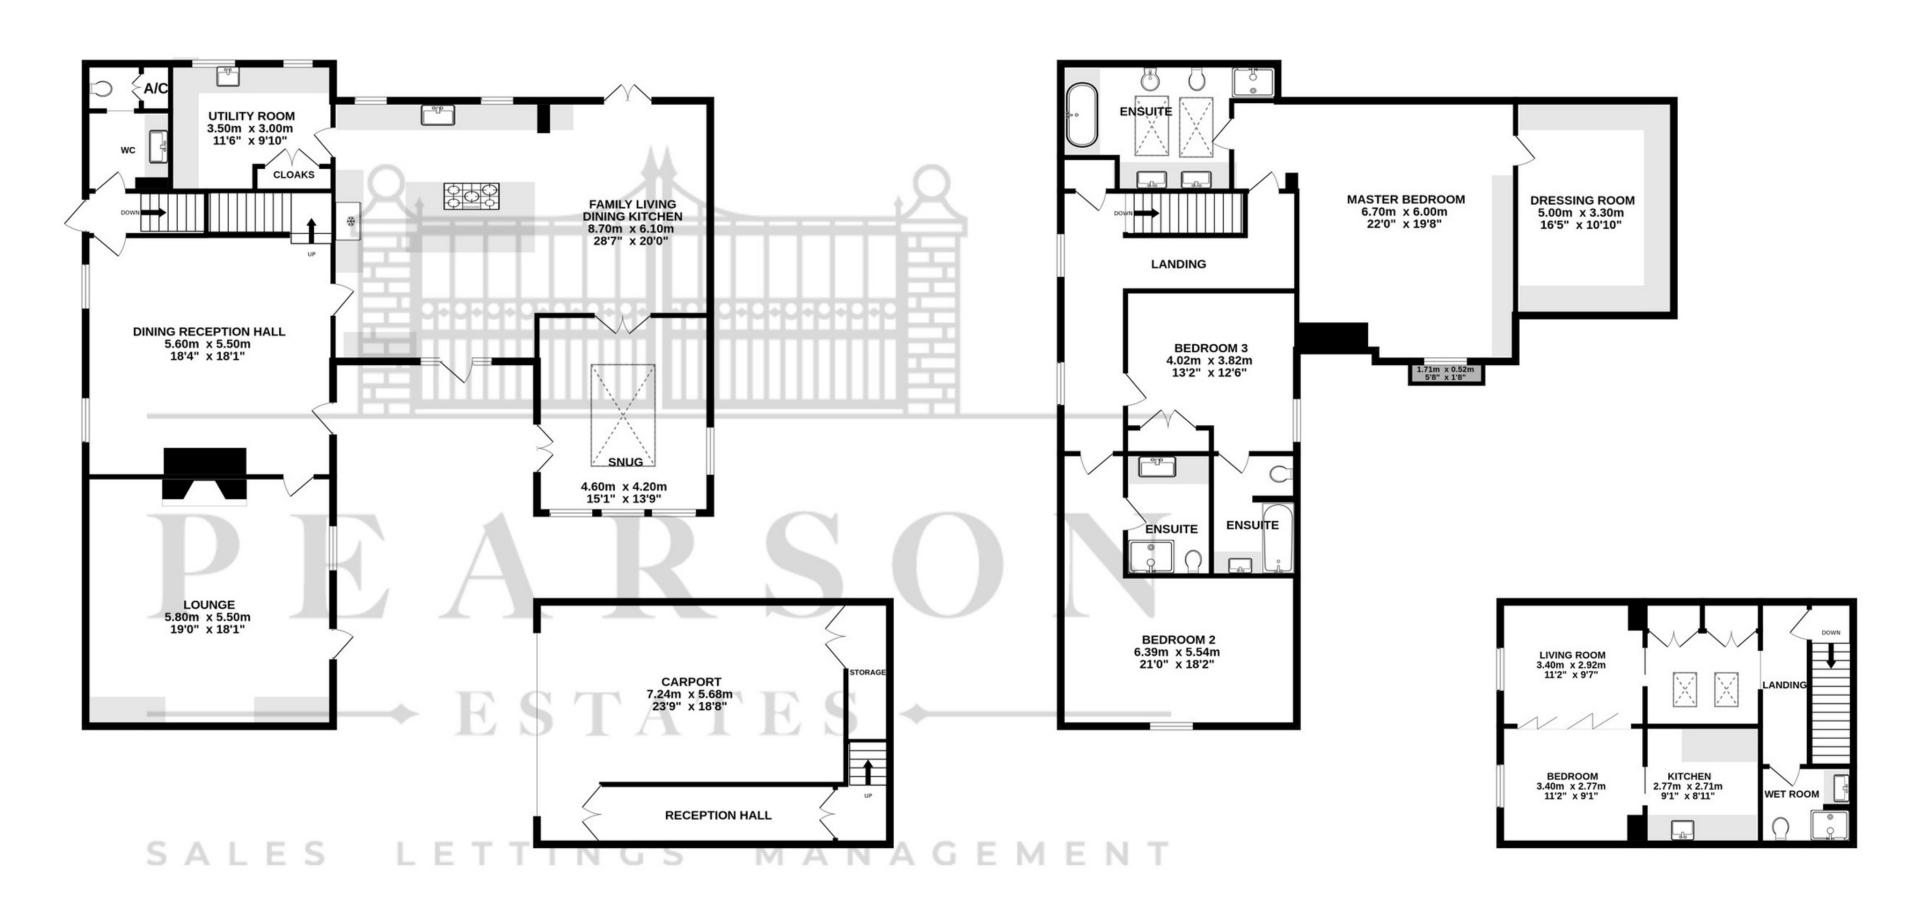

 Basement Level
 Ground Floor

 118.3 sq.m. (1273 sq.ft.) approx.
 202.5 sq.m. (2180 sq.ft.) approx.

#### TOTAL FLOOR AREA: 501.2 sq.m. (5395 sq.ft.) approx.

Whilst every attempt has been made to ensure the accuracy of the floorplan contained here, measurements of doors, windows, rooms and any other items are approximate and no responsibility is taken for any error, omission or mis-statement. This plan is for illustrative purposes only and should be used as such by any