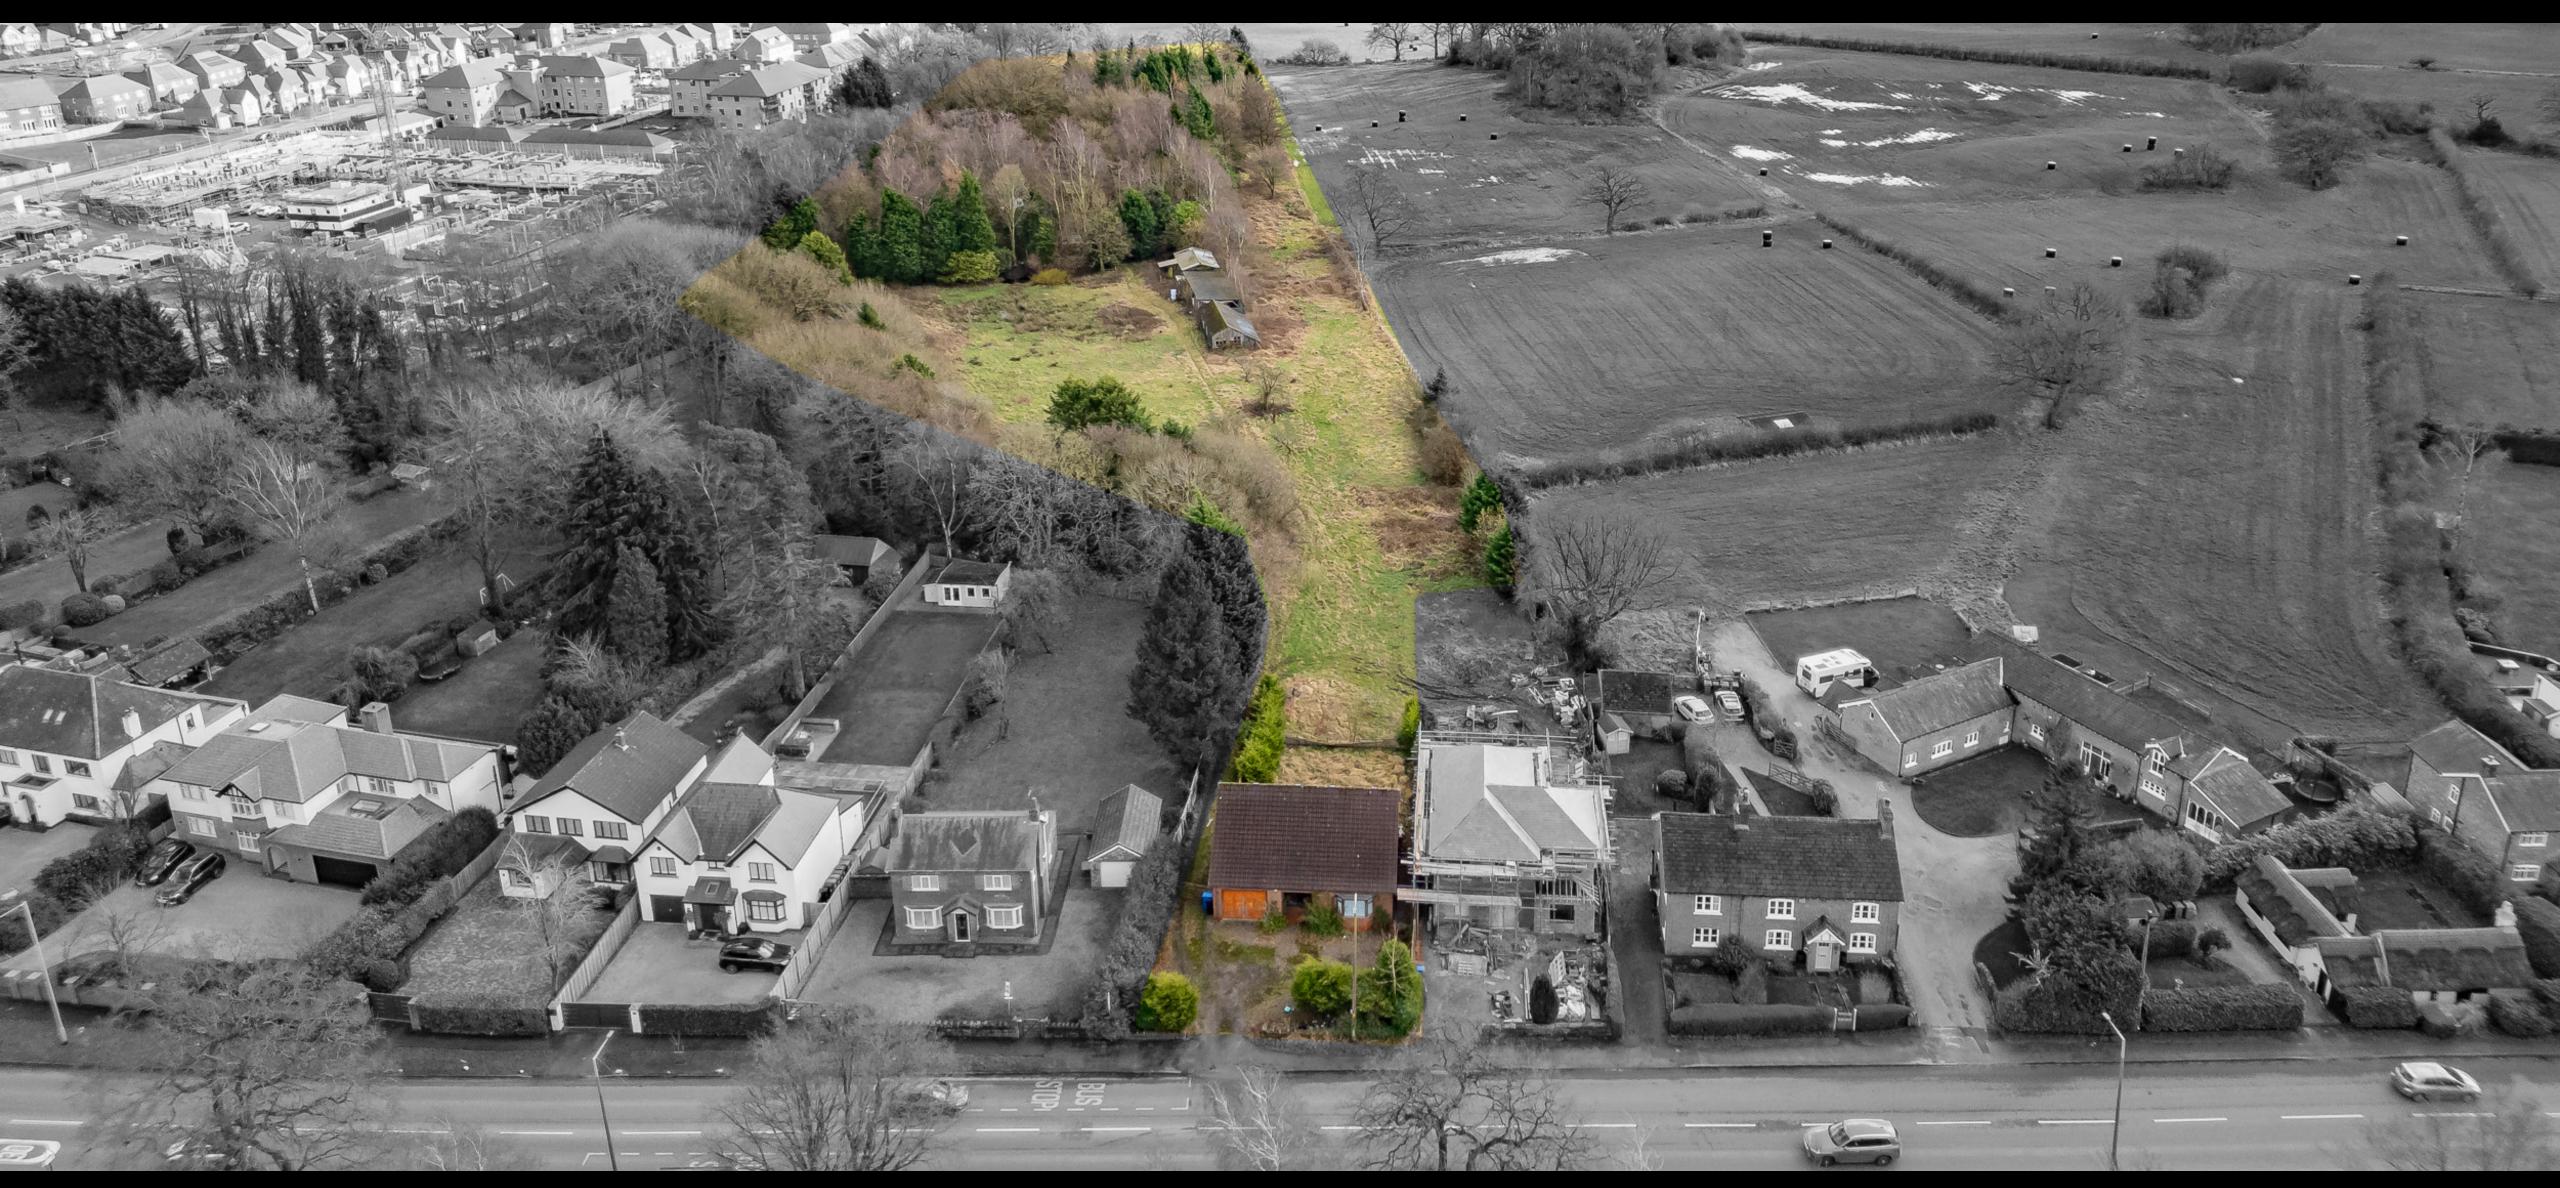

#### 7 ACRE PLOT WITH PICTURESQUE VIEWS..

A chance to acquire 7 acres of land on one of the most sought-after roads in Woodford.

The property has a detached 3 bedroom bungalow at the road side with generous parking to the front and south facing gardens to the rear.

The plot stretches to approximately 7 acres and has multiple outbuildings.

The views are spectacular over the farmed fields. An idyllic countryside setting conveniently located close to local amenities and easy access routes to Manchester.

The property has development potential subject to approval by the local council.

A very rare opportunity to acquire an extensive plot in such a popular location, enjoying picturesque views.

Please contact Pearson Estates for more information & to book a viewing.