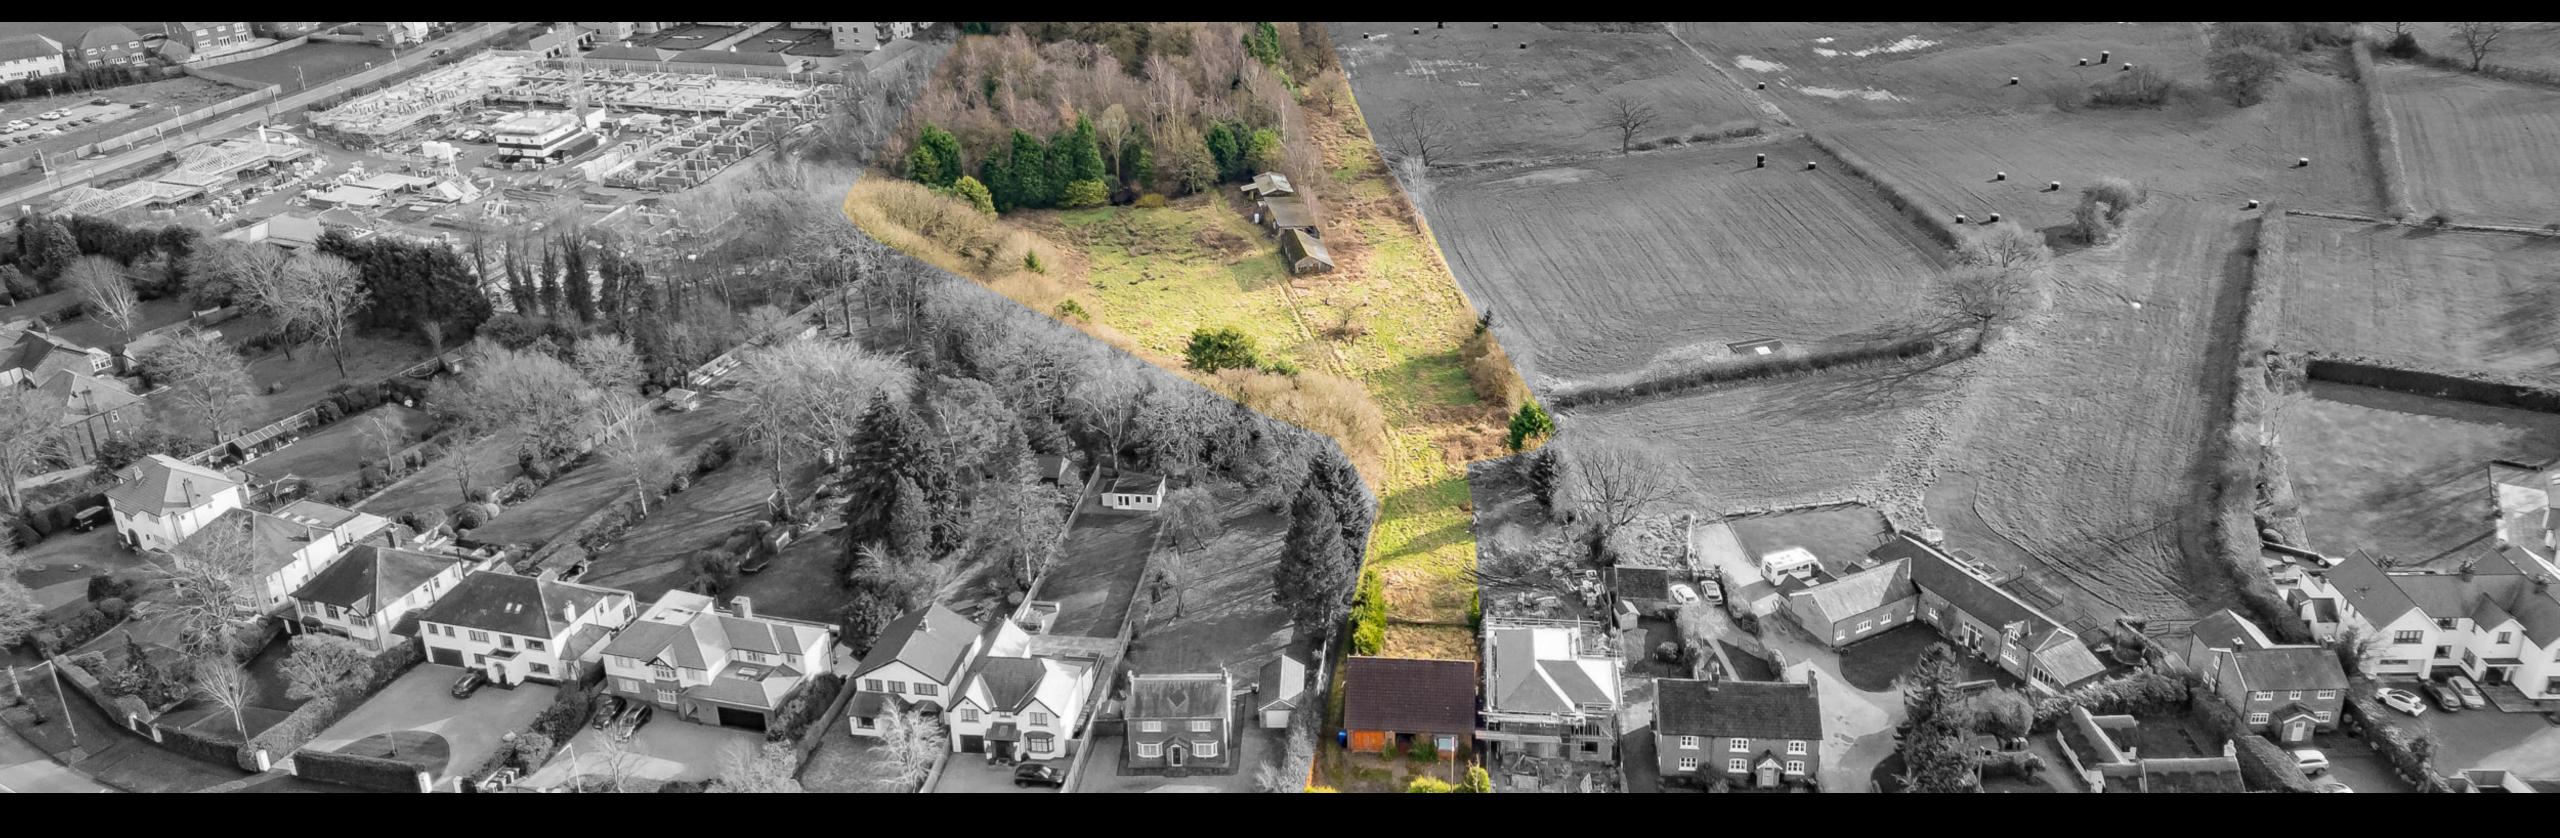

#### 7 ACRE PLOT WITH PICTURESQUE VIEWS..

A chance to acquire 7 acres of land on one of the most sought-after roads in Woodford.

The property has a detached 3 bedroom bungalow at the road side with generous parking to the front and south facing gardens to the rear.

The plot stretches to approximately 7 acres and has multiple outbuildings.

The views are spectacular over the farmed fields. An idyllic countryside setting conveniently located close to local amenities and easy access routes to Manchester.

The property has development potential subject to approval by the local council.

A very rare opportunity to acquire an extensive plot in such a popular location, enjoying picturesque views.

Please contact Pearson Estates for more information & to book a viewing.