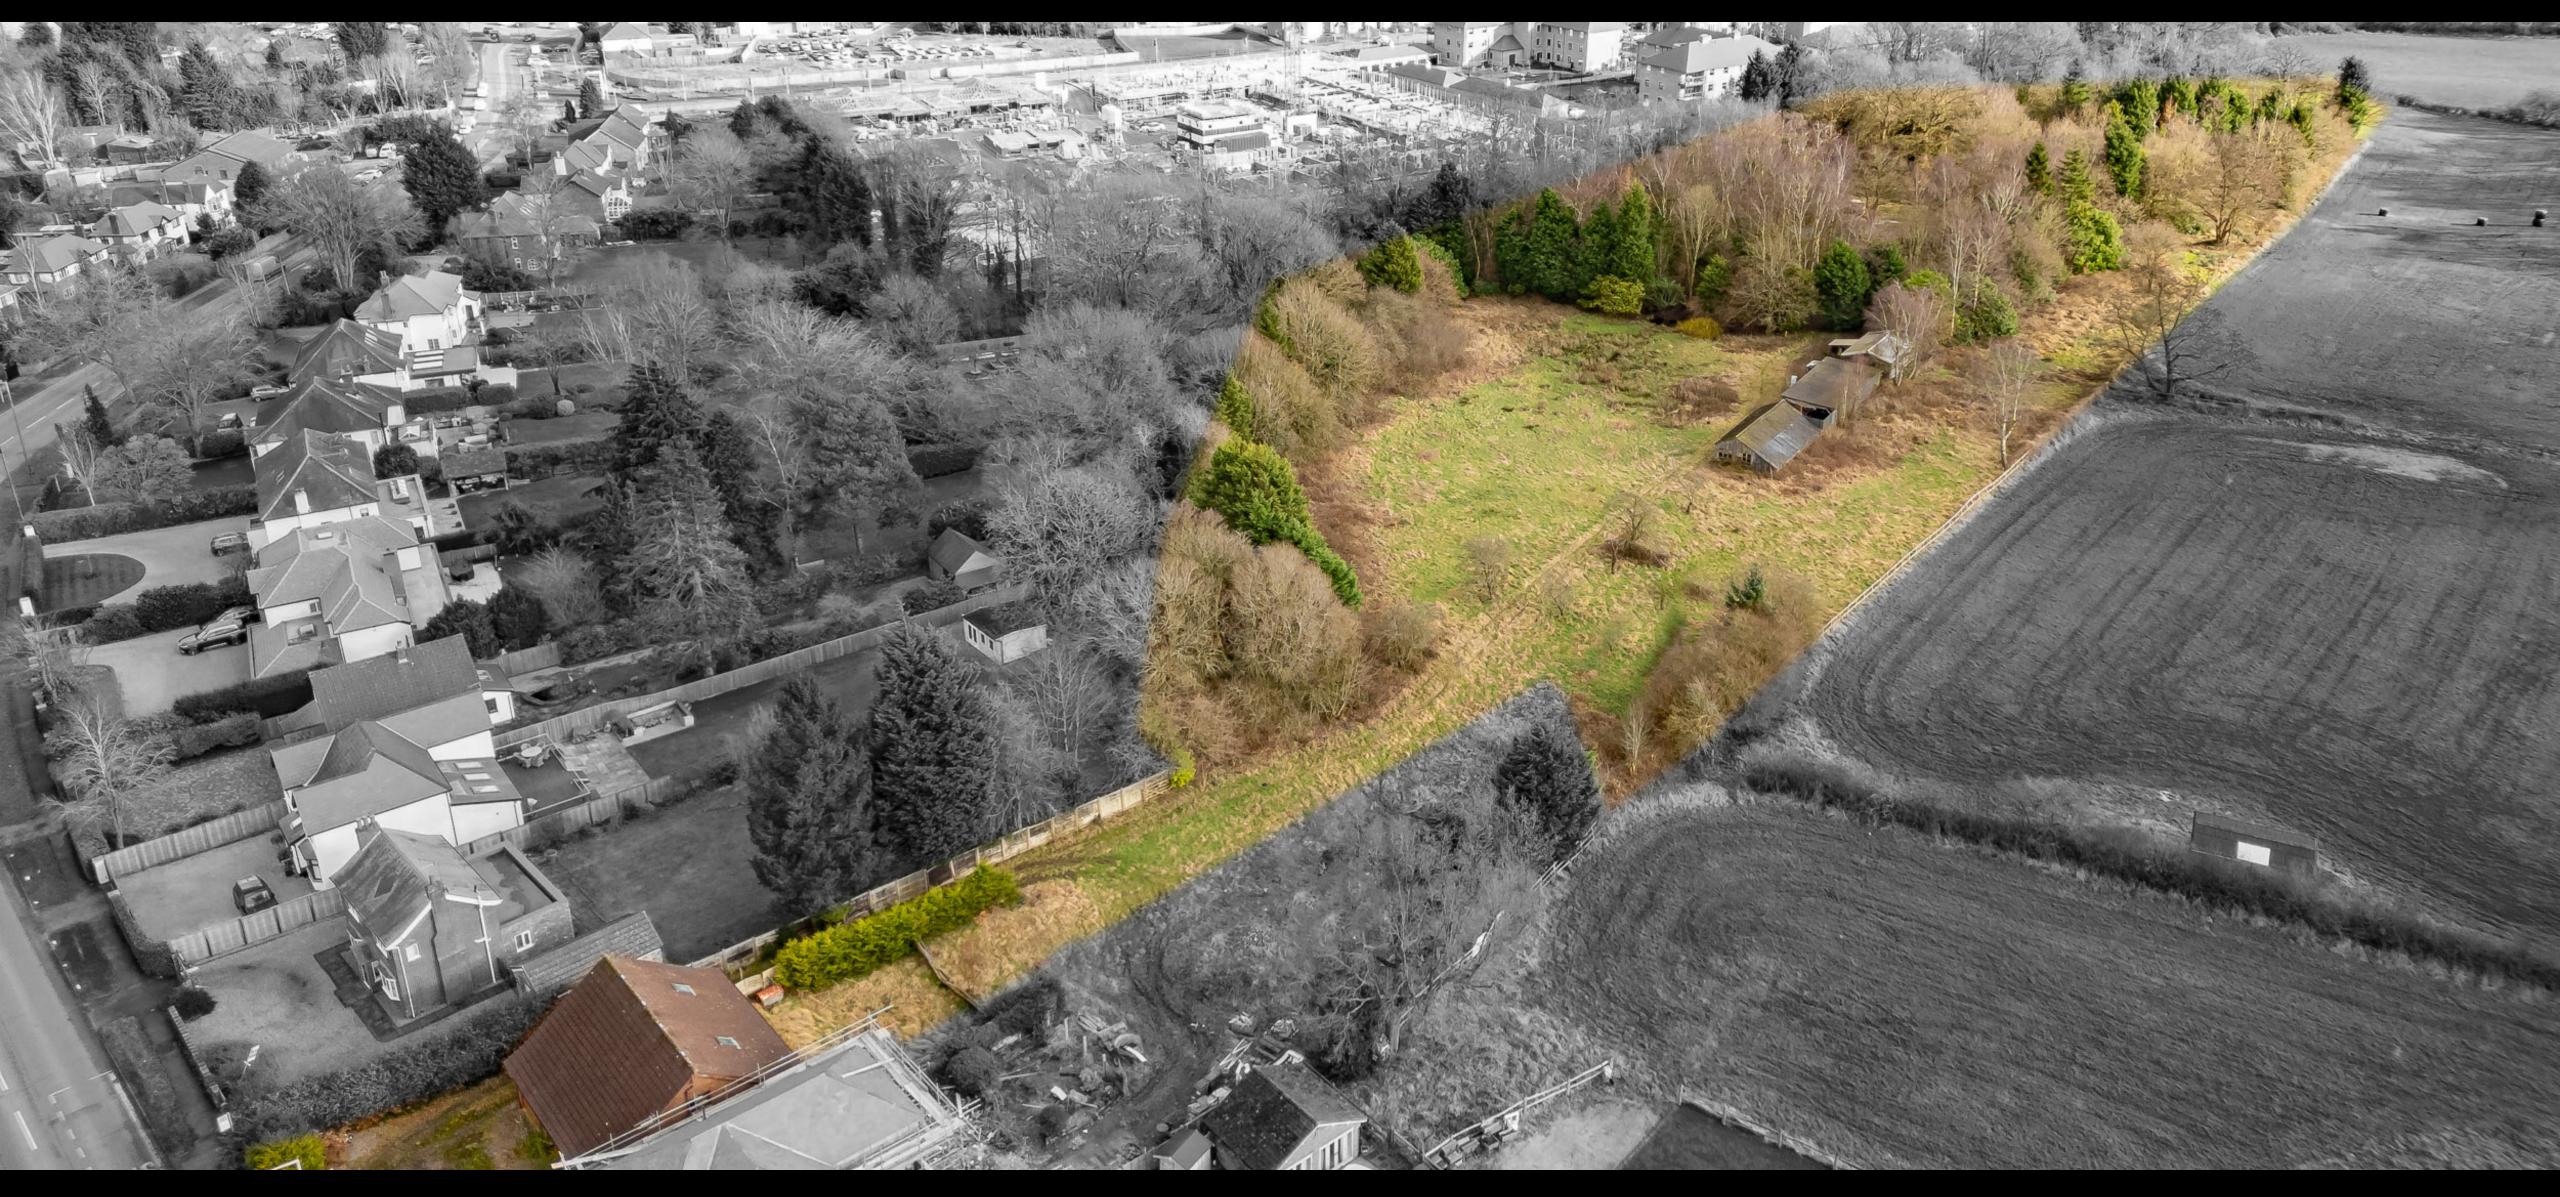

#### 7 ACRE PLOT WITH PICTURESQUE VIEWS..

A chance to acquire 7 acres of land on one of the most sought-after roads in Woodford.

The property has a detached 3 bedroom bungalow at the road side with generous parking to the front and south facing gardens to the rear.

The plot stretches to approximately 7 acres and has multiple outbuildings.

The views are spectacular over the farmed fields. An idyllic countryside setting conveniently located close to local amenities and easy access routes to Manchester.

The property has development potential subject to approval by the local council.

A very rare opportunity to acquire an extensive plot in such a popular location, enjoying picturesque views.

Please contact Pearson Estates for more information & to book a viewing.