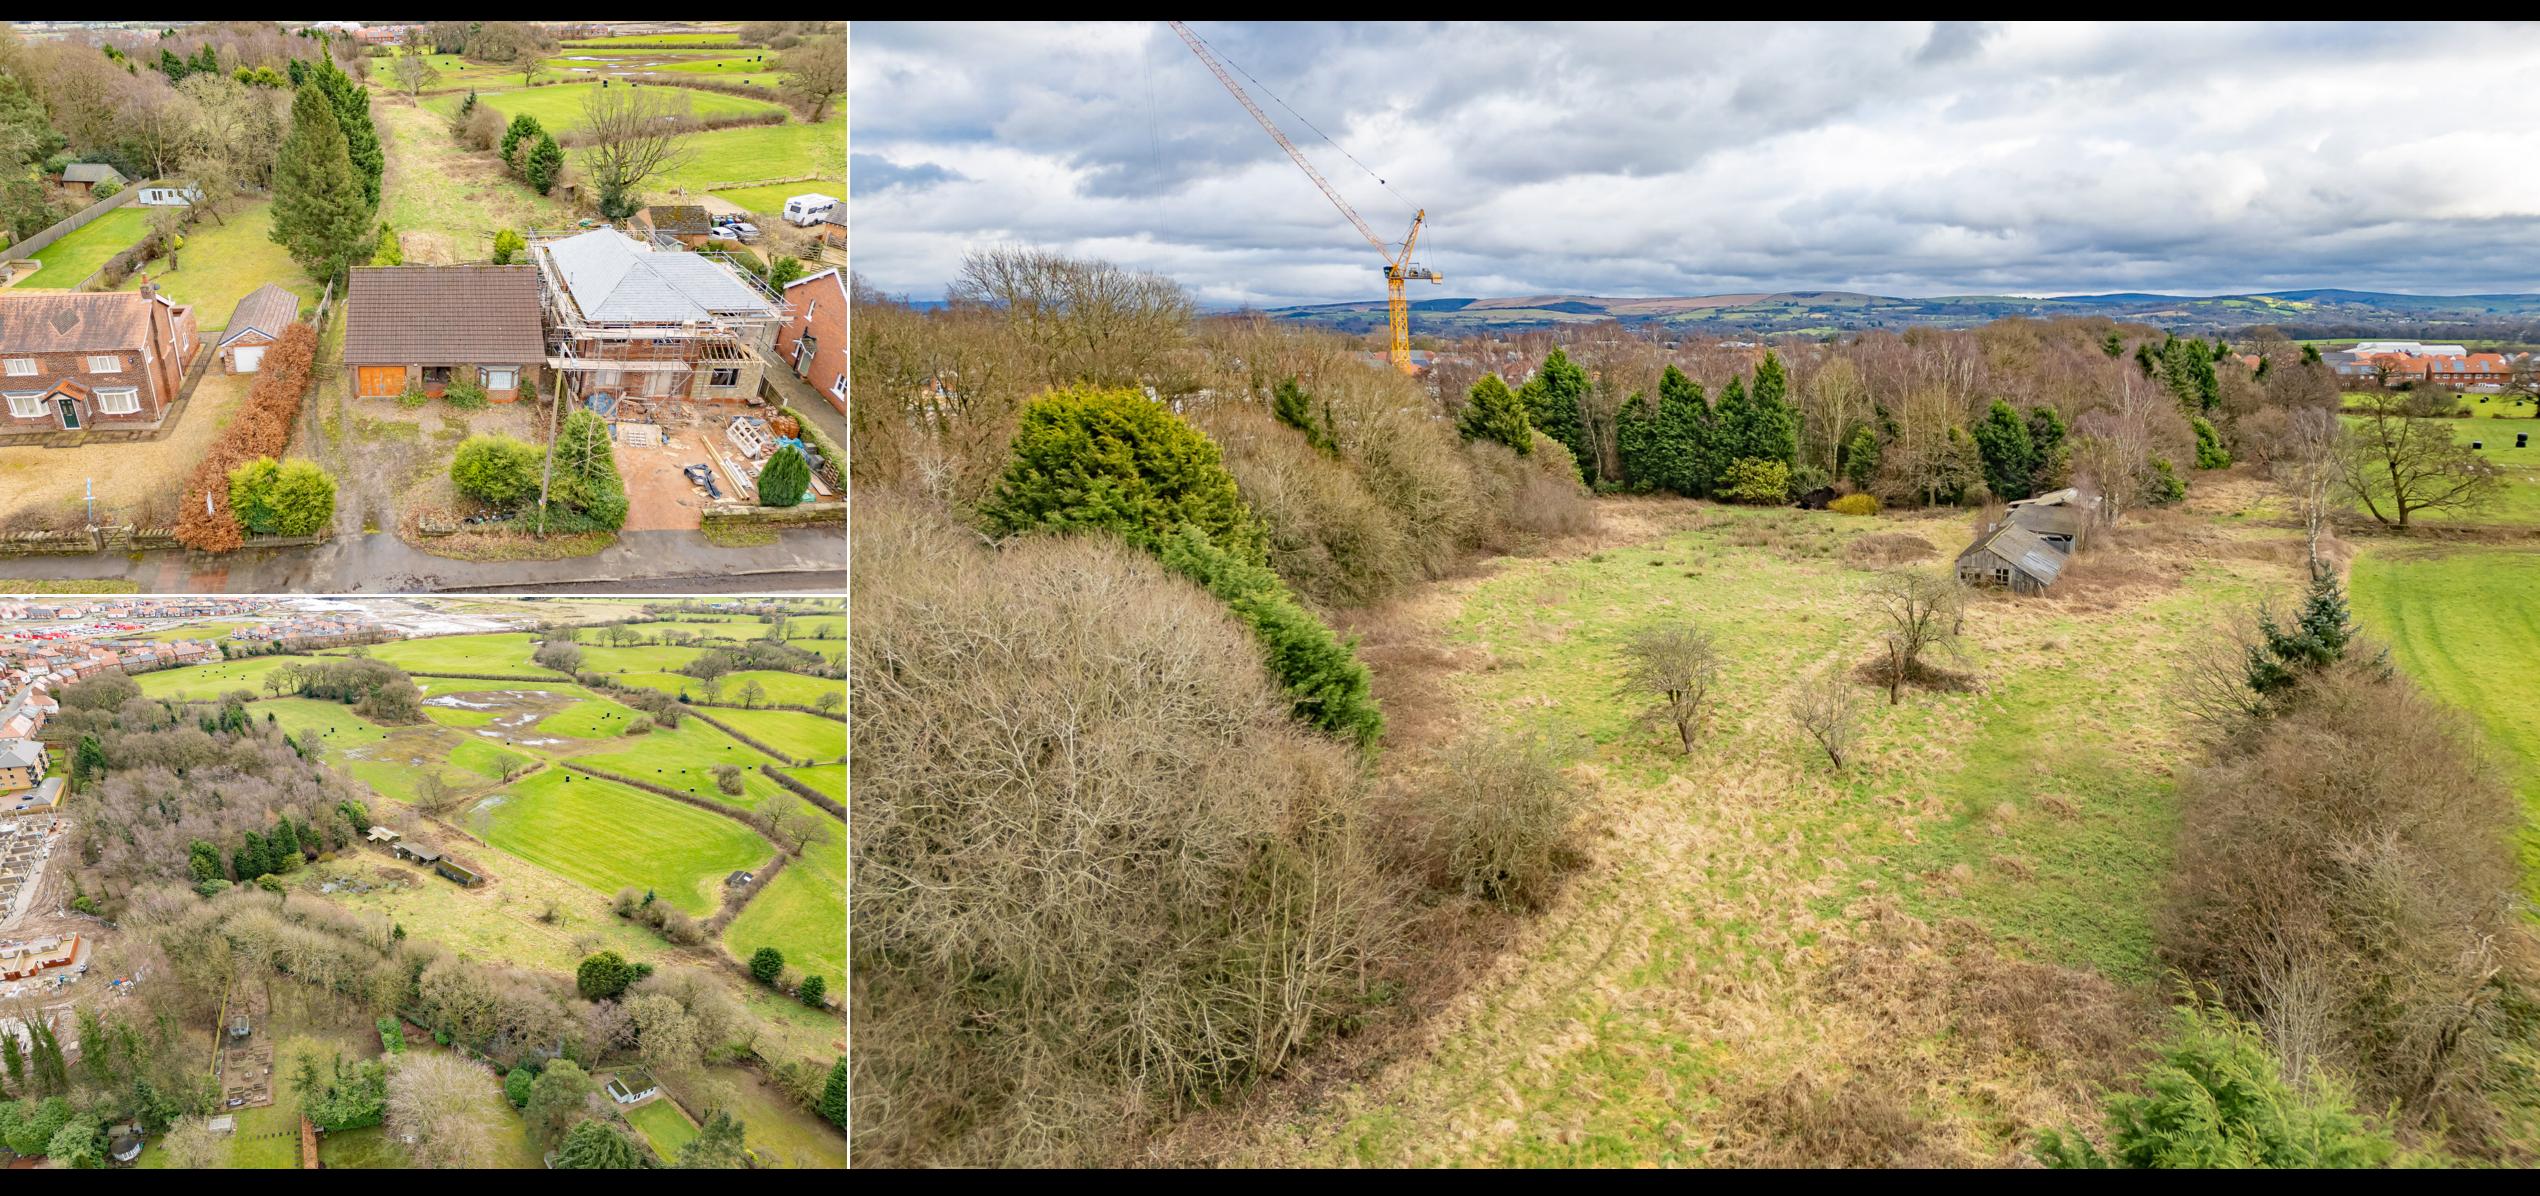

#### 7 ACRE PLOT WITH PICTURESQUE VIEWS..

A chance to acquire 7 acres of land on one of the most sought-after roads in Woodford.

The property has a detached 3 bedroom bungalow at the road side with generous parking to the front and south facing gardens to the rear.

The plot stretches to approximately 7 acres and has multiple outbuildings.

The views are spectacular over the farmed fields. An idyllic countryside setting conveniently located close to local amenities and easy access routes to Manchester.

The property has development potential subject to approval by the local council.

A very rare opportunity to acquire an extensive plot in such a popular location, enjoying picturesque views.

Please contact Pearson Estates for more information & to book a viewing.