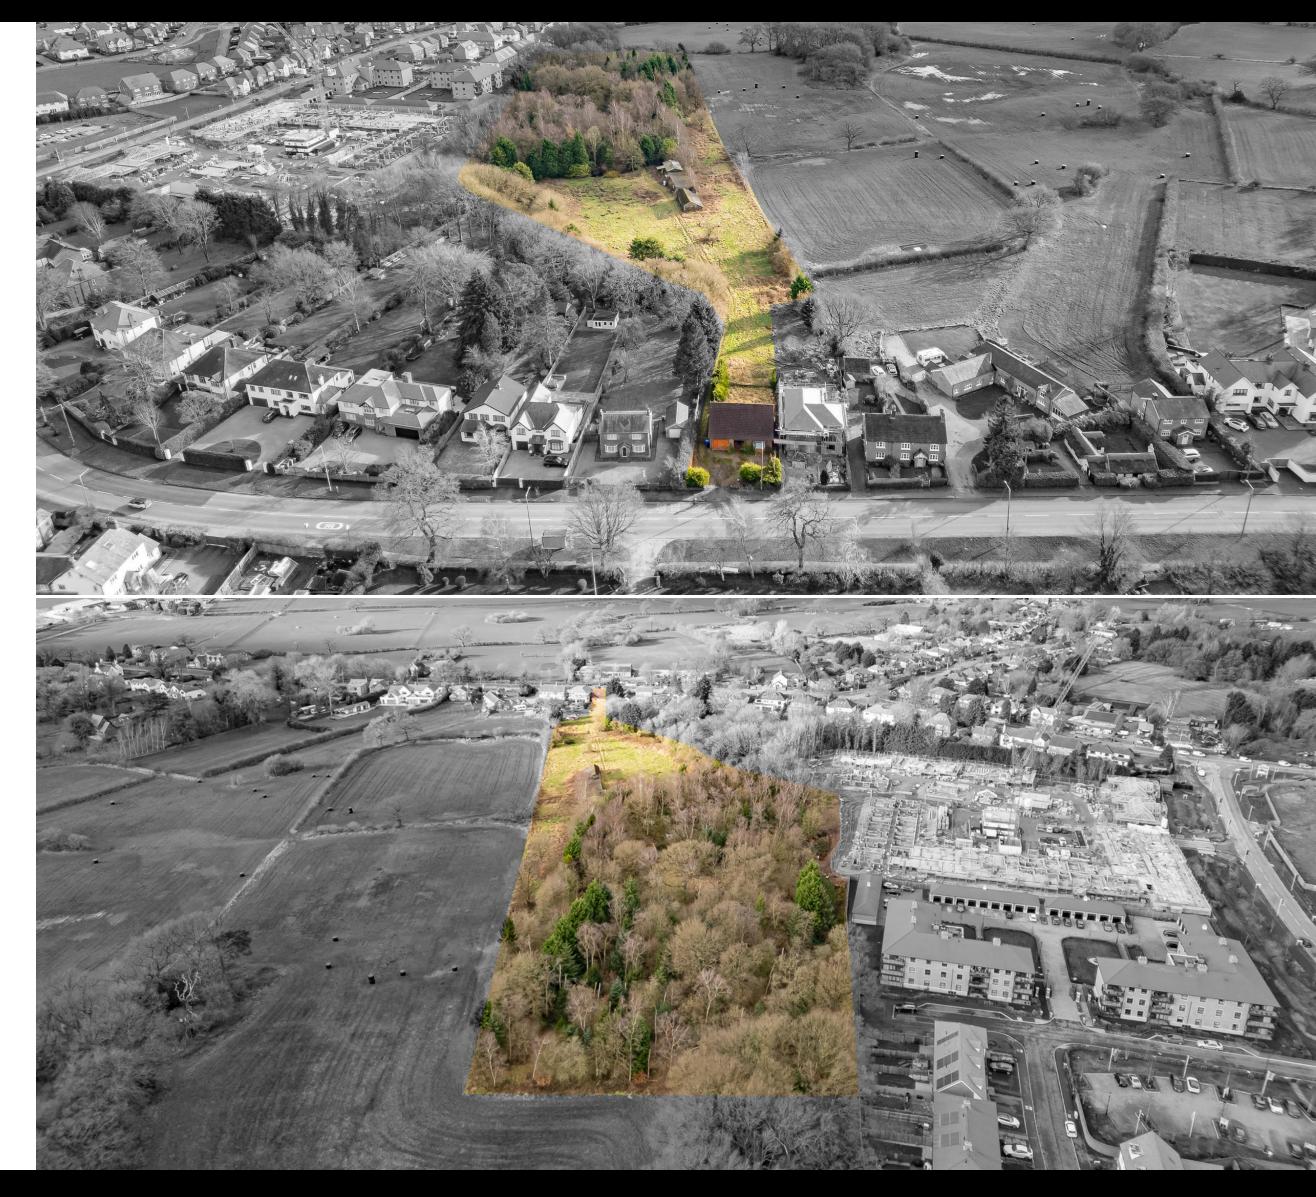

#### 7 ACRE PLOT WITH PICTURESQUE VIEWS..

A chance to acquire 7 acres of land on one of the most sought-after roads in Woodford.

The property has a detached 3 bedroom bungalow at the road side with generous parking to the front and south facing gardens to the rear.

The plot stretches to approximately 7 acres and has multiple outbuildings.

The views are spectacular over the farmed fields. An idyllic countryside setting conveniently located close to local amenities and easy access routes to Manchester.

The property has development potential subject to approval by the local council.

A very rare opportunity to acquire an extensive plot in such a popular location, enjoying picturesque views.

Please contact Pearson Estates for more information & to book a viewing.