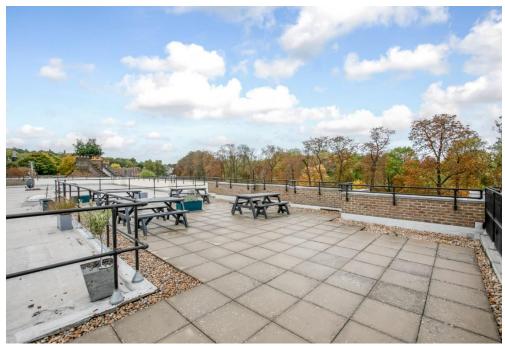

The property also benefits from having a communal roof terrace. The building overlooks the vast expanse of Brockwell Park with its lido and cafe, and a short stroll into the centre of Herne Hill will offer you a popular selection of restaurant and shopping amenities and the railway station (Victoria, Thameslink, Blackfriars). Early viewings are highly recommended.