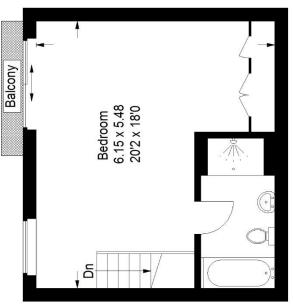

## Floorplan

# Norwood road, SE24

Approximate Gross Internal Area Ground Floor = 30.7 sq m / 331 sq ft First Floor = 34.1 sq m / 367 sq ft Total = 64.8 sq m / 698 sq ft

### First Floor