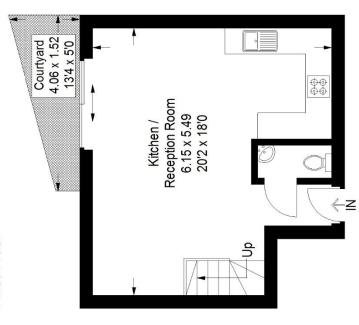

## Floorplan

# Norwood road, SE24

Approximate Gross Internal Area Ground Floor = 30.7 sq m / 331 sq ft First Floor = 34.1 sq m / 367 sq ft Total = 64.8 sq m / 698 sq ft

## **Ground Floor**

Copyright www.pedderproperty.com © 2020
These plans are for representation purposes only as defined by RICS - Code of Measuring Practice. Not drawn to Scale. Windows and door openings are approximate. Please check all dimensions, shapes and compass bearings before making any decisions reliant upon them.