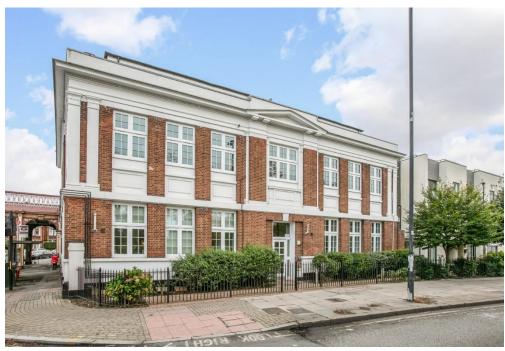

Norwood Road SE24 £425,000

0208 702 9555 pedderproperty.com

#### In detail

Pedder are delighted to offer to the market this spacious split level flat for sale within the "Fisher Building" on Norwood Road SE24.

The property is immaculately presented throughout, set out over the ground and first floor and comprises a downstairs wc, spacious reception room with sliding doors to courtyard patio, open plan to the kitchen which comprises a vast range of wall and base units and integrated appliances. On the first floor is the 20ft x 18ft bedroom with built in wardrobes and having a juliette balcony to rear, modern bathroom/shower room.

The property also benefits from having a communal roof terrace. The building overlooks the vast expanse of Brockwell Park with its lido and cafe, and a short stroll into the centre of Herne Hill will offer you a popular selection of restaurant and shopping amenities and the railway station (Victoria, Thameslink, Blackfriars). Early viewings are highly recommended.