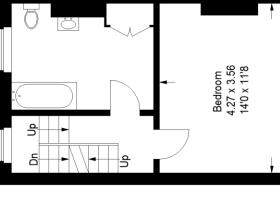

# Floorplan

## **SE24** Milton Road,

Approximate Gross Internal Area 110.0 sq m / 1184 sq ft

Garden 9.88 x 4.67 32'5 x 15'4 (Approx)

Kitchen 9.32 x 2.67 30'7 x 8'9

Second Floor

## **Ground Floor**

**E** 

Reception Room 4.11 x 3.20 13'6 x 10'6

### First Floor

Copyright www.pedderproperty.com © 2024

These plans are for representation purposes only as defined by RICS - Code of Measuring Practice. Not drawn to Scale. Windows and door openings are approximate. Please check all dimensions, shapes and compass bearings before making any decisions reliant upon them.