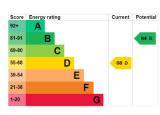

selection or restaurant and shopping amenities, and Herne Hill station offers rapid links to central London and beyond (Victoria, Thameslink, Blackfriars).

EPC: D | Council Tax Band: E

























# Floorplan

## **SE24** Milton Road,

Approximate Gross Internal Area 110.0 sq m / 1184 sq ft







Garden 9.88 x 4.67 32'5 x 15'4 (Approx)



Kitchen 9.32 x 2.67 30'7 x 8'9



Second Floor



## **Ground Floor**

**E** 

Reception Room 4.11 x 3.20 13'6 x 10'6

### First Floor

Copyright www.pedderproperty.com © 2024

These plans are for representation purposes only as defined by RICS - Code of Measuring Practice. Not drawn to Scale. Windows and door openings are approximate. Please check all dimensions, shapes and compass bearings before making any decisions reliant upon them.