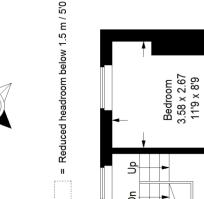

## **SE24** Milton Road,

Approximate Gross Internal Area 110.0 sq m / 1184 sq ft

Garden 9.88 x 4.67 32'5 x 15'4 (Approx)

Kitchen 9.32 x 2.67 30'7 x 8'9

Second Floor