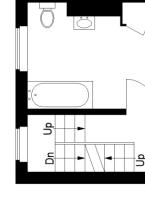

On the first floor is the family bathroom and the principal bedroom, and on the second floor two further double bedrooms.

Milton Road is a sought after location, with the delights of Brockwell Park with its cafe & lido within reach. Herne Hill centre offers a popular selection or restaurant and shopping amenities, and Herne Hill station offers rapid links to central London and beyond (Victoria, Thameslink, Blackfriars).