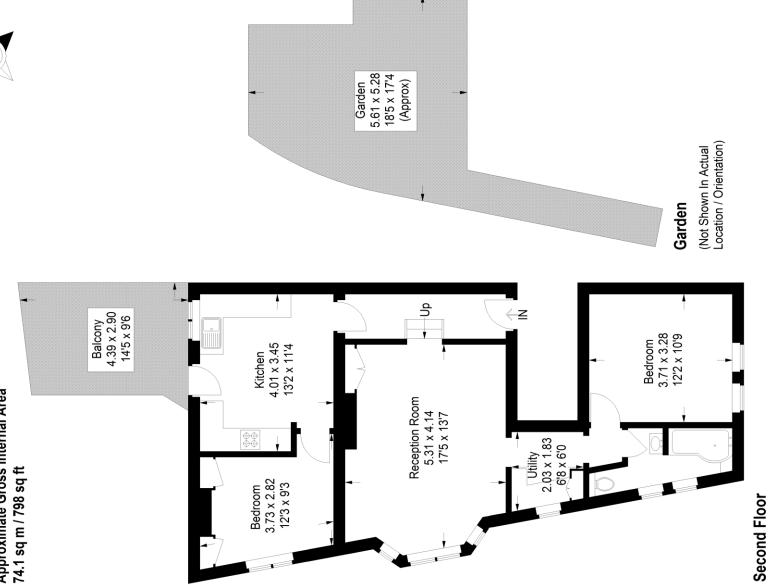

## Shakespeare Road, SE24

Approximate Gross Internal Area 74.1 sq m / 798 sq ft

Z

Copyright www.pedderproperty.com © 2024

These plans are for representation purposes only as defined by RICS - Code of Measuring Practice. Not drawn to Scale. Windows and door openings are approximate. Please check all dimensions, shapes and compass bearings before making any decisions reliant upon them.