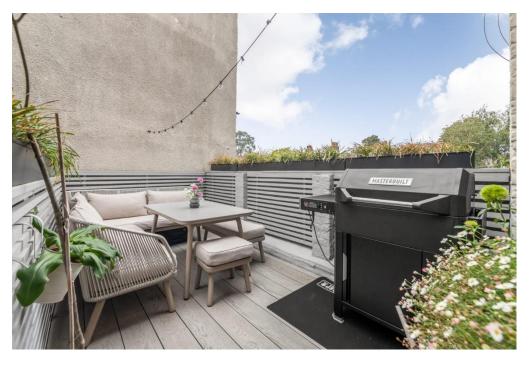

## In detail

Pedder are pleased to offer this stunning two-bedroom period conversion flat, with both a roof terrace and private garden.

The property retains much of its original charm and character and has been recently upgraded to a high standard.

The flat includes a large reception room which can also be used for dining, and a separate contemporary fitted kitchen which opens up onto the outdoor roof terrace. There are two large double bedrooms; the first of which has a super-king sized bed, and the second of which has recently installed fitted cupboards. For those who work from home there is a work station area complete with bespoke shelving and cupboard space. The bathroom was fully renovated in 2023. There is also a private outdoor garden, housing vegetables and flowers, but also space for a private bike shed.