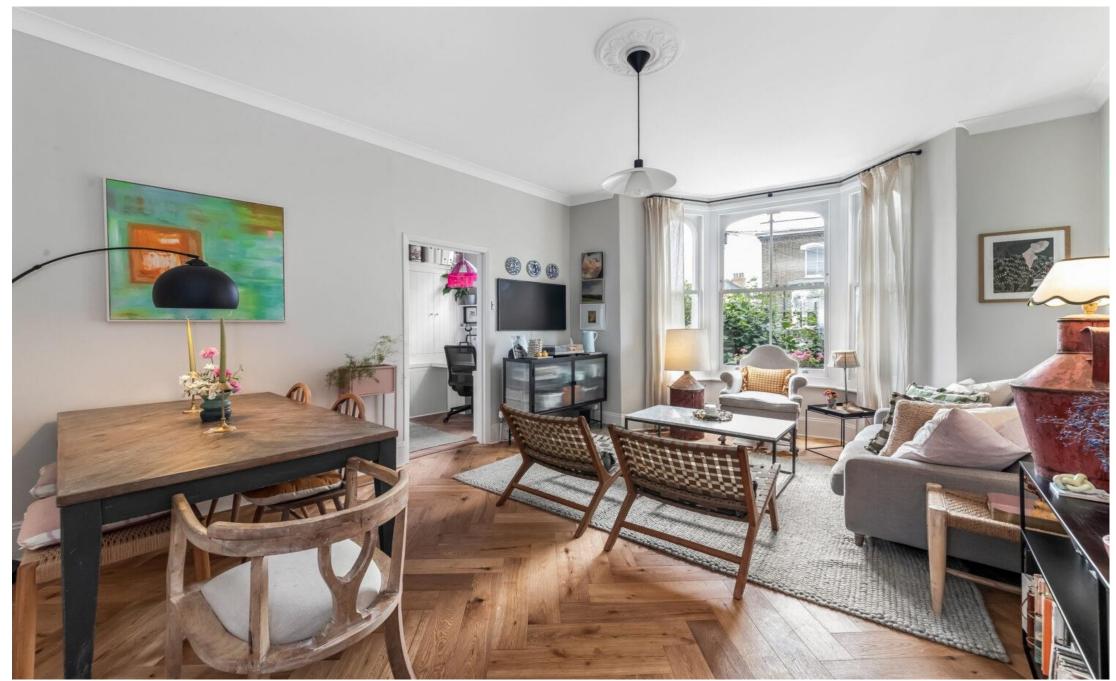

## In detail

Pedder are pleased to offer this stunning two-bedroom period conversion flat, with both a roof terrace and private garden.

The property retains much of its original charm and character and has been recently upgraded to a high standard.

The flat includes a large reception room which can also be used for dining, and a separate contemporary fitted kitchen which opens up onto the outdoor roof terrace. There are two large double bedrooms; the first of which has a super-king sized bed, and the second of which has recently installed fitted cupboards. For those who work from home there is a work station area complete with bespoke shelving and cupboard space. The bathroom was fully renovated in 2023. There is also a private outdoor garden, housing vegetables and flowers, but also space for a private bike shed.