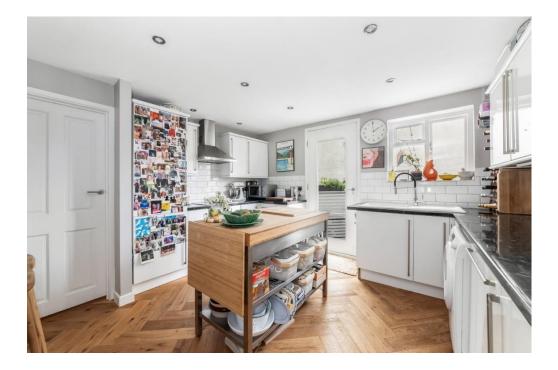

The flat includes a large reception room which can also be used for dining, and a separate contemporary fitted kitchen which opens up onto the outdoor roof terrace. There are two large double bedrooms; the first of which has a super-king sized bed, and the second of which has recently installed fitted cupboards. For those who work from home there is a work station area complete with bespoke shelving and cupboard space. The bathroom was fully renovated in 2023. There is also a private outdoor garden, housing vegetables and flowers, but also space for a private bike shed.