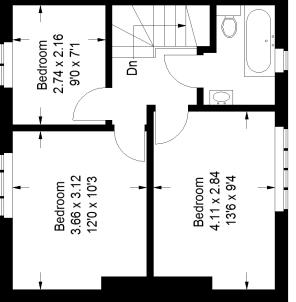

# Floorplan

# Casino Avenue, SE24

Approximate Gross Internal Area 75.6 sq m / 814 sq ft

Reduced headroom below 1.5 m / 5'0

## First Floor

Copyright www.pedderproperty.com @ 2024

These plans are for representation purposes only as defined by RICS - Code of Measuring Practice. Not drawn to Scale. Windows and door openings are approximate. Please check all dimensions, shapes and compass bearings before making any decisions reliant upon them.