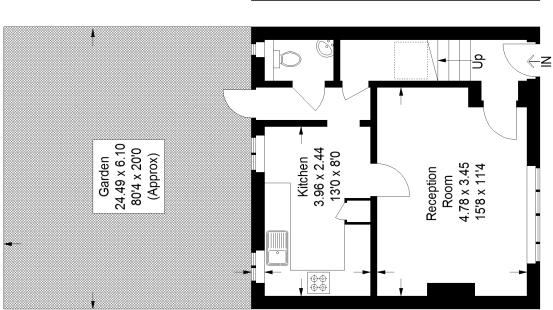

# Floorplan

# Casino Avenue, SE24

Approximate Gross Internal Area 75.6 sq m / 814 sq ft

Reduced headroom below 1.5 m / 5'0

## **Ground Floor**

## First Floor

Copyright www.pedderproperty.com @ 2024

These plans are for representation purposes only as defined by RICS - Code of Measuring Practice. Not drawn to Scale. Windows and door openings are approximate. Please check all dimensions, shapes and compass bearings before making any decisions reliant upon them.