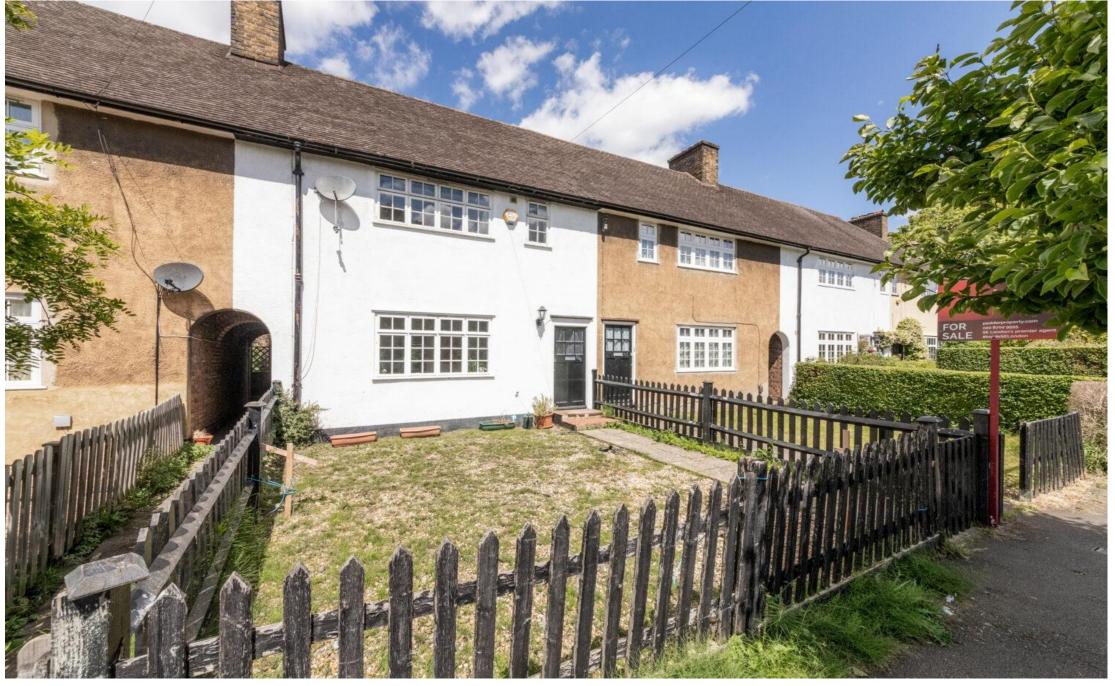

Casino Avenue, SE24 £899,950 0208 702 9555 pedderproperty.com

### In detail

We are delighted to offer to the market this three bedroom terraced house for sale on Casino Avenue, a quiet residential development formerly built for 'Homes for Heroes'.

The property is neutrally decorated throughout with a good-sized reception room overlooking the front garden, the kitchen has a modern range of wall & base units, space to dine and access to the rear garden, there is also a downstairs wc. On the first floor are the three bedrooms and family bathroom. There is access to an attic space for storage.

The 80ft North-Westerly aspect garden has a paved area suitable for outside entertaining and then the garden is mainly laid to lawn with mature shrub borders.

Casino Avenue is a popular location close to the lovely Sunray Park with its lake and children's play area, North Dulwich railway station serves the area (London Bridge) and local bus routes traverse Red Post Hill & Herne Hill. Central Herne Hill offers a popular selection of shopping & restaurant amenities, railway station (Victoria, Thameslink, Blackfriars) and the vast expanse of Brockwell Park with its lido & cafe.