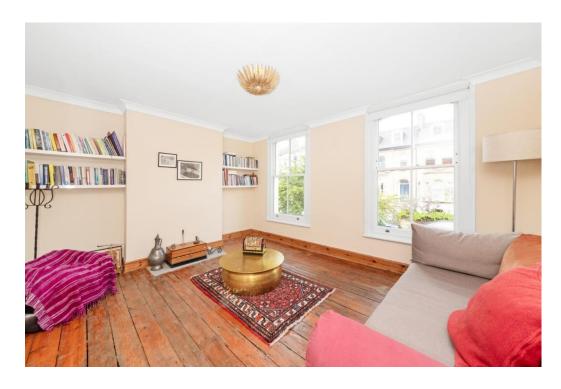

The current vendors have recently redecorated throughout the interior, put in a new kitchen, new bathroom & separate wc. Set over three floors the accommodation comprises a front reception room with large sash windows to front bay (double glazed).