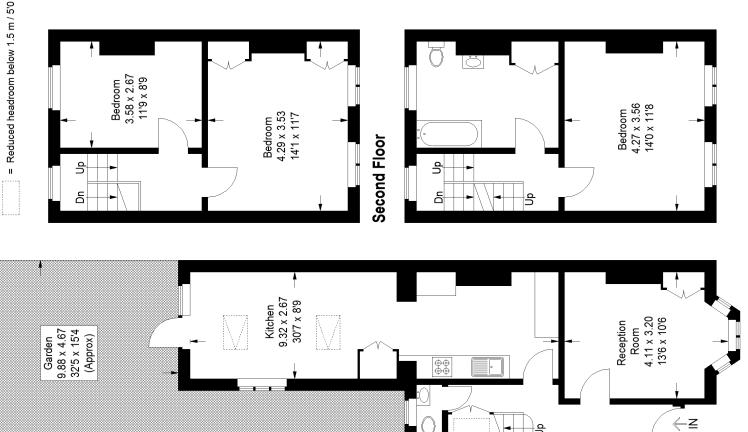

# Floorplan

## Milton Road, SE24

Approximate Gross Internal Area 110.0 sq m / 1184 sq ft

## **Ground Floor**

### First Floor

Copyright www.pedderproperty.com © 2024

These plans are for representation purposes only as defined by RICS - Code of Measuring Practice. Not drawn to Scale. Windows and door openings are approximate. Please check all dimensions, shapes and compass bearings before making any decisions reliant upon them.