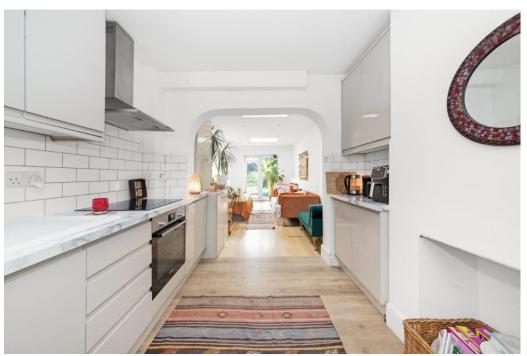

There is an open plan kitchen/reception to the mid section & rear, the kitchen having a vast range of wall & base units, the reception area being dual aspect with window to side and double doors leading to the rear garden.