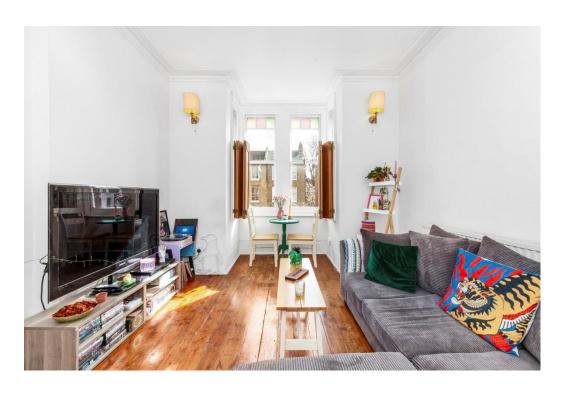

### In detail

Situated within the 'Poets Corner' area of Herne Hill we are delighted to offer to the market this period two double bedroom first floor flat.

The property retains some original features to include fireplaces, coving and dado rails. The spacious accommodation comprises a bright reception with sash windows to front, stripped wood floorboards and a feature cast iron fireplace; the good-sized kitchen has ample wall & base units, shelving to the chimney breast and ample space for a dining table & chairs. The principal bedroom has a feature cast iron fireplace & built in cupboards and shelving to alcove, the second bedroom has a double built in wardrobe, the bathroom comprises pedestal wash hand basin, bath with overhead rain head and high level cistern wc. The communal areas and external areas have been recently refurbished.