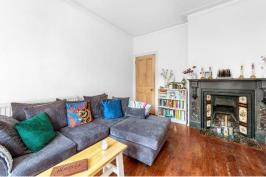

### In detail

Situated within the 'Poets Corner' area of Herne Hill we are delighted to offer to the market this period two double bedroom first floor flat.

The property retains some original features to include fireplaces, coving and dado rails. The spacious accommodation comprises a bright reception with sash windows to front, stripped wood floorboards and a feature cast iron fireplace; the good-sized kitchen has ample wall & base units, shelving to the chimney breast and ample space for a dining table & chairs. The principal bedroom has a feature cast iron fireplace & built in cupboards and shelving to alcove, the second bedroom has a double built in wardrobe, the bathroom comprises pedestal wash hand basin, bath with overhead rain head and high level cistern wc. The communal areas and external areas have been recently refurbished.