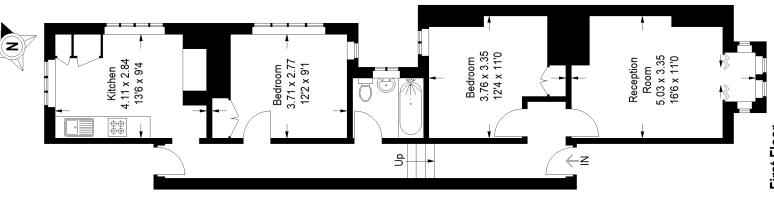

# Floorplan

## **Chaucer Road SE24**

Approximate Gross Internal Area 67.1 sq m / 722 sq ft

### **First Floor**

These plans are for representation purposes only as defined by RICS - Code of Measuring Practice. Not drawn to Scale. Windows and door openings are approximate. Please check all dimensions, shapes and compass bearings before making any decisions reliant upon them. Copyright www.pedderproperty.com © 2024