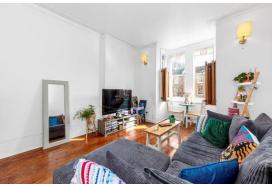

### In detail

Situated within the 'Poets Corner' area of Herne Hill we are delighted to offer to the market this period two double bedroom first floor flat.

The property retains some original features to include fireplaces, coving and dado rails. The spacious accommodation comprises a bright reception with sash windows to front, stripped wood floorboards and a feature cast iron fireplace; the good-sized kitchen has ample wall & base units, shelving to the chimney breast and ample space for a dining table & chairs. The principal bedroom has a feature cast iron fireplace & built in cupboards and shelving to alcove, the second bedroom has a double built in wardrobe, the bathroom comprises pedestal wash hand basin, bath with overhead rain head and high level cistern wc. The communal areas and external areas have been recently refurbished.