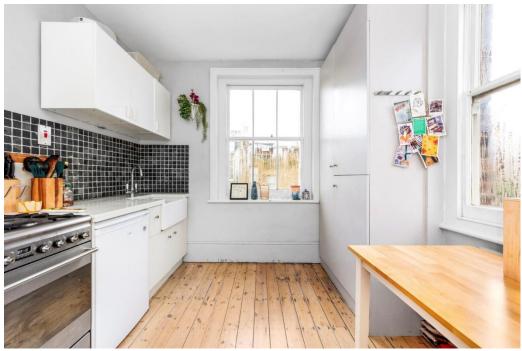

### In detail

Situated within the 'Poets Corner' area of Herne Hill we are delighted to offer to the market this period two double bedroom first floor flat.

The property retains some original features to include fireplaces, coving and dado rails. The spacious accommodation comprises a bright reception with sash windows to front, stripped wood floorboards and a feature cast iron fireplace; the good-sized kitchen has ample wall & base units, shelving to the chimney breast and ample space for a dining table & chairs. The principal bedroom has a feature cast iron fireplace & built in cupboards and shelving to alcove, the second bedroom has a double built in wardrobe, the bathroom comprises pedestal wash hand basin, bath with overhead rain head and high level cistern wc. The communal areas and external areas have been recently refurbished.