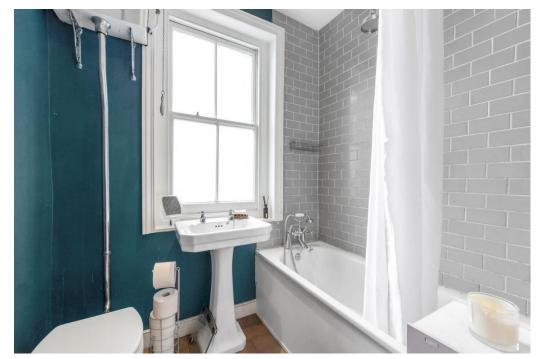

### In detail

Situated within the 'Poets Corner' area of Herne Hill we are delighted to offer to the market this period two double bedroom first floor flat.

The property retains some original features to include fireplaces, coving and dado rails. The spacious accommodation comprises a bright reception with sash windows to front, stripped wood floorboards and a feature cast iron fireplace; the good-sized kitchen has ample wall & base units, shelving to the chimney breast and ample space for a dining table & chairs. The principal bedroom has a feature cast iron fireplace & built in cupboards and shelving to alcove, the second bedroom has a double built in wardrobe, the bathroom comprises pedestal wash hand basin, bath with overhead rain head and high level cistern wc. The communal areas and external areas have been recently refurbished.