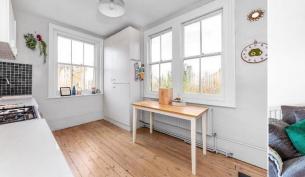

### In detail

Situated within the 'Poets Corner' area of Herne Hill we are delighted to offer to the market this period two double bedroom first floor flat.

The property retains some original features to include fireplaces, coving and dado rails. The spacious accommodation comprises a bright reception with sash windows to front, stripped wood floorboards and a feature cast iron fireplace; the good-sized kitchen has ample wall & base units, shelving to the chimney breast and ample space for a dining table & chairs. The principal bedroom has a feature cast iron fireplace & built in cupboards and shelving to alcove, the second bedroom has a double built in wardrobe, the bathroom comprises pedestal wash hand basin, bath with overhead rain head and high level cistern wc. The communal areas and external areas have been recently refurbished.