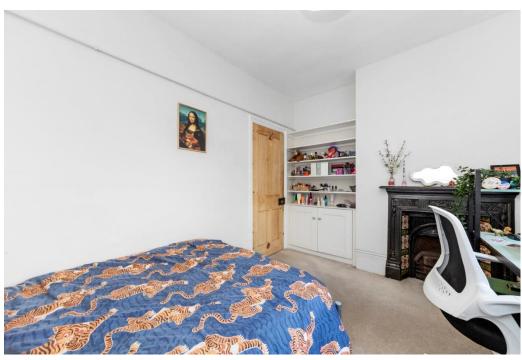

### In detail

Situated within the 'Poets Corner' area of Herne Hill we are delighted to offer to the market this period two double bedroom first floor flat.

The property retains some original features to include fireplaces, coving and dado rails. The spacious accommodation comprises a bright reception with sash windows to front, stripped wood floorboards and a feature cast iron fireplace; the good-sized kitchen has ample wall & base units, shelving to the chimney breast and ample space for a dining table & chairs. The principal bedroom has a feature cast iron fireplace & built in cupboards and shelving to alcove, the second bedroom has a double built in wardrobe, the bathroom comprises pedestal wash hand basin, bath with overhead rain head and high level cistern wc. The communal areas and external areas have been recently refurbished.