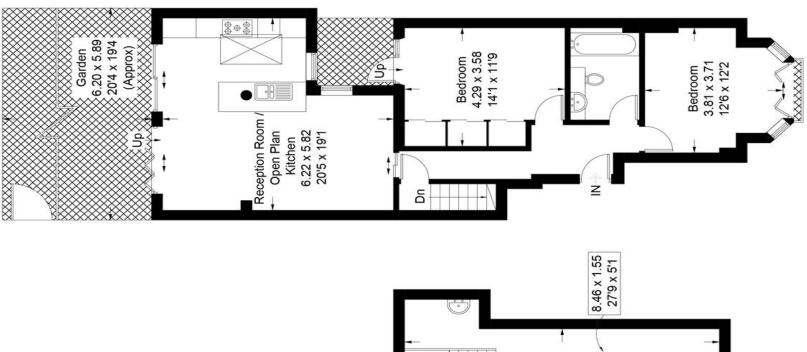

# Romola Road, SE24

Approximate Gross Internal Area = 76.3 sq m / 821 sq ft Basement = 14.0 sq m / 151 sq ft

Total = 90.3 sq m / 972 sq ft

### Basement

## **Ground Floor**

These plans are for representation purposes only as defined by RICS - Code of Measuring Practice. Not drawn to Scale. Windows and door openings are approximate. Please check all dimensions, shapes and compass bearings before making any decisions reliant upon them. Copyright www.pedderproperty.com @ 2023