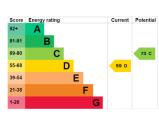

EPC: D | Council Tax Band: D | Lease: 106 Years Remaining | SC: As & When | GR: £200 pa | BI: TBC