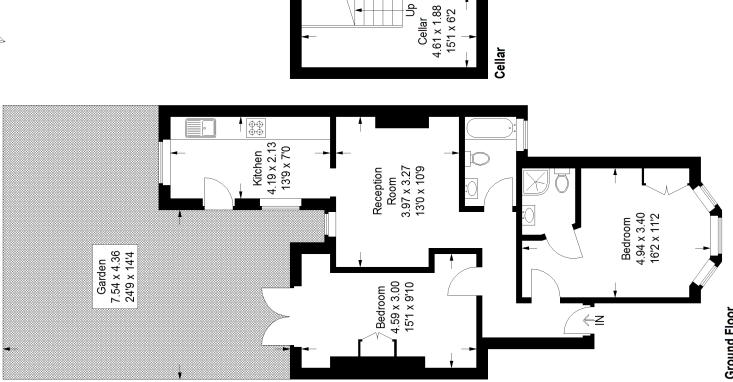

# Floorplan

## **Brailford Road, SW2**

Ground Floor = 61.6 sq m / 663 sq ft Approximate Gross Internal Area Total = 70.5 sq m / 759 sq ft Cellar = 8.9 sq m / 96 sq ft

ಗಿ

### **Ground Floor**

These plans are for representation purposes only as defined by RICS - Code of Measuring Practice. Not drawn to Scale. Windows and door openings are approximate. Please check all dimensions, shapes and compass bearings before making any decisions reliant upon them. Copyright www.pedderproperty.com © 2022