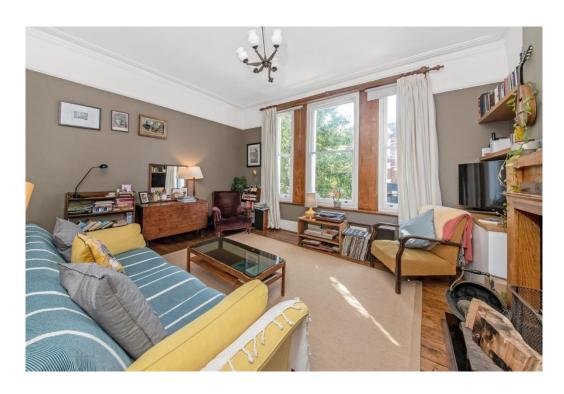

#### In detail

We are delighted to bring to the market this spacious three bedroom maisonette in central Herne Hill.

The property benefits from its own entrance, high ceilings, and being over two floors. The large lounge has three windows to the front which are South facing affording plenty of light; kitchen with a range of units, open high level shelving, and integrated oven & hob; there is a shower room & separate wc, and the third bedroom is also on this level.

On the top floor is the principal bedroom with three large windows to front with far reaching views over Brockwell Park, feature cast iron fireplace and bespoke double wardrobes to both alcoves, and second bedroom is also a double.