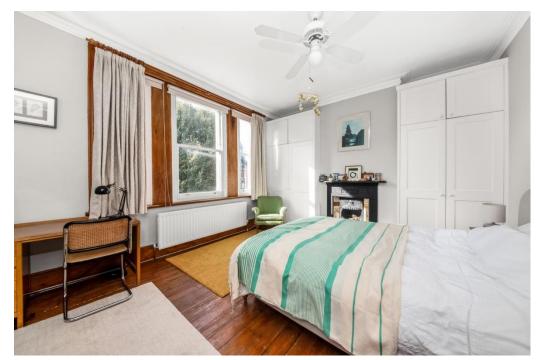

On the top floor is the principal bedroom with three large windows to front with far reaching views over Brockwell Park, feature cast iron fireplace and bespoke double wardrobes to both alcoves, and second bedroom is also a double.