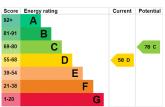

EPC: D | Council Tax Band: C | Lease Term Remaining: 988 Years | GR: £250 | SC: £0 | BI: £790