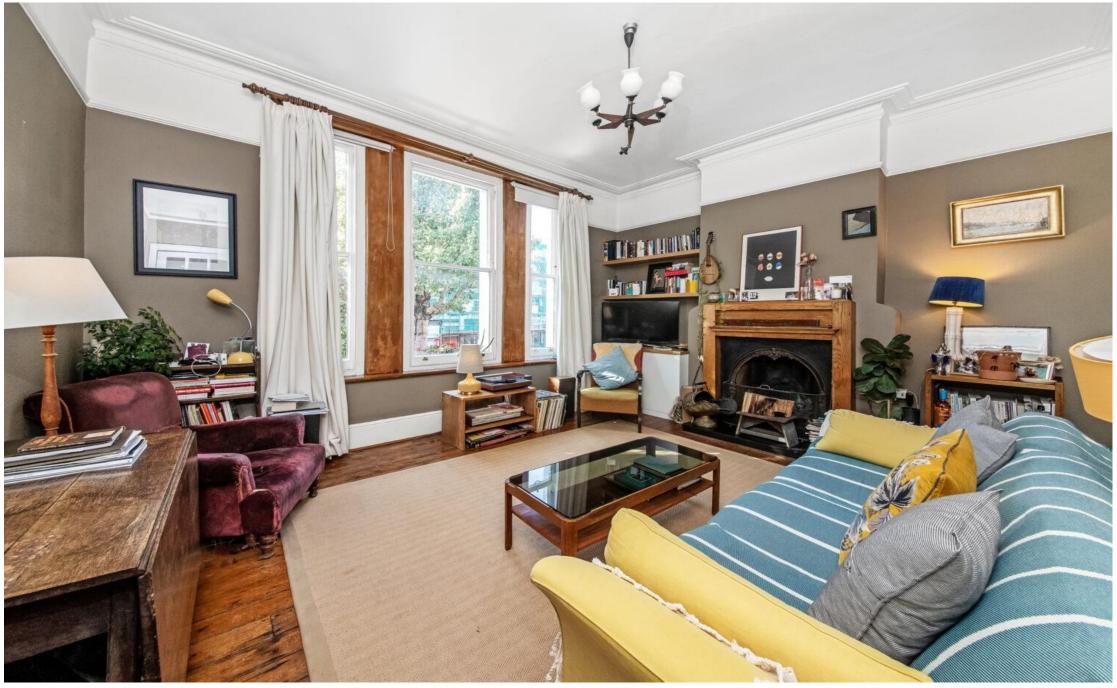

#### In detail

We are delighted to bring to the market this spacious three bedroom maisonette in central Herne Hill.

The property benefits from its own entrance, high ceilings, and being over two floors. The large lounge has three windows to the front which are South facing affording plenty of light; kitchen with a range of units, open high level shelving, and integrated oven & hob; there is a shower room & separate wc, and the third bedroom is also on this level.

On the top floor is the principal bedroom with three large windows to front with far reaching views over Brockwell Park, feature cast iron fireplace and bespoke double wardrobes to both alcoves, and second bedroom is also a double.