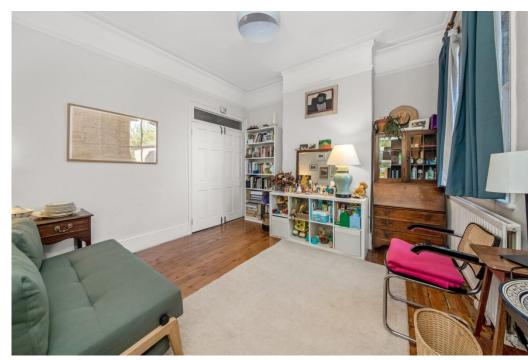

#### In detail

We are delighted to bring to the market this spacious three bedroom maisonette in central Herne Hill.

The property benefits from its own entrance, high ceilings, and being over two floors. The large lounge has three windows to the front which are South facing affording plenty of light; kitchen with a range of units, open high level shelving, and integrated oven & hob; there is a shower room & separate wc, and the third bedroom is also on this level.

On the top floor is the principal bedroom with three large windows to front with far reaching views over Brockwell Park, feature cast iron fireplace and bespoke double wardrobes to both alcoves, and second bedroom is also a double.