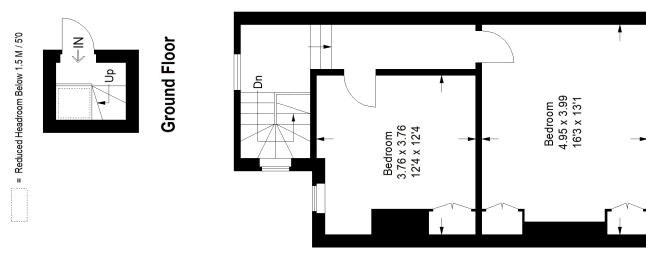

# Floorplan

# Half Moon Lane, SE24

Approximate Gross Internal Area Ground Floor = 2.4 sq m / 26 sq ft First Floor = 60.5 sq m / 651 sq ft Second Floor = 43.9 sq m / 473 sq ft Total = 106.8 sq m / 1150 sq ft

### First Floor