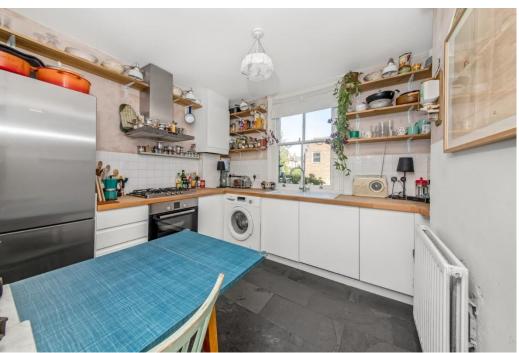

#### In detail

We are delighted to bring to the market this spacious three bedroom maisonette in central Herne Hill.

The property benefits from its own entrance, high ceilings, and being over two floors. The large lounge has three windows to the front which are South facing affording plenty of light; kitchen with a range of units, open high level shelving, and integrated oven & hob; there is a shower room & separate wc, and the third bedroom is also on this level.