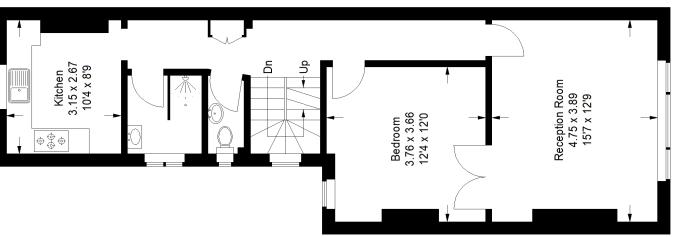

# Floorplan

# Half Moon Lane, SE24

Approximate Gross Internal Area Ground Floor = 2.4 sq m / 26 sq ft First Floor = 60.5 sq m / 651 sq ft Second Floor = 43.9 sq m / 473 sq ft Total = 106.8 sq m / 1150 sq ft

### **Second Floor**

Copyright www.pedderproperty.com © 2023

These plans are for representation purposes only as defined by RICS - Code of Measuring Practice. Not drawn to Scale. Windows and door openings are approximate. Please check all dimensions, shapes and compass bearings before making any decisions reliant upon them.