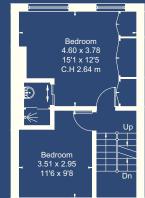

## Floorplan

Approximate Floor Area = 138.2 sq m / 1488 sq ft

Garden 15.24 x 5.08

50'0 x 16'8

 $\mathbb{H}$ 

Ground Floor

Second Floor

First Floor

= Reduced head height below 1.5m