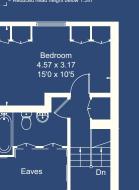

## Floorplan

Approximate Floor Area = 138.2 sq m / 1488 sq ft

Garden 15.24 x 5.08

50'0 x 16'8

 $\mathbb{H}$ 

Ground Floor

Second Floor

First Floor

### Contact

Lower Ground Floor

× × Ø

Kitchen / Dining Room 7.26 x 4.60 23'10 x 15'1

Up

T: +44 (0) 7867 526 071 E: hello@ridgestoneproperty.com

IMPORTANT NOTICE: Whilst every attempt has been made to ensure the accuracy of the floor plan shown, all measurements, positioning, fixtures, fittings, and other data shown are an approximate interpretation for illustrative purposes only and are not to scale. No responsibility is taken by the vendor or Ridgestone Property Ltd for any error, omission, mis-statement or use of information provided. Brochure by fourwalls-group.com