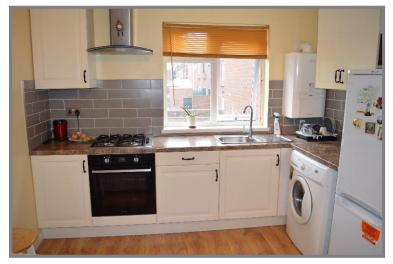

# **Kitchen Area:**

Double glazed window to rear aspect, range of wall and floor mounted units, four ring gas hob, oven under and extractor fan over, 1½ stainless steel sink drainer unit, plumbing for washing machine, space for an upright fridge/freezer, part tiled walls and laminate flooring, open to the living area.