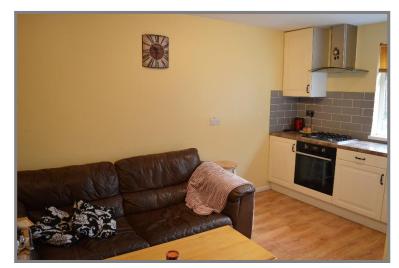

# Open plan living room and kitchen: 13'8 max x 13'5 max

# **Living Area:**

Doors leading to two double bedrooms, laminate flooring, radiator and TV point.