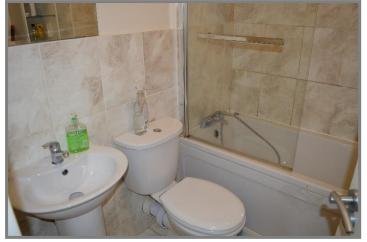

# **Bathroom:**

Panelled bath with mixer tap shower attachment, shower screen, low level WC, pedestal wash hand basin, heated towel rail, part tiled walls and extractor fan.