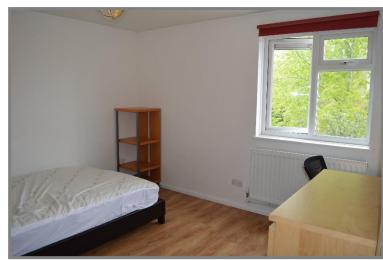

# Bedroom One: 11'10 x 9'8

Double glazed window to front aspect, radiator and double wardrobe.

# Bedroom Two: 10'8 x 9'9

Double glazed window to front aspect and radiator.