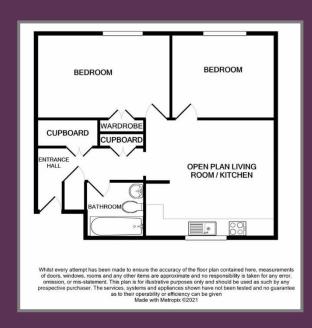

## **Entrance:**

Secure entry phone system, steps rising to the first floor.

### **Entrance Hall:**

Three spacious storage cupboards, laminate floor, coving, opening on to the open plan living/kitchen areas.

# Open plan living room and kitchen: 13'8 max x 13'5 max

# **Living Area:**

Doors leading to two double bedrooms, laminate flooring, radiator and TV point.

# **Kitchen Area:**

Double glazed window to rear aspect, range of wall and floor mounted units, four ring gas hob, oven under and extractor fan over, 1½ stainless steel sink drainer unit, plumbing for washing machine, space for an upright fridge/freezer, part tiled walls and laminate flooring, open to the living area.

# Bedroom One: 11'10 x 9'8

Double glazed window to front aspect, radiator and double wardrobe.

# Bedroom Two: 10'8 x 9'9

Double glazed window to front aspect and radiator.

# **Bathroom:**

Panelled bath with mixer tap shower attachment, shower screen, low level WC, pedestal wash hand basin, heated towel rail, part tiled walls and extractor fan.

### To the outside:

There is a communal garden area.