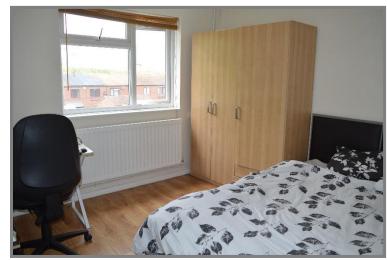

# Bedroom One: 11'10 x 9'8

Double glazed window to front aspect, radiator and double wardrobe.

# Bedroom Two: 10'8 x 9'9

Double glazed window to front aspect and radiator.