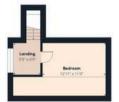

Floor 0

Approximate total area<sup>(1)</sup>

2994 ft<sup>2</sup>

Reduced headroom

88 ft<sup>2</sup>

(1) Excluding balconies and terraces

Reduced headroom

----- Below 5 ft

Calculations reference the RICS IPMS 3C standard. Measurements are approximate and not to scale. This floor plan is intended for illustration only.

GIRAFFE360

Floor 1

AWARD WINNING ESTATE
& LETTING AGENTS