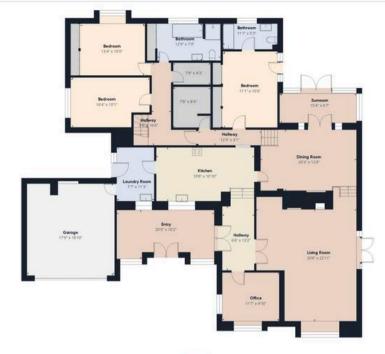

Floor 0

Approximate total area<sup>(1)</sup>

2994 ft<sup>2</sup>

Reduced headroom

88 ft<sup>2</sup>

(1) Excluding balconies and terraces

Reduced headroom

----- Below 5 ft

Calculations reference the RICS IPMS 3C standard. Measurements are approximate and not to scale. This floor plan is intended for illustration only.

GIRAFFE360

Floor 1

AWARD WINNING ESTATE
& LETTING AGENTS