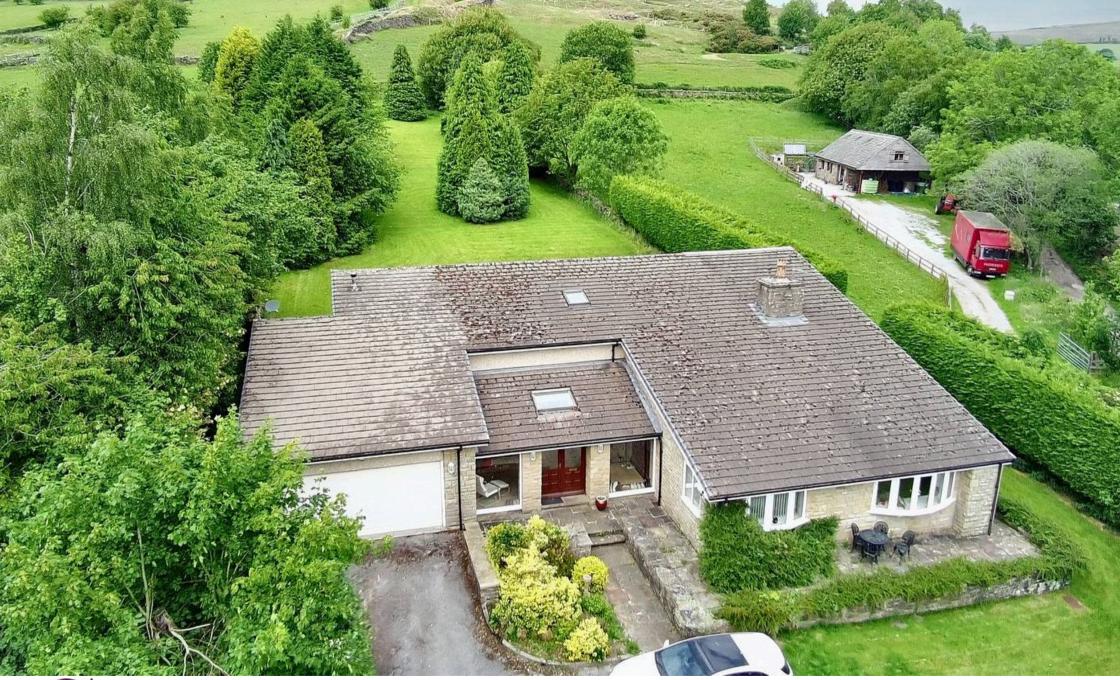

Long Meadow, Rowarth
Offers in Region of £700,000

Rowarth, High Peak

Council Tax band: F

Tenure: Freehold

- Large Detached Family Home
- 5 Bedrooms
- Picturesque Countryside Location
- Three Quarter Acre of Gardens
- Spacious and Airy Living Areas
- Garage and driveway for multiple vehicles