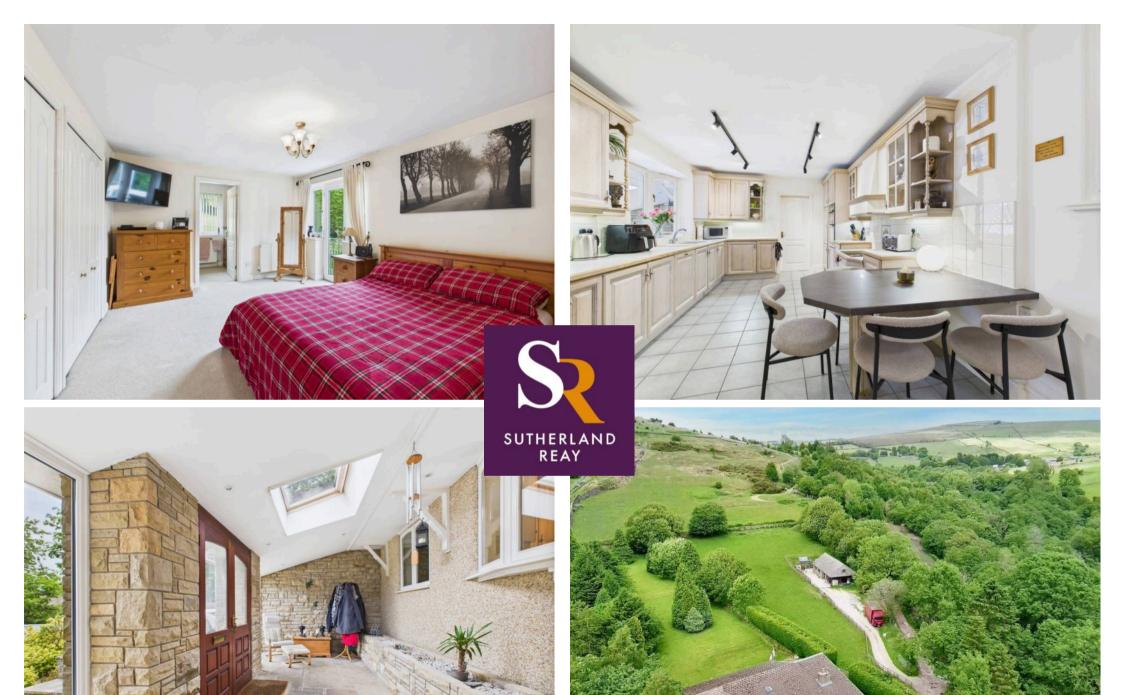

Long Meadow, Rowarth
Offers in Region of £700,000

Rowarth, High Peak

Council Tax band: F

Tenure: Freehold

- Large Detached Family Home
- 5 Bedrooms
- Picturesque Countryside Location
- Three Quarter Acre of Gardens
- Spacious and Airy Living Areas
- Garage and driveway for multiple vehicles