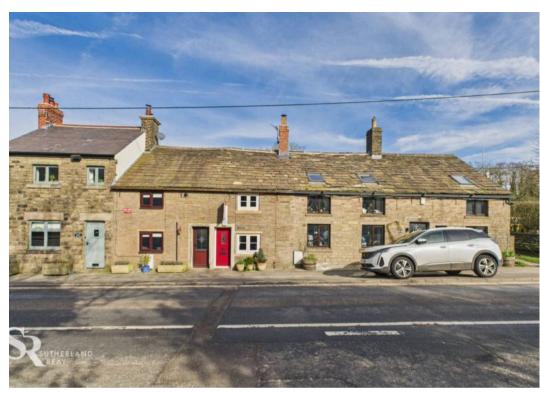

Lake Head Tom Lane, Chapel-En-Le-Frith
Guide Price £240,000

## Lake Head Tom Lane

Chapel-En-Le-Frith, High Peak

Council Tax band: C

Tenure: Freehold

EPC Energy Efficiency Rating: D

EPC Environmental Impact Rating: G

- Mid-Terrace Freehold Cottage
- Well Presented with Original Features
- Two Bedrooms
- Two Receptions
- Garden & Parking
- Excellent Opportunity for Investment & First Time Buyers
- Tax Band C
- EPC Rating D