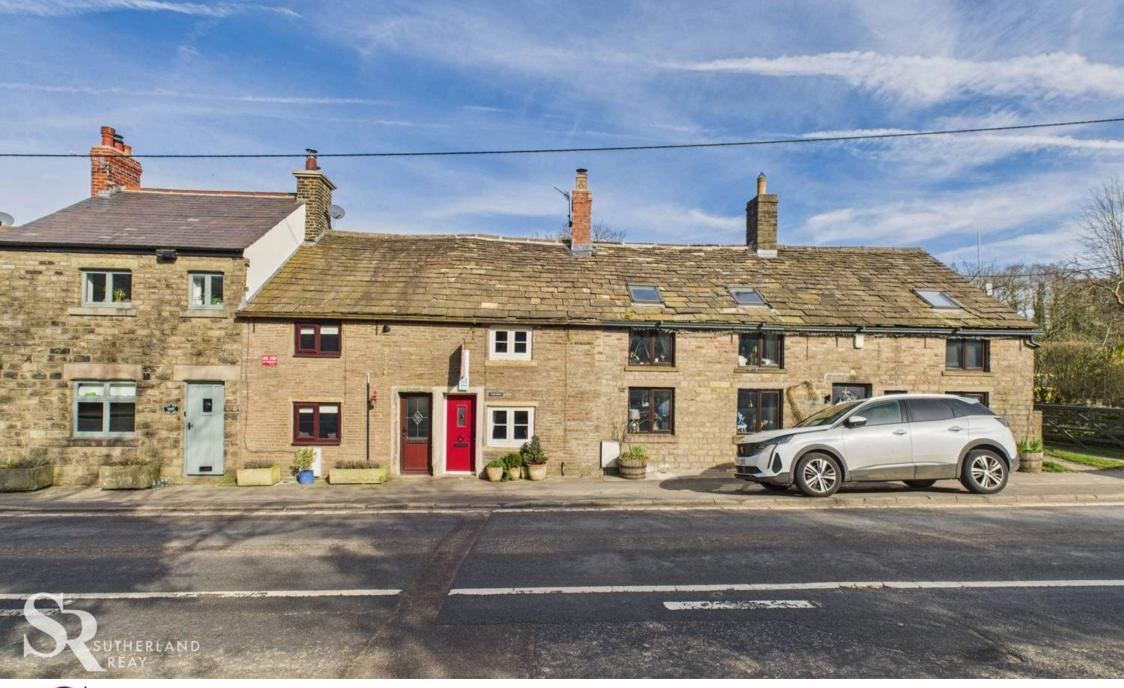

Lake Head Tom Lane, Chapel-En-Le-Frith
Guide Price £240,000

## Lake Head Tom Lane

Chapel-En-Le-Frith, High Peak

Council Tax band: C

Tenure: Freehold

EPC Energy Efficiency Rating: D

EPC Environmental Impact Rating: G

- Mid-Terrace Freehold Cottage
- Well Presented with Original Features
- Two Bedrooms
- Two Receptions
- Garden & Parking
- Excellent Opportunity for Investment & First Time Buyers
- Tax Band C
- EPC Rating D