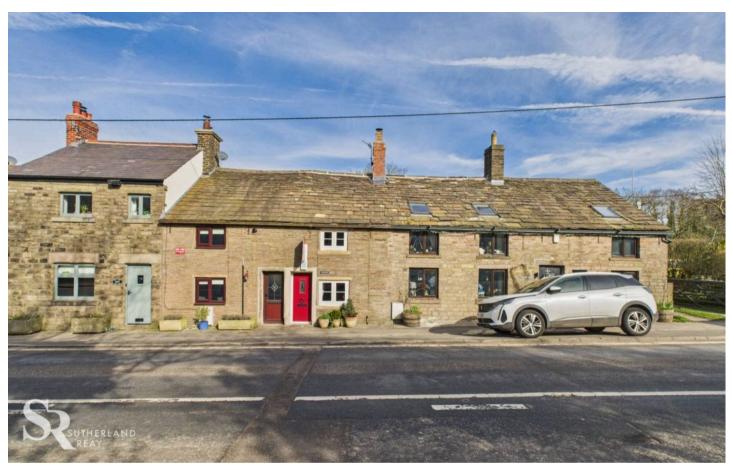

Lake Head Tom Lane, Chapel-En-Le-Frith
Guide Price £240,000

## Lake Head Tom Lane

Chapel-En-Le-Frith, High Peak

Council Tax band: C

Tenure: Freehold

EPC Energy Efficiency Rating: D

EPC Environmental Impact Rating: G

- Mid-Terrace Freehold Cottage
- Well Presented with Original Features
- Two Bedrooms
- Two Receptions
- Garden & Parking
- Excellent Opportunity for Investment & First Time Buyers
- Tax Band C
- EPC Rating D