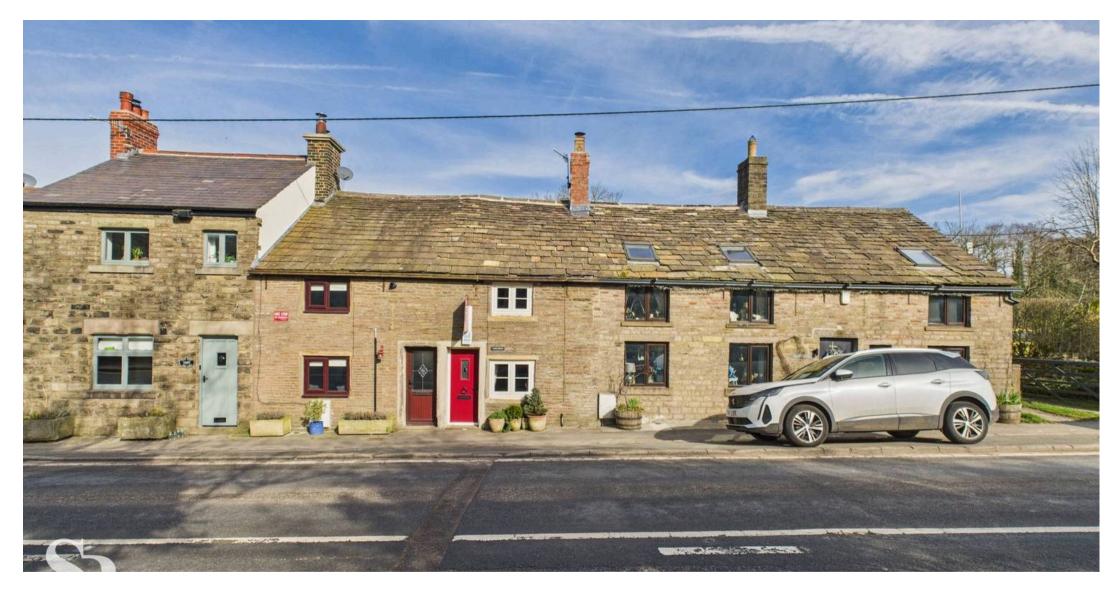

Lake Head Tom Lane, Chapel-En-Le-Frith
Guide Price £240,000

## Lake Head Tom Lane

Chapel-En-Le-Frith, High Peak

Council Tax band: C

Tenure: Freehold

EPC Energy Efficiency Rating: D

EPC Environmental Impact Rating: G

- Mid-Terrace Freehold Cottage
- Well Presented with Original Features
- Two Bedrooms
- Two Receptions
- Garden & Parking
- Excellent Opportunity for Investment & First Time Buyers
- Tax Band C
- EPC Rating D