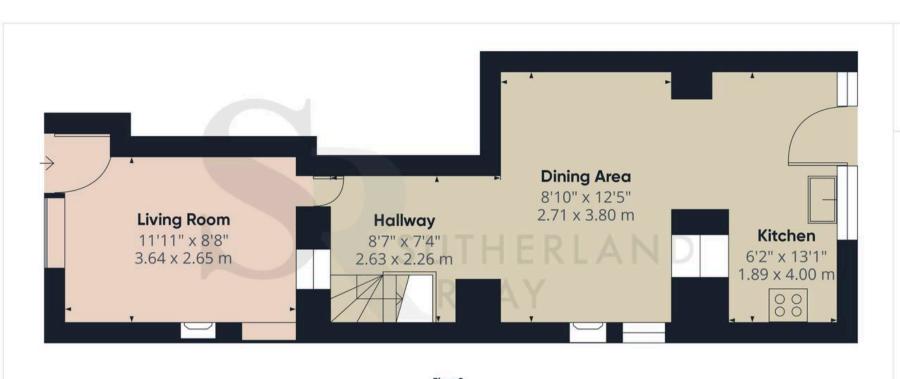

## Approximate total area®

640.56 ft<sup>2</sup> 59.51 m<sup>2</sup>

## Reduced headroom

7.82 ft<sup>2</sup> 0.73 m<sup>2</sup>

Floor 0

(1) Excluding balconies and terraces

Reduced headroom

----- Below 5 ft/1.5 m

While every attempt has been made to ensure accuracy, all measurements are approximate, not to scale. This floor plan is for illustrative purposes only.

Calculations were based on RICS IPMS 3C standard. Please note that calculations were adjusted by a third party and therefore may not comply with RICS IPMS 3C.

GIRAFFE360