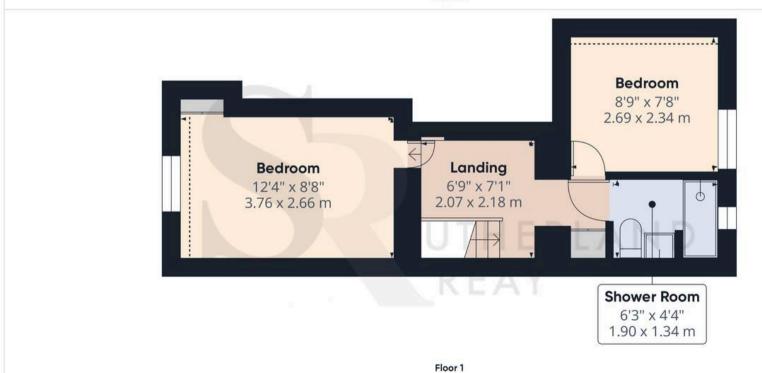

## Approximate total area®

640.56 ft<sup>2</sup> 59.51 m<sup>2</sup>

## Reduced headroom

7.82 ft<sup>2</sup> 0.73 m<sup>2</sup>

Floor 0

(1) Excluding balconies and terraces

Reduced headroom

----- Below 5 ft/1.5 m

While every attempt has been made to ensure accuracy, all measurements are approximate, not to scale. This floor plan is for illustrative purposes only.

Calculations were based on RICS IPMS 3C standard. Please note that calculations were adjusted by a third party and therefore may not comply with RICS IPMS 3C.

GIRAFFE360