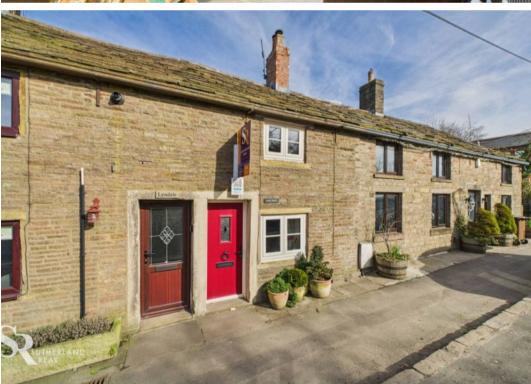

## Lake Head Tom Lane

Chapel-En-Le-Frith, High Peak

Council Tax band: C

Tenure: Freehold

EPC Energy Efficiency Rating: D

EPC Environmental Impact Rating: G

- Mid-Terrace Freehold Cottage
- Well Presented with Original Features
- Two Bedrooms
- Two Receptions
- Garden & Parking
- Excellent Opportunity for Investment & First Time Buyers
- Tax Band C
- EPC Rating D