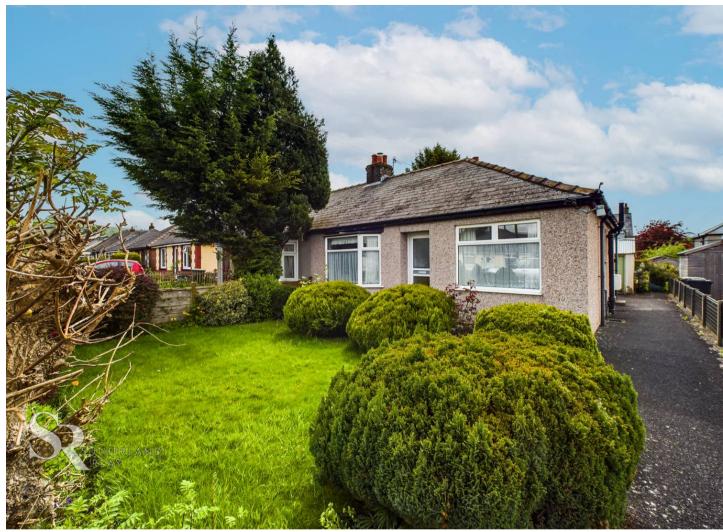

Longson Road, Chapel-En-Le-Frith £209,950

Chapel-En-Le-Frith, High Peak

Council Tax band: B

Tenure: Freehold

- Freehold Bungalow
- Central Location
- Reception Room
- Detached Garden Storage
- Established Garden
- Tax Band B
- EPC rating D