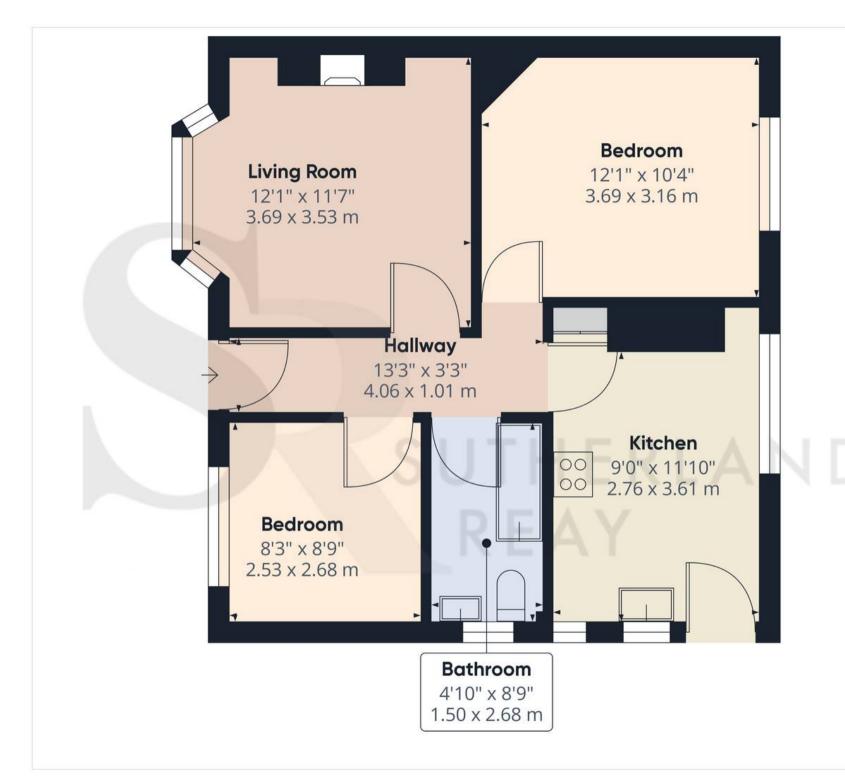

Approximate total area<sup>(1)</sup>

540.39 ft<sup>2</sup> 50.2 m<sup>2</sup>

(1) Excluding balconies and terraces

While every attempt has been made to ensure accuracy, all measurements are approximate, not to scale. This floor plan is for illustrative purposes only.