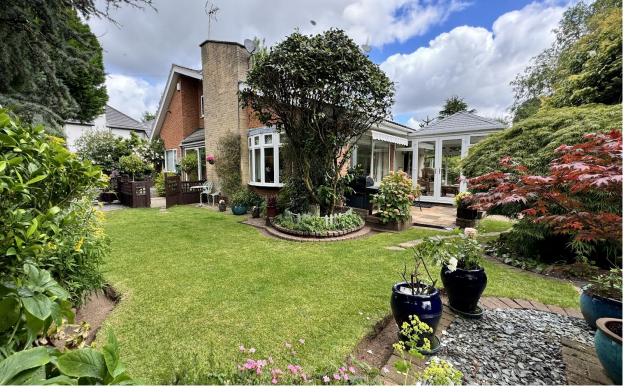

## OFFERS OVER **£690,000**

Hunters Moon is situated in Bramcote in one of Nottingham's highly sought after locations. Within walking distance from Beeston town centre, and direct access links to Nottingham and Derby. Upon arrival at this exquisite 4 double bedroom property, you will be greeted by a spacious hallway that leads to a recently modernised kitchen. The kitchen is equipped with built in appliances, granite worktops, and a Qettle hot water tap. The lower level of the property features two double bedrooms, a modern bathroom, a utility room, and an L shaped lounge/diner with a stunning feature fireplace which leads to a bright and airy garden room overlooking all three gardens.

The exterior of the property boasts garden areas to all boundaries, making it highly adaptable and ideal potential for developers or individuals looking to add their own personal touch to this stunning property.

### **FEATURES**

- Double Garage
- Prime location
- Garden room
- Private wrap around gardens
- Jack & Jill bathroom
- 4 Double bedrooms
- Potential for development

- Expansive L shapedLounge
- Electric car charging point
- Contemporary bathroom
- Private access lane