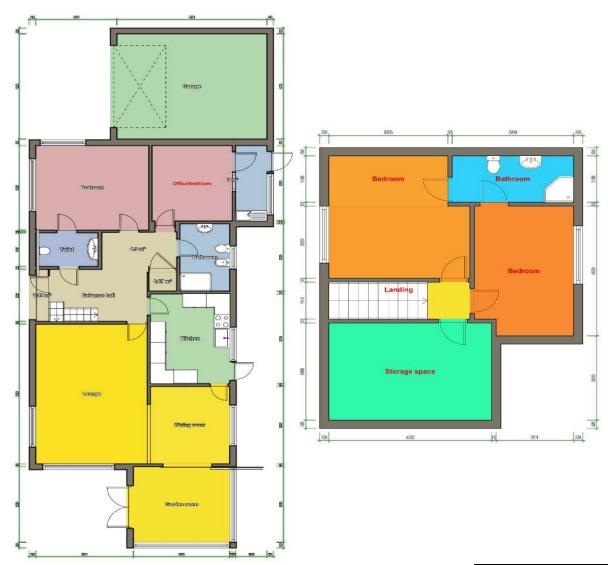

## OFFERS OVER **£690,000**

Hunters Moon is situated in Bramcote in one of Nottingham's highly sought after locations. Within walking distance from Beeston town centre, and direct access links to Nottingham and Derby. Upon arrival at this exquisite 4 double bedroom property, you will be greeted by a spacious hallway that leads to a recently modernised kitchen. The kitchen is equipped with built in appliances, granite worktops, and a Qettle hot water tap. The lower level of the property features two double bedrooms, a modern bathroom, a utility room, and an L shaped lounge/diner with a stunning feature fireplace which leads to a bright and airy garden room overlooking all three gardens.

As you make your way to the upper level of the property, you will be thrilled to discover two generously sized double bedrooms, and an impressive Jack and Jill bathroom. Moreover, a separate doorway leads to a spacious storage room, and subject to necessary approvals can be converted into a comfortable living space and giving endless possibilities for customisation and personalisation.

# **Floorplan**