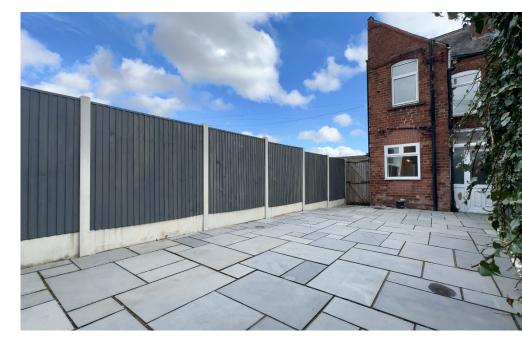

To the rear of the property, a warm bright utility/cloakroom awaits, ideal for extra storage and leading through to the enclosed rear garden with grey modern style paving and fencing. Beyond the garden area there is private parking for 2 vehicles with direct access to the canal side and an abundance of local wildlife.