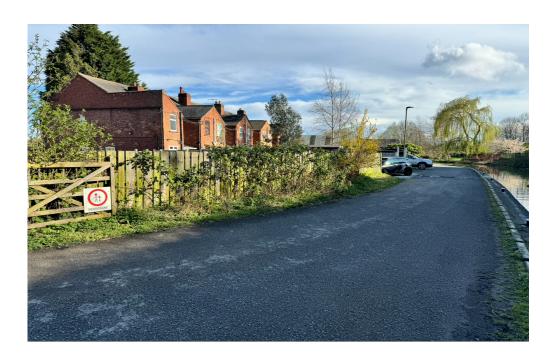

## SITUATED ALONG THE PICTURESQUE EREWASH CANAL WITH DRIVEWAY AND ENCLOSED GARDENS TO FRONT AND REAR.

A beautifully presented two double bedroomed end terraced cottage, with stunning views from the rear overlooking the Erewash canal. This light and airy cottage is situated within walking distance of all local amenities and is Ideally suited for entertaining whilst enjoying the local surroundings, including the Erewash Valley Cycle Trail and the Bennerley Viaduct.

To the rear of the property, a warm bright utility/cloakroom awaits, ideal for extra storage and leading through to the enclosed rear garden with grey modern style paving and fencing. Beyond the garden area there is private parking for 2 vehicles with direct access to the canal side and an abundance of local wildlife.