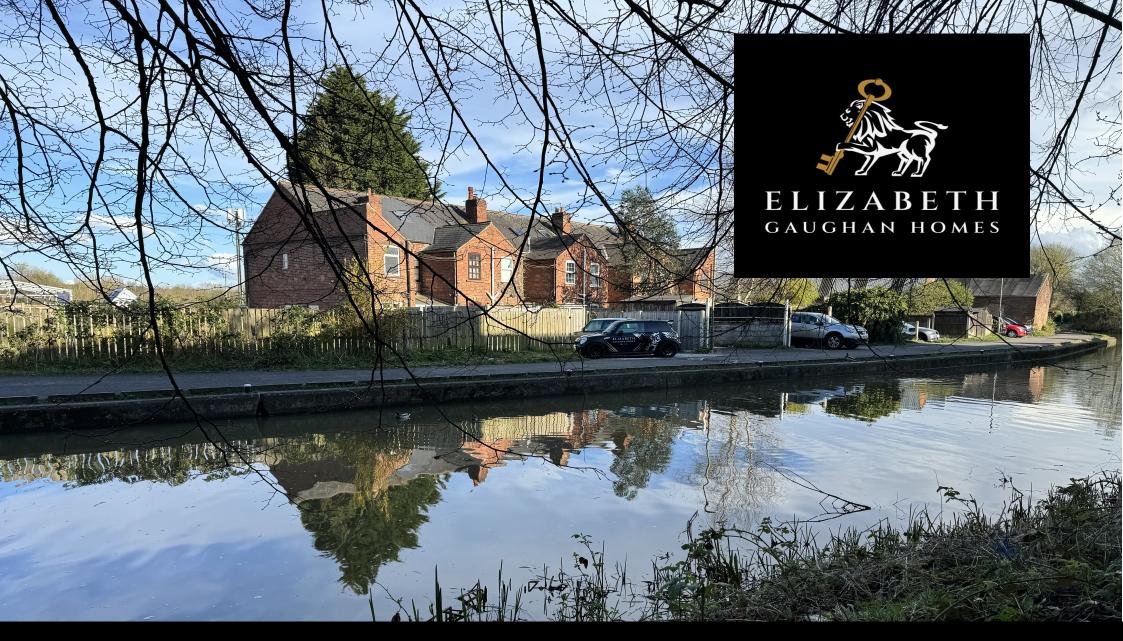

1 BROOK COTTAGES, DERBYSHIRE, DE7 8JS.

Situated along the picturesque Erewash Canal

£145,000

WWW.EGHOMESLTD.COM

## SITUATED ALONG THE PICTURESQUE EREWASH CANAL WITH DRIVEWAY AND ENCLOSED GARDENS TO FRONT AND REAR.

A beautifully presented two double bedroomed end terraced cottage, with stunning views from the rear overlooking the Erewash canal. This light and airy cottage is situated within walking distance of all local amenities and is Ideally suited for entertaining whilst enjoying the local surroundings, including the Erewash Valley Cycle Trail and the Bennerley Viaduct.