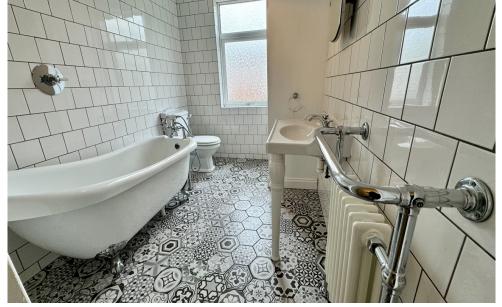

As you proceed to the first floor you are immediately greeted with a landing window, original feature leaded side windows, two double sized bedrooms, and an impressive victorian style bathroom complete with feature roll top bath, toilet, sink and column radiator with towel rail.