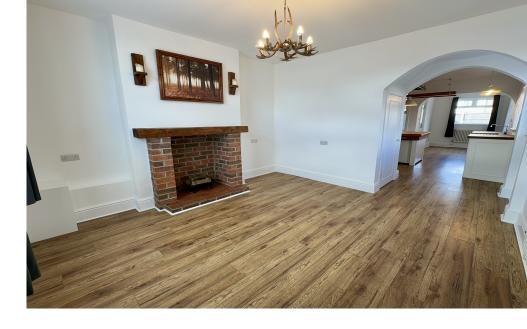

On entering the cottage from the courtyard, the lounge area boasts a brick feature open fireplace, oak mantle and modern large column radiator. An archway opens through to a stunning open plan, solid wood cottage style Kitchen/diner, with oak worktops and kitchen island. The kitchen benefits from a built in washing machine, dishwasher, an impressive range style cooker, extractor with surrounding brick features, belfast sink and lighting pendants.