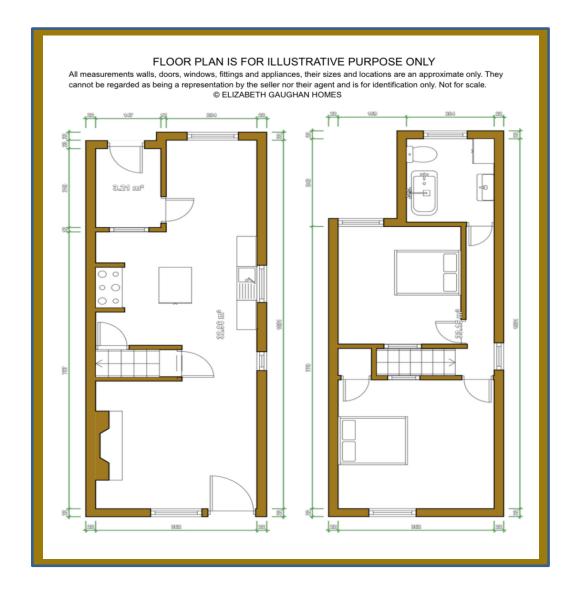

As you proceed to the first floor you are immediately greeted with a landing window, original feature leaded side windows, two double sized bedrooms, and an impressive victorian style bathroom complete with feature roll top bath, toilet, sink and column radiator with towel rail.