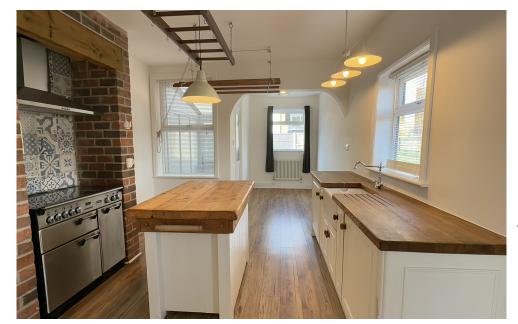

On entering the cottage from the courtyard, the lounge area boasts a brick feature open fireplace, oak mantle and modern large column radiator. An archway opens through to a stunning open plan, solid wood cottage style Kitchen/diner, with oak worktops and kitchen island. The kitchen benefits from a built in washing machine, dishwasher, an impressive range style cooker, extractor with surrounding brick features, belfast sink and lighting pendants.