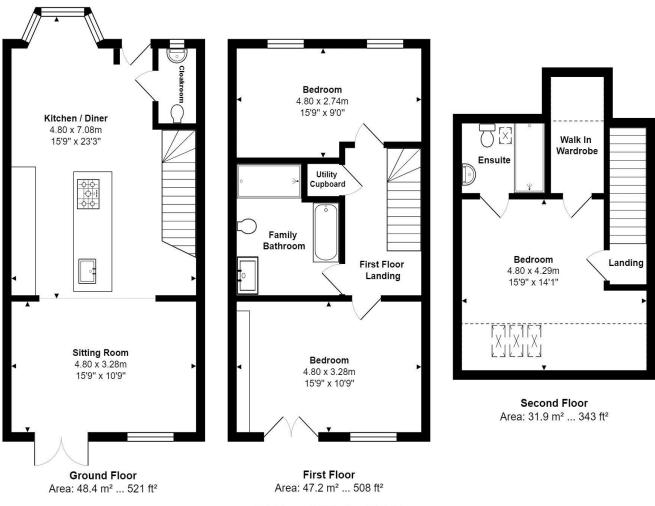

FABULOUS CONTEMPORARY 3 BED TOWNHOUSE CLOSE TO STAMFORD TOWN CENTRE. Extensively refurbished and upgraded this 3-bedroom family home has been finished to the highest standard and specification. Entering the house itself you are immediately struck by the centre piece of the house, the fantastic bespoke designed kitchen/living/dining room by prominent local designer NGI Interiors. The kitchen has been fitted with an extensive range of contemporary units, with top of the range integrated appliances, underfloor heating and an amazing central work island with inset sink and induction hob surrounded by a beautiful quartz worktop. The Living area is at the rear of the house and opens on to the south facing rear courtyard garden which has been equally landscaped to match the stunning interior. The first-floor features 2 double bedrooms and a luxury family bathroom once again designed by NGI Interiors. The second floor is occupied by the master bedroom and benefits from a walk-in wardrobe and ensuite shower room. The present owners have also fitted air conditioning in this room. The gardens to the front have been professionally landscaped with easy maintenance in mind. To the rear there is off-street parking for two cars. Viewing is

### Directions

Please use the following postcode for Sat Nav guidance –

PE9 1QT

Total Area: 127.6 m<sup>2</sup> ... 1373 ft<sup>2</sup>

All measurements are approximate and for display purposes only