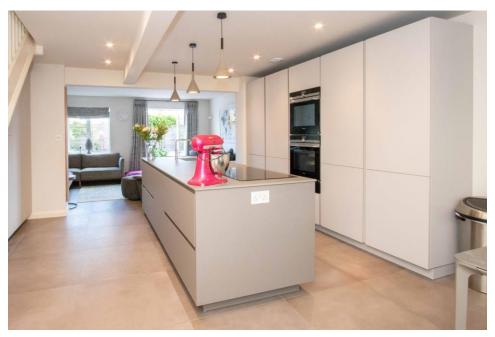

FABULOUS CONTEMPORARY 3 BED TOWNHOUSE CLOSE TO STAMFORD TOWN CENTRE. Extensively refurbished and upgraded this 3-bedroom family home has been finished to the highest standard and specification. Entering the house itself you are immediately struck by the centre piece of the house, the fantastic bespoke designed kitchen/living/dining room by prominent local designer NGI Interiors. The kitchen has been fitted with an extensive range of contemporary units, with top of the range integrated appliances, underfloor heating and an amazing central work island with inset sink and induction hob surrounded by a beautiful quartz worktop. The Living area is at the rear of the house and opens on to the south facing rear courtyard garden which has been equally landscaped to match the stunning interior. The first-floor features 2 double bedrooms and a luxury family bathroom once again designed by NGI Interiors. The second floor is occupied by the master bedroom and benefits from a walk-in wardrobe and ensuite shower room. The present owners have also fitted air conditioning in this room. The gardens to the front have been professionally landscaped with easy maintenance in mind. To the rear there is off-street parking for two cars. Viewing is