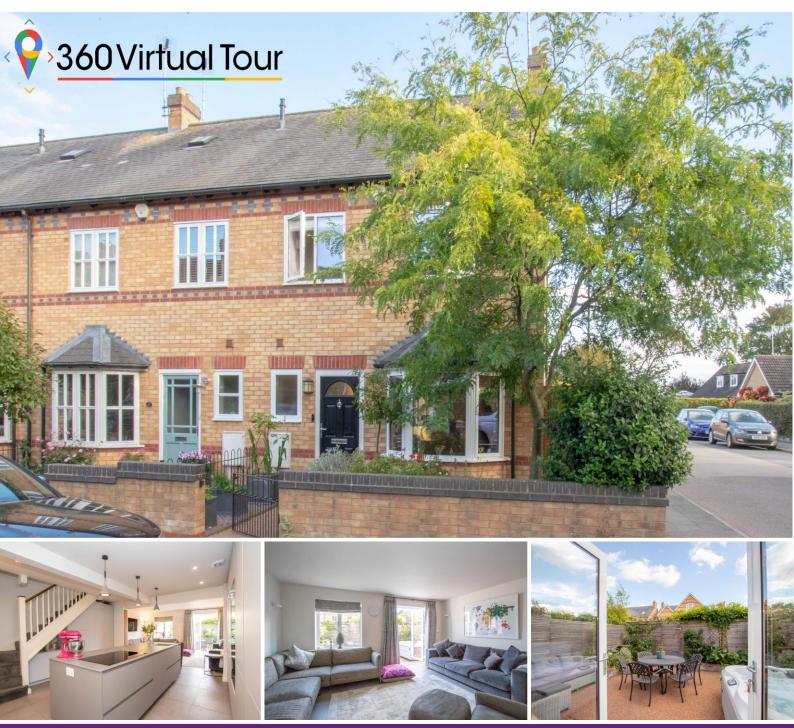

## Princes Road, Stamford, Lincolnshire

Extensively refurbished and upgraded this 3-bedroom family home has been finished to the highest standard and specification.

FABULOUS CONTEMPORARY 3 BED TOWNHOUSE CLOSE TO STAMFORD TOWN CENTRE. Extensively refurbished and upgraded this 3-bedroom family home has been finished to the highest standard and specification. Entering the house itself you are immediately struck by the centre piece of the house, the fantastic bespoke designed kitchen/living/dining room by prominent local designer NGI Interiors. The kitchen has been fitted with an extensive range of contemporary units, with top of the range integrated appliances, underfloor heating and an amazing central work island with inset sink and induction hob surrounded by a beautiful quartz worktop. The Living area is at the rear of the house and opens on to the south facing rear courtyard garden which has been equally landscaped to match the stunning interior. The first-floor features 2 double bedrooms and a luxury family bathroom once again designed by NGI Interiors. The second floor is occupied by the master bedroom and benefits from a walk-in wardrobe and ensuite shower room. The present owners have also fitted air conditioning in this room. The gardens to the front have been professionally landscaped with easy maintenance in mind. To the rear there is off-street parking for two cars. Viewing is