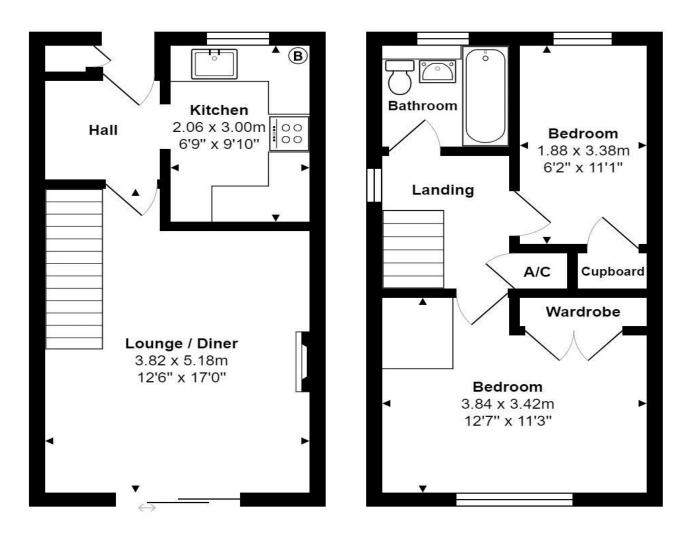

#### Directions

Please use the following postcode for SATNAV guidance PE4 5AL

**Ground Floor** Area: 28.9 m<sup>2</sup> ... 311 ft<sup>2</sup> **First Floor** Area: 29.9 m<sup>2</sup> ... 322 ft<sup>2</sup>

#### Total Area: 58.7 m<sup>2</sup> ... 632 ft<sup>2</sup> (excluding store) All measurements are approximate and for display purposes only