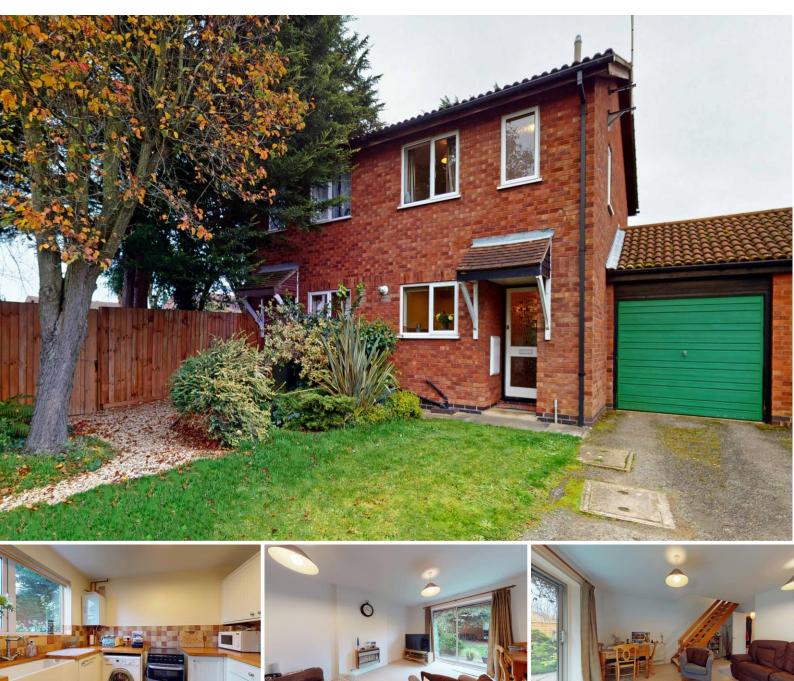

### **Overview**

- IDEAL INVESTMENT OR FIRST TIME BUYER
- Established Two Bedroom Semi-Detached Home
- Quiet Cul-de-Sac Position
- Living Room with Sliding Patio Doors to Garden
- Good Size Double Bedroom & further Single Bedroom
- Single Garage & Driveway
  Parking
- Brand new Gas Boiler
- Close to Shops, Pubs and Schools

## IDEAL FOR A FIRST TIME BUYER OR INVESTMENT Established Two-Bedroom Home

IDEAL INVESTMENT OR FIRST TIME BUYER. Established semi-detached home in a quiet cul-de-sac position in Werrington. The property briefly comprises: Entrance Hall, Kitchen with new gas boiler, Living Room with patio doors opening onto the rear garden and stairs leading to the first floor landing. Two Bedrooms and Bathroom. To the front of the property is a driveway leading to a Single Garage with up-and-over door. To the rear of the property is an enclosed private garden. Werrington is a popular area some 4 miles Peterborough City Centre and offers local amenities such as shops, pubs, post office and a community centre plus both Primary and Secondary Schools close by.