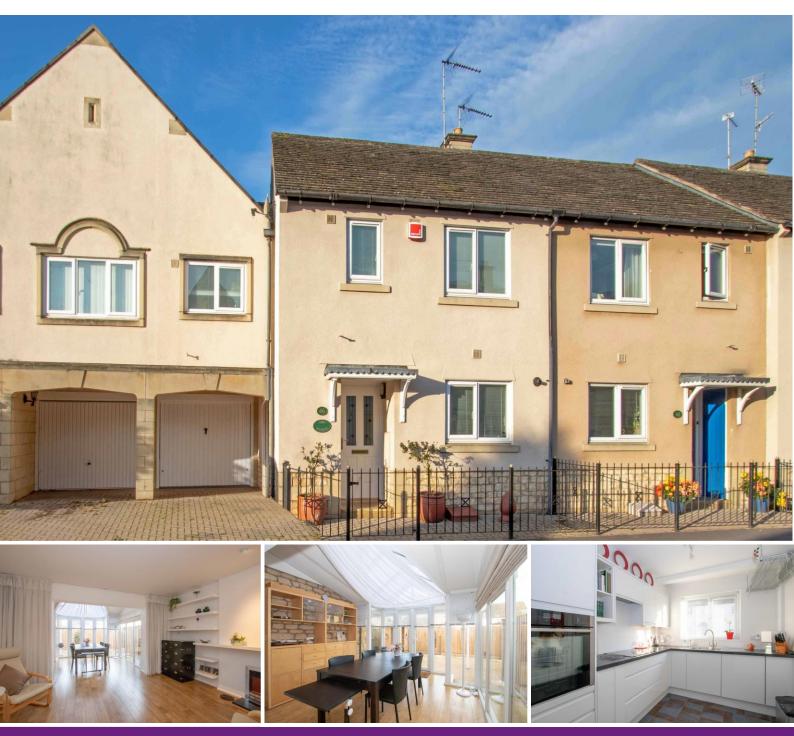

Gresley Drive, Stamford

Extended & Refurbished Throughout. Walking Distance to Town Centre.

# 46 Gresley Drive, Stamford, Lincolnshire

## **Overview**

- 4-Bedroom Town House Located In Sought-After Residential Development
- Situated Close To The Train Station, Meadows & A Short Walk Of Stamford's Town Centre
- Greatly Improved Over The Years
- Refitted Kitchen, Bathrooms & The Addition Of A Large Conservatory
- Integrated Single Garage with Utility Room
- Master Redroom with En Suite