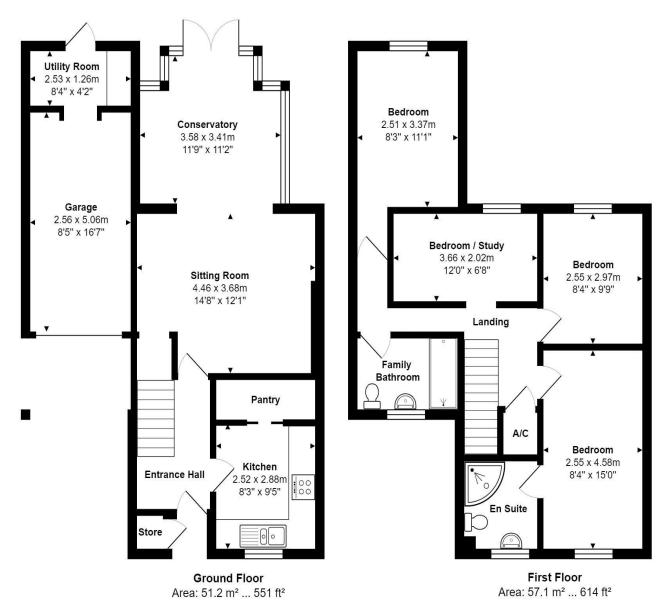

### Directions

Please use the following postcode for Sat Nav guidance -PE9 2ZB

Total Area: 108.3 m<sup>2</sup> ... 1166 ft<sup>2</sup> (excluding garage) All measurements are approximate and for display purposes only