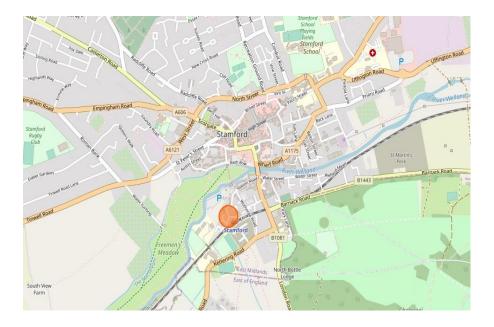

### Directions

Please use the following postcode for Sat Nav guidance -PE9 2ZB

Total Area: 108.3 m<sup>2</sup> ... 1166 ft<sup>2</sup> (excluding garage) All measurements are approximate and for display purposes only