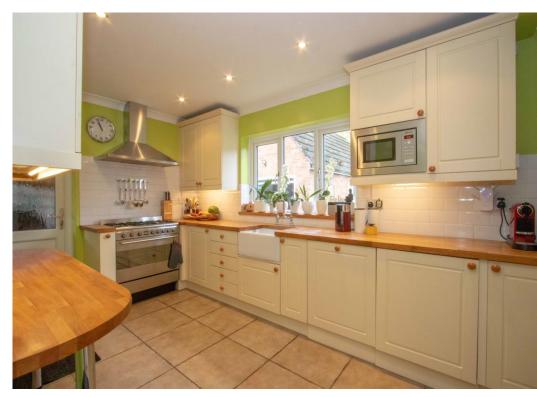

Spacious and well-presented throughout the living accommodation briefly comprises: Entrance Hall, Sitting Room, Dining Room, Kitchen and Cloakroom. To the first floor are the three Bedrooms and the Family Bathroom, again finished to a high standard.