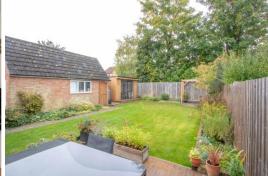

To the front the block paved driveway offers ample off-street parking for several cars as well as access to and carport and the Single Garage. To the rear you are greeted with an immaculate rear garden with a patio, large lawned area and mature borders.