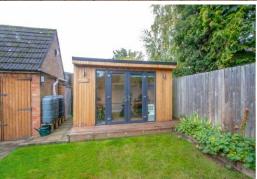

At the bottom of the garden the owners have added a stunning cedar clad Garden Room. The room is fully insulated and incredibly versatile and is currently used as a Home Office but can be used as either a 4th bedroom or gym.