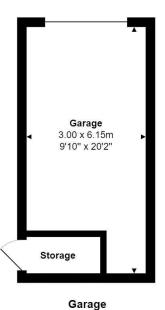

To the front the block paved driveway offers ample off-street parking for several cars as well as access to and carport and the Single Garage. To the rear you are greeted with an immaculate rear garden with a patio, large lawned area and mature borders.

All measurements are approximate and for display purposes only