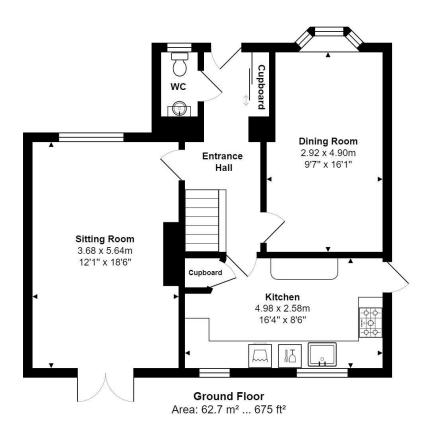

Spacious and well-presented throughout the living accommodation briefly comprises: Entrance Hall, Sitting Room, Dining Room, Kitchen and Cloakroom. To the first floor are the three Bedrooms and the Family Bathroom, again finished to a high standard.

All measurements are approximate and for display purposes only