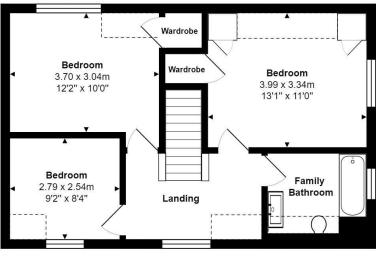

Spacious and well-presented throughout the living accommodation briefly comprises: Entrance Hall, Sitting Room, Dining Room, Kitchen and Cloakroom. To the first floor are the three Bedrooms and the Family Bathroom, again finished to a high standard.

## **Directions**

Please use the following postcode for Sat Nav guidance - PE9 1BH

First Floor Area: 50.7 m² ... 545 ft²

Total Area: 124.6 m<sup>2</sup> ... 1341 ft<sup>2</sup> (excluding garage, storage)

All measurements are approximate and for display purposes only