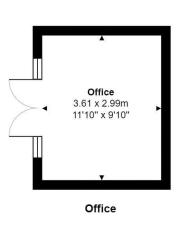

At the bottom of the garden the owners have added a stunning cedar clad Garden Room. The room is fully insulated and incredibly versatile and is currently used as a Home Office but can be used as either a 4th bedroom or gym.

All measurements are approximate and for display purposes only