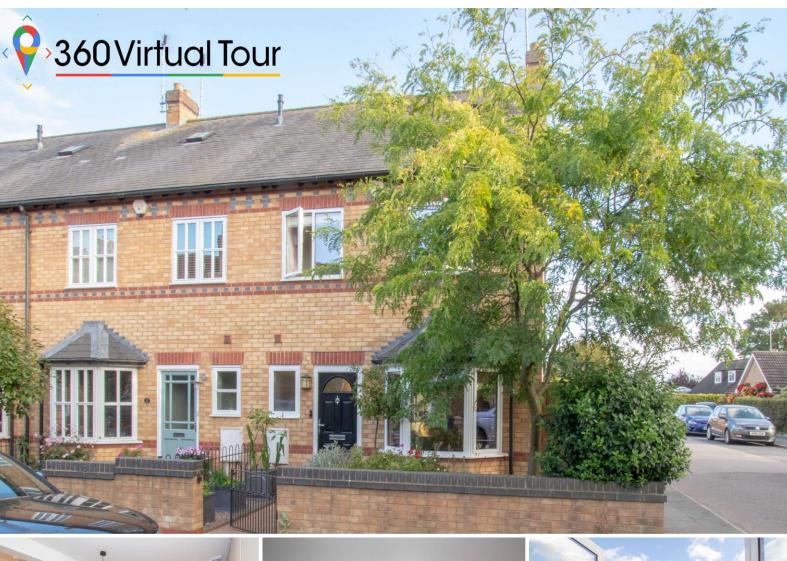

# Princes Road, Stamford, Lincolnshire

Extensively refurbished and upgraded this 3-bedroom family home has been finished to the highest standard and specification.

Guide Price £500,000

FABULOUS CONTEMPORARY 3 BED TOWNHOUSE CLOSE TO STAMFORD TOWN CENTRE. Extensively refurbished and upgraded this 3-bedroom family home has been finished to the highest standard and specification. Entering the house itself you are immediately struck by the centre piece of the house, the fantastic bespoke designed kitchen/living/dining room by prominent local designer NGI Interiors. The kitchen has been fitted with an extensive range of contemporary units, with top of the range integrated appliances, underfloor heating and an amazing central work island with inset sink and induction hob surrounded by a beautiful quartz worktop. The Living area is at the rear of the house and opens on to the south facing rear courtyard garden which has been equally landscaped to match the stunning interior. The first-floor features 2 double bedrooms and a luxury family bathroom once again designed by NGI Interiors. The second floor is occupied by the master bedroom and benefits from a walk-in wardrobe and ensuite shower room. The present owners have also fitted air conditioning in this room. The gardens to the front have been professionally landscaped with easy maintenance in mind. To the rear there is off-street parking for two cars. Viewing is