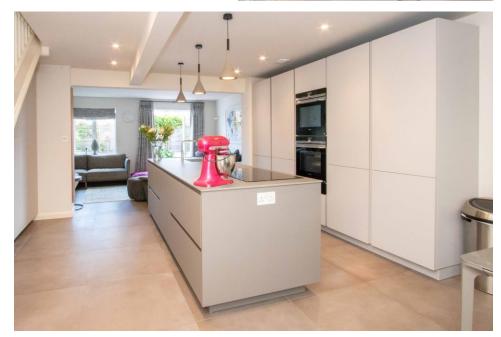

FABULOUS CONTEMPORARY 3 BED TOWNHOUSE CLOSE TO STAMFORD TOWN CENTRE. Extensively refurbished and upgraded this 3-bedroom family home has been finished to the highest standard and specification. Entering the house itself you are immediately struck by the centre piece of the house, the fantastic bespoke designed kitchen/living/dining room by prominent local designer NGI Interiors. The kitchen has been fitted with an extensive range of contemporary units, with top of the range integrated appliances, underfloor heating and an amazing central work island with inset sink and induction hob surrounded by a beautiful quartz worktop. The Living area is at the rear of the house and opens on to the south facing rear courtyard garden which has been equally landscaped to match the stunning interior. The first-floor features 2 double bedrooms and a luxury family bathroom once again designed by NGI Interiors. The second floor is occupied by the master bedroom and benefits from a walk-in wardrobe and ensuite shower room. The present owners have also fitted air conditioning in this room. The gardens to the front have been professionally landscaped with easy maintenance in mind. To the rear there is off-street parking for two cars. Viewing is