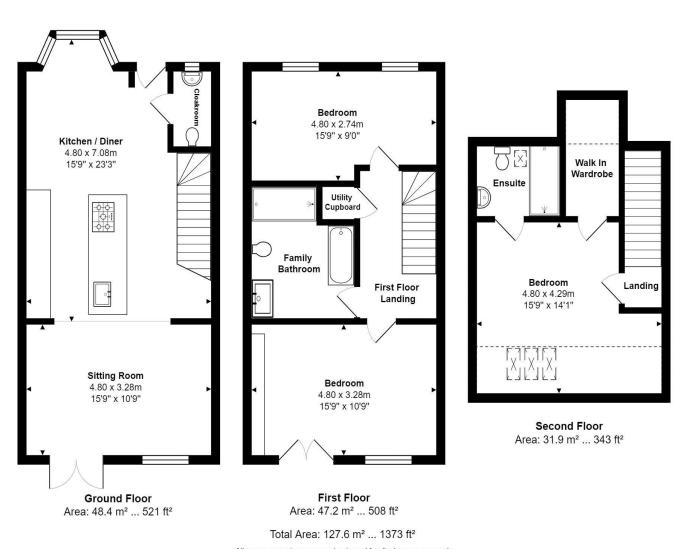

FABULOUS CONTEMPORARY 3 BED TOWNHOUSE CLOSE TO STAMFORD TOWN CENTRE. Extensively refurbished and upgraded this 3-bedroom family home has been finished to the highest standard and specification. Entering the house itself you are immediately struck by the centre piece of the house, the fantastic bespoke designed kitchen/living/dining room by prominent local designer NGI Interiors. The kitchen has been fitted with an extensive range of contemporary units, with top of the range integrated appliances, underfloor heating and an amazing central work island with inset sink and induction hob surrounded by a beautiful quartz worktop. The Living area is at the rear of the house and opens on to the south facing rear courtyard garden which has been equally landscaped to match the stunning interior. The first-floor features 2 double bedrooms and a luxury family bathroom once again designed by NGI Interiors. The second floor is occupied by the master bedroom and benefits from a walk-in wardrobe and ensuite shower room. The present owners have also fitted air conditioning in this room. The gardens to the front have been professionally landscaped with easy maintenance in mind. To the rear there is off-street parking for two cars. Viewing is