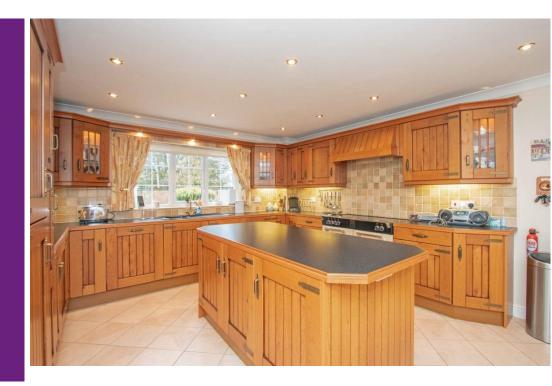

# Immaculate extended 3/4 Bedroom Family Home on a generous corner plot. Easy access to the A1.

Immaculate extended detached family home in the popular village of Colsterworth. The property which is situated on a lovely corner plot has been meticulously maintained throughout and offers spacious family accommodation with wellproportioned rooms. The large Breakfast Kitchen is a particular feature and is the hub of this great family home. The accommodation briefly comprises: Entrance Porch, Hallway, Cloakroom, 21ft Living Room, Dining Room, Breakfast Kitchen and separate Utility/Boot Room. To the first floor is a large Master Bedroom with an extensive range of fitted wardrobes, En-Suite Shower Room and walk-in Wardrobe. In addition, there are two further Double Bedrooms, a Study/Bedroom 4 and Family Bathroom. To the front of the property is a large block-paved driveway leading to the Single Garage