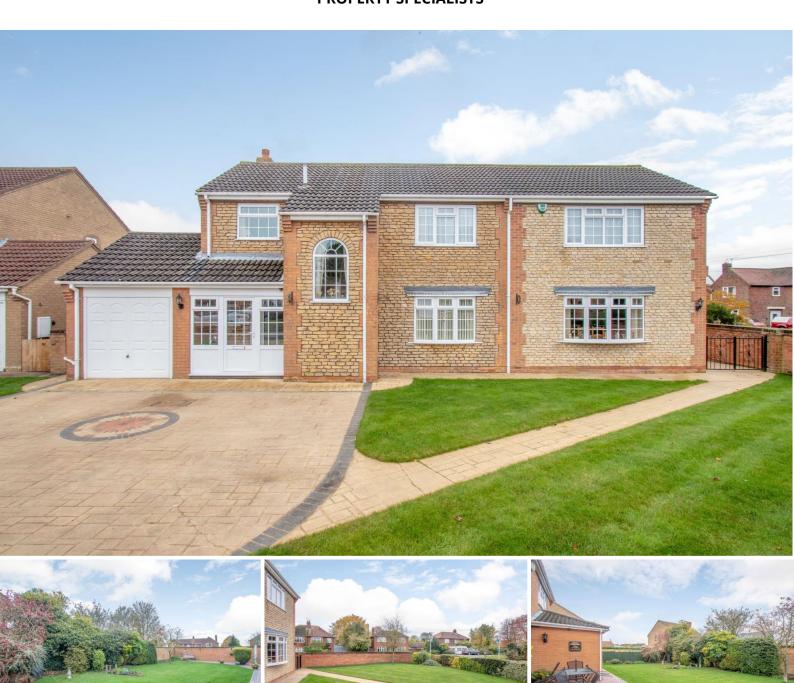

## 2 Colster Way, Colsterworth, Grantham, NG33 5JT

## **Overview**

- Immaculate Extended Family
  Home
- Three Double Bedrooms plus Study/Bedroom Four
- Large Breakfast Kitchen
- 21ft Living Room & Separate Dining Room
- Master Bedroom with En-Suite
  & Walk-in Wardrobe
- Popular Village with easy access to the A1
- Lovely Corner Plot & Enclosed Rear Garden
- Extensive Driveway Parking & Single Garage

# Immaculate extended 3/4 Bedroom Family Home on a generous corner plot. Easy access to the A1.

Immaculate extended detached family home in the popular village of Colsterworth. The property which is situated on a lovely corner plot has been meticulously maintained throughout and offers spacious family accommodation with wellproportioned rooms. The large Breakfast Kitchen is a particular feature and is the hub of this great family home. The accommodation briefly comprises: Entrance Porch, Hallway, Cloakroom, 21ft Living Room, Dining Room, Breakfast Kitchen and separate Utility/Boot Room. To the first floor is a large Master Bedroom with an extensive range of fitted wardrobes, En-Suite Shower Room and walk-in Wardrobe. In addition, there are two further Double Bedrooms, a Study/Bedroom 4 and Family Bathroom. To the front of the property is a large block-paved driveway leading to the Single Garage