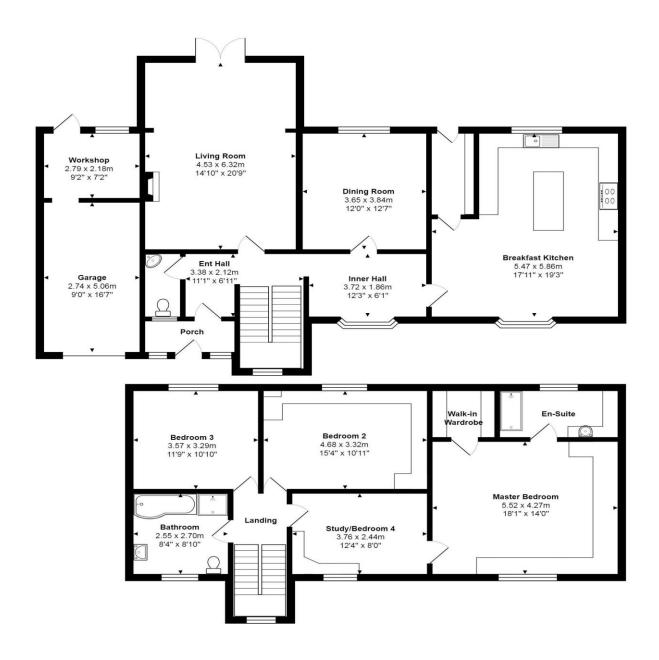

## **Overview**

- Immaculate Extended Family
  Home
- Three Double Bedrooms plus Study/Bedroom Four
- Large Breakfast Kitchen
- 21ft Living Room & Separate Dining Room
- Master Bedroom with En-Suite
  & Walk-in Wardrobe
- Popular Village with easy access to the A1
- Lovely Corner Plot & Enclosed Rear Garden
- Extensive Driveway Parking & Single Garage

# Immaculate extended 3/4 Bedroom Family Home on a generous corner plot. Easy access to the A1.

Immaculate extended detached family home in the popular village of Colsterworth. The property which is situated on a lovely corner plot has been meticulously maintained throughout and offers spacious family accommodation with wellproportioned rooms. The large Breakfast Kitchen is a particular feature and is the hub of this great family home. The accommodation briefly comprises: Entrance Porch, Hallway, Cloakroom, 21ft Living Room, Dining Room, Breakfast Kitchen and separate Utility/Boot Room. To the first floor is a large Master Bedroom with an extensive range of fitted wardrobes, En-Suite Shower Room and walk-in Wardrobe. In addition, there are two further Double Bedrooms, a Study/Bedroom 4 and Family Bathroom. To the front of the property is a large block-paved driveway leading to the Single Garage

and Workshop. To the rear is an

enclosed garden.

Colsterworth is a very popular Village located 12 miles north west of Stamford, 9 miles south of Grantham and only 0.5 mile west of the A1. The village itself offers good facilities including a Primary School, Church and a Public House.

Total Area: 210.3 m<sup>2</sup> ... 2264 ft<sup>2</sup> All measurements are approximate and for display purposes only