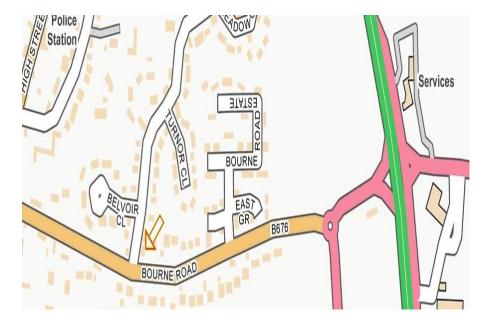

### Directions

From Stamford take the A1 north for approximately 12 miles. Take the exit onto the B676. At the first roundabout turn right into Colsterworth. Follow this road for approximately 300 yards and Colster Way can be found on the right hand side. No.2 is the first house on the right hand side identified by our For Sale board.