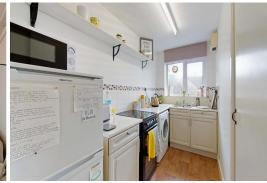

### **Overview**

- · One Bedroom First Floor Flat
- · Views of the River
- Walking Distance to Town Centre, Burghley Park & Railway Station
- Double Bedroom and Good-Sized Lounge
- Fitted Kitchen & Modern Bathroom
- · Allocated Off-Street Parking
- IDEAL FTB/INVESTMENT
- EPC Rating C

\*\*\*IDEAL FTB/INVESTMENT \*\*\* Delightful first floor 1 bedroomed flat, situated just off Water Street with lovely views towards the river and within a few minutes' walk of Burghley Park, the Town Centre, and Railway Station. This is not only one of the best locations in Stamford but also benefits from Allocated Off-Street Parking. The flat is light, airy, and wellpresented throughout. The accommodation briefly comprises: Entrance Hall, Living Room with lovely views over the river, Kitchen, Bathroom and one Double Bedroom. Allocated Off-Street Parking for one car. NO CHAIN