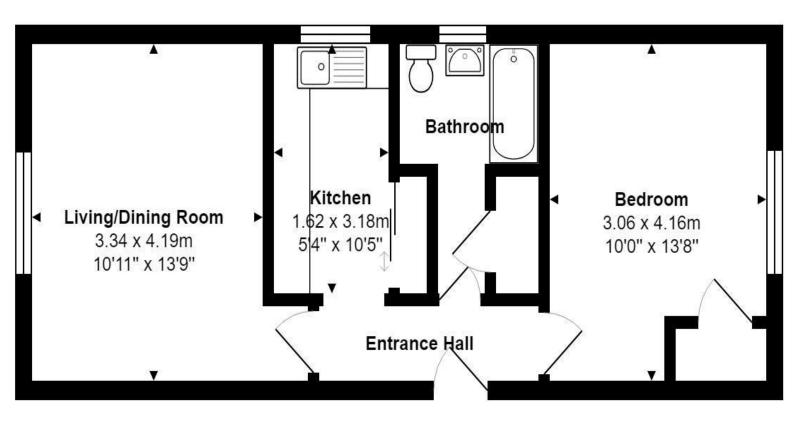

#### Directions

Please use the following postcode for Sat Nav guidance - PE9 2EE

Total Area: 43.2 m<sup>2</sup> ... 465 ft<sup>2</sup>

All measurements are approximate and for display purposes only