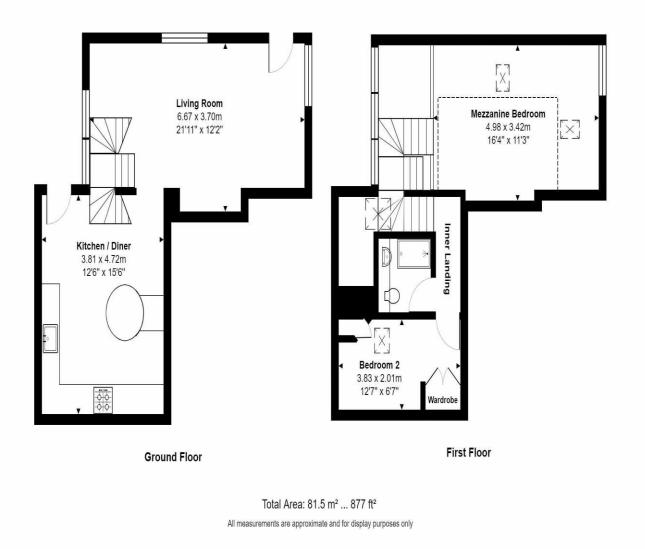

# **Overview**

- Grade II Listed Character
  Cottage
- Tucked Away Position
- Sought After Town Centre Location
- Large Refitted Kitchen/Diner
- Living Room
- Mezzanine Bedroom & Separate Second Bedroom
- Luxury Shower Room
- Private Courtyard Garden & Outbuilding
- Off-Street Parking

This beautifully presented Grade II Listed stone Cottage is set in a private tucked away position just off much sought after and picturesque Barn Hill situated in the very heart of historic Stamford. Literally a minutes' walk from the High Street, the deceptively spacious and much improved accommodation includes a good-sized living room, refitted kitchen diner, one double bedroom forming the mezzanine level above the Living Room, a single bedroom with built-in wardrobe and modern luxury shower room. Outside you will find a lovely fully enclosed south facing courtyard with off-street parking for one vehicle. There is also an outbuilding which (stpp) could be converted to further living accommodation. Must be viewed to appreciate the quality and position of the stunning home. No Chain. EPC rating C