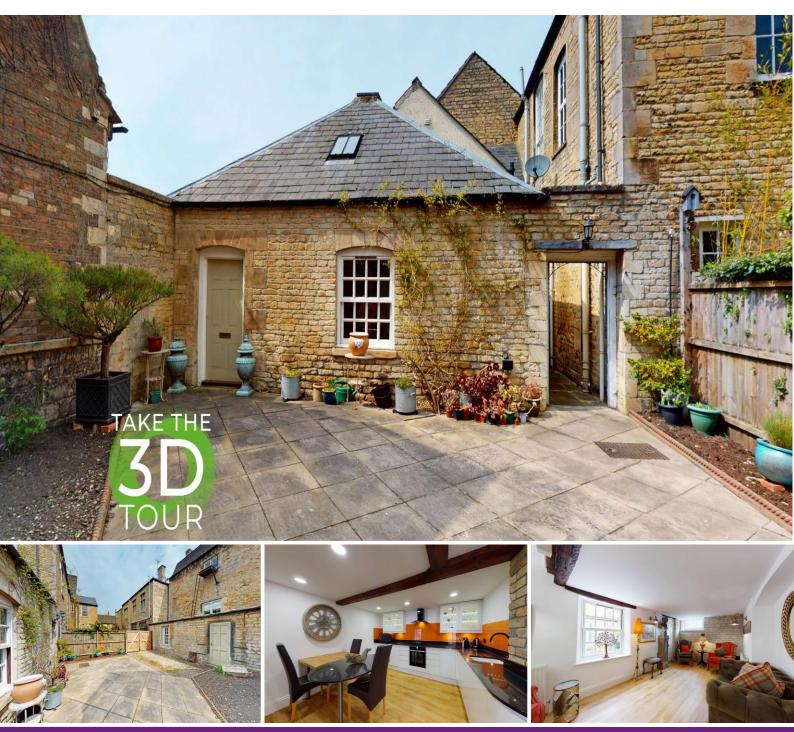

The Courtyard, Barn Hill

Grade II Listed Cottage in prestigious Town centre location

£495,000

www.goodwinproperty.co.uk

This beautifully presented Grade II Listed stone Cottage is set in a private tucked away position just off much sought after and picturesque Barn Hill situated in the very heart of historic Stamford. Literally a minutes' walk from the High Street, the deceptively spacious and much improved accommodation includes a good-sized living room, refitted kitchen diner, one double bedroom forming the mezzanine level above the Living Room, a single bedroom with built-in wardrobe and modern luxury shower room. Outside you will find a lovely fully enclosed south facing courtyard with off-street parking for one vehicle. There is also an outbuilding which (stpp) could be converted to further living accommodation. Must be viewed to appreciate the quality and position of the stunning home. No Chain. EPC rating C