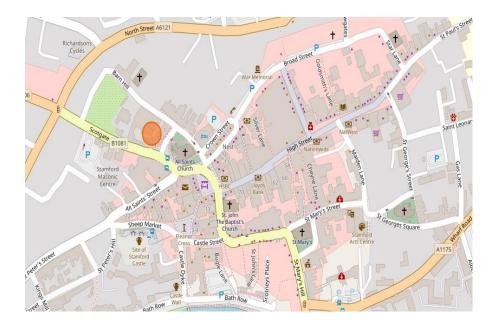

refitted kitchen diner, one double bedroom forming the mezzanine level above the Living Room, a single bedroom with built-in wardrobe and modern luxury shower room. Outside you will find a lovely fully enclosed south facing courtyard with off-street parking for one vehicle. There is also an outbuilding which (stpp) could be converted to further living accommodation. Must be viewed to appreciate the quality and position of the stunning home. No Chain. EPC rating C





Stamford is a beautiful Georgian market town offering great facilities including individual shops and boutiques, several major supermarkets, a vast choice of cafes, wine bars, pubs, hotels and restaurants, a Leisure Centre, Arts Centre and Cinema, Train Station, weekly Street Market and excellent schooling for all ages.







## Directions

Please use the following postcode for Sat Nav guidance -PE9 2AE







### Thinking of Selling or Letting your home?

If you are considering selling or letting your home please contact us today for your no obligation free market appraisal.

Our dedicated and friendly team will assist you 6 days a week. Get in touch today!

#### Tel: +44 (0)1780 750000

Goodwin Property, 2-3 St John's Street, Stamford PE9 2DA
 Phone: +44 (0)1780 750000
 e-mail: enquiries@goodwinproperty.co.uk

IMPORTANT: we would like to inform prospective purchasers that these sales particulars have been prepared as a general guide only. A detailed survey has not been carried out, nor the services, appliances and fittings tested. Room sizes should not be relied upon for furnishing purposes and are approxim