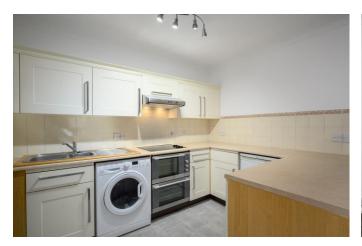

A ground floor one bedroom flat with allocated parking. The bedroom is a double room with a nice bay window area. There is a good storage cupboard in the hallway and a bathroom which is clean and fresh. The kitchen is open plan to the living room and feels like a really good size for a home of this nature. Well located within central Addlestone, not far from shops and the local park. Unfurnished, EPC D. Available 2nd August 2025.