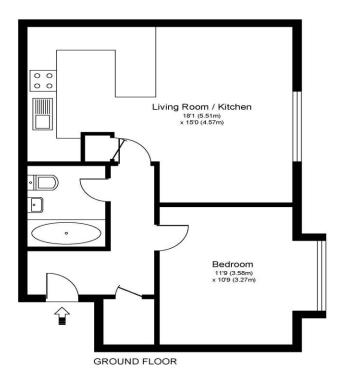

15 Wyvern Place Green Lane Addlestone Surrey KT15 2UD £1325 pcm + Initial deposit

Approximate Gross Internal Floor Area: 43 m sq / 465 sq ft

Whilst every attempt has been made to ensure the accuracy of the floor plan contained here, measurements of doors, windows and rooms are approximate and no responsibility is taken for any error, omission or misstatements. These plans are not to scale and are for representation purposes only as defined by RICS Code of Measuring Practice and should be used as such by any prospective purchaser. Specifically no guarantee is given on total square footage of the property if quoted on this plan. Any figure given is for initial guidance only and should not be relied on as a basis of valuation.

A ground floor one bedroom flat with allocated parking. The bedroom is a double room with a nice bay window area. There is a good storage cupboard in the hallway and a bathroom which is clean and fresh. The kitchen is open plan to the living room and feels like a really good size for a home of this nature. Well located within central Addlestone, not far from shops and the local park. Unfurnished, EPC D. Available 2nd August 2025.