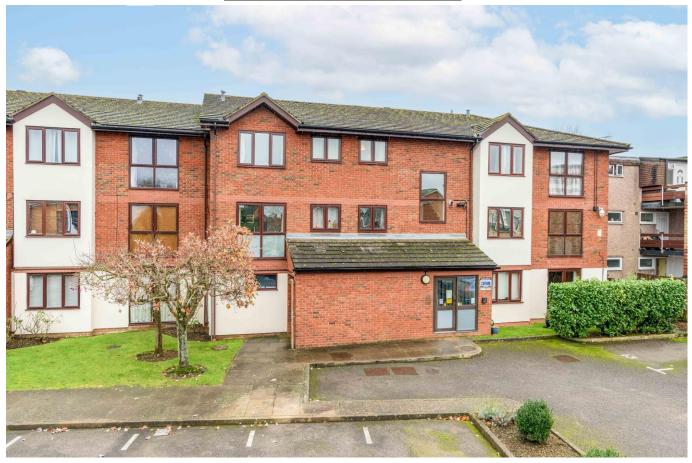

15 Wyvern Place Green Lane Addlestone Surrey KT15 2UD £1325 pcm + Initial deposit

Approximate Gross Internal Floor Area: 43 m sq / 465 sq ft

Whilst every attempt has been made to ensure the accuracy of the floor plan contained here, measurements of doors, windows and rooms are approximate and no responsibility is taken for any error, omission or misstatements. These plans are not to scale and are for representation purposes only as defined by RICS Code of Measuring Practice and should be used as such by any prospective purchaser. Specifically no guarantee is given on total square footage of the property if quoted on this plan. Any figure given is for initial guidance only and should not be relied on as a basis of valuation.

A ground floor one bedroom flat with allocated parking. The bedroom is a double room with a nice bay window area. There is a good storage cupboard in the hallway and a bathroom which is clean and fresh. The kitchen is open plan to the living room and feels like a really good size for a home of this nature. Well located within central Addlestone, not far from shops and the local park. Unfurnished, EPC D. Available 2nd August 2025.