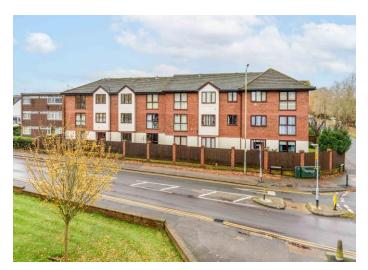

15 Wyvern Place Green Lane Addlestone Surrey KT15 2UD £1325 pcm + Initial deposit

Approximate Gross Internal Floor Area: 43 m sq / 465 sq ft

Whilst every attempt has been made to ensure the accuracy of the floor plan contained here, measurements of doors, windows and rooms are approximate and no responsibility is taken for any error, omission or misstatements. These plans are not to scale and are for representation purposes only as defined by RICS Code of Measuring Practice and should be used as such by any prospective purchaser. Specifically no guarantee is given on total square footage of the property if quoted on this plan. Any figure given is for initial guidance only and should not be relied on as a basis of valuation.

A ground floor one bedroom flat with allocated parking. The bedroom is a double room with a nice bay window area. There is a good storage cupboard in the hallway and a bathroom which is clean and fresh. The kitchen is open plan to the living room and feels like a really good size for a home of this nature. Well located within central Addlestone, not far from shops and the local park. Unfurnished, EPC D. Available 2nd August 2025.