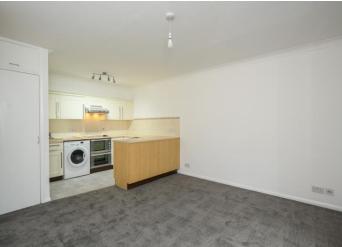

A ground floor one bedroom flat with allocated parking. The bedroom is a double room with a nice bay window area. There is a good storage cupboard in the hallway and a bathroom which is clean and fresh. The kitchen is open plan to the living room and feels like a really good size for a home of this nature. Well located within central Addlestone, not far from shops and the local park. Unfurnished, EPC D. Available 2nd August 2025.